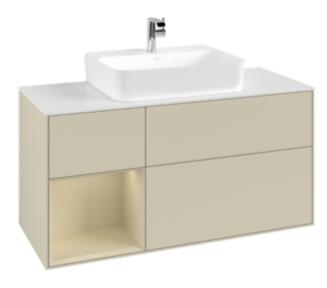

## PRODUCT INFORMATION

| Article title                     | Villeroy & Boch Finion Vanity unit,<br>with lighting, 3 pull-out<br>compartments, 1200 x 603 x 501<br>mm, Silk Grey Matt Lacquer / Silk<br>Grey Matt Lacquer / Glass White<br>Matt |
|-----------------------------------|------------------------------------------------------------------------------------------------------------------------------------------------------------------------------------|
| Article number                    | F161HJHJ                                                                                                                                                                           |
| Assembly / Assembly type          | wall-mounted                                                                                                                                                                       |
| Type of opening                   | 3 pull-out compartments                                                                                                                                                            |
| Equipment                         | 1 x wide glass drawer divider , 3 x<br>narrow glass drawer divider 1 x<br>accessory box S 1 x accessory box<br>M 3 x pull-out compartment with<br>non-slip mat                     |
| Scope of delivery                 | 1 x vanity unit , 1 x fastening set                                                                                                                                                |
| Position of washbasin             | washbasin on the middle                                                                                                                                                            |
| Position of shelf unit            | left                                                                                                                                                                               |
| Depth in mm                       | 501                                                                                                                                                                                |
| Width in mm                       | 1200                                                                                                                                                                               |
| Height in mm                      | 603                                                                                                                                                                                |
| Collection                        | Finion                                                                                                                                                                             |
| Suitable for                      | selected washbasins                                                                                                                                                                |
| Function                          | <ul><li>with SoftClosing</li><li>with lighting</li><li>with push-to-open function</li></ul>                                                                                        |
| Material front                    | MDF                                                                                                                                                                                |
| Surface of front                  | Paint                                                                                                                                                                              |
| Material body                     | MDF                                                                                                                                                                                |
| Surface of body                   | Paint                                                                                                                                                                              |
| Material shelf element            | MDF                                                                                                                                                                                |
| Surface of shelf unit             | Paint                                                                                                                                                                              |
| Material cover panel              | MDF                                                                                                                                                                                |
| Shape                             | Angular                                                                                                                                                                            |
| Colour designation                | Silk Grey Matt Lacquer                                                                                                                                                             |
| Colour designation of shelf unit  | Silk Grey Matt Lacquer                                                                                                                                                             |
| Colour designation of cover panel | Glass White Matt                                                                                                                                                                   |
| With lighting                     | Yes                                                                                                                                                                                |
| Smart home compatible             | No                                                                                                                                                                                 |