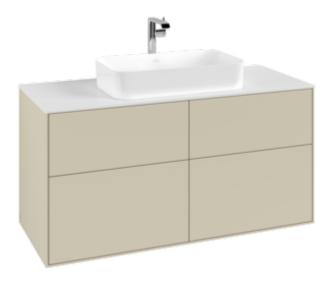

## FINION VANITY UNIT ANGULAR

## PRODUCT INFORMATION

| Article title                     | Villeroy & Boch Finion Vanity unit, 4<br>pull-out compartments, 1200 x 603<br>x 501 mm, Silk Grey Matt Lacquer /<br>Glass White Matt                           |
|-----------------------------------|----------------------------------------------------------------------------------------------------------------------------------------------------------------|
| Article number                    | F26100HJ                                                                                                                                                       |
| Assembly / Assembly type          | wall-mounted                                                                                                                                                   |
| Type of opening                   | 4 pull-out compartments                                                                                                                                        |
| Equipment                         | 2 x wide glass drawer divider , 6 x<br>narrow glass drawer divider 2 x<br>accessory box S 2 x accessory box<br>M 4 x pull-out compartment with<br>non-slip mat |
| Scope of delivery                 | 1 x vanity unit , 1 x fastening set                                                                                                                            |
| Position of washbasin             | washbasin on the middle                                                                                                                                        |
| Furniture with tap hole           | with drilled tap holes                                                                                                                                         |
| Position of shelf unit            | without                                                                                                                                                        |
| Depth in mm                       | 501                                                                                                                                                            |
| Width in mm                       | 1200                                                                                                                                                           |
| Height in mm                      | 603                                                                                                                                                            |
| Collection                        | Finion                                                                                                                                                         |
| Suitable for                      | selected surface-mounted washbasins                                                                                                                            |
| Function                          | <ul><li>with SoftClosing</li><li>with push-to-open function</li></ul>                                                                                          |
| Material front                    | MDF                                                                                                                                                            |
| Surface of front                  | Paint                                                                                                                                                          |
| Material body                     | MDF                                                                                                                                                            |
| Surface of body                   | Paint                                                                                                                                                          |
| Material cover panel              | MDF                                                                                                                                                            |
| Shape                             | Angular                                                                                                                                                        |
| Colour designation                | Silk Grey Matt Lacquer                                                                                                                                         |
| Colour designation of cover panel | Glass White Matt                                                                                                                                               |
| With lighting                     | No                                                                                                                                                             |
| Smart home compatible             | No                                                                                                                                                             |