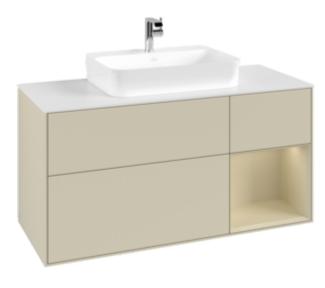

## PRODUCT INFORMATION

| Article title                     | Villeroy & Boch Finion Vanity unit,<br>with lighting, 3 pull-out<br>compartments, 1200 x 603 x 501<br>mm, Silk Grey Matt Lacquer / Silk<br>Grey Matt Lacquer / Glass White<br>Matt |
|-----------------------------------|------------------------------------------------------------------------------------------------------------------------------------------------------------------------------------|
| Article number                    | F421HJHJ                                                                                                                                                                           |
| Assembly / Assembly type          | wall-mounted                                                                                                                                                                       |
| Type of opening                   | 3 pull-out compartments                                                                                                                                                            |
| Equipment                         | 1 x wide glass drawer divider , 3 x narrow glass drawer divider 1 x accessory box S 1 x accessory box M 3 x pull-out compartment with non-slip mat                                 |
| Scope of delivery                 | 1 x vanity unit , 1 x fastening set                                                                                                                                                |
| Position of washbasin             | washbasin on the middle                                                                                                                                                            |
| Position of shelf unit            | right                                                                                                                                                                              |
| Depth in mm                       | 501                                                                                                                                                                                |
| Width in mm                       | 1200                                                                                                                                                                               |
| Height in mm                      | 603                                                                                                                                                                                |
| Collection                        | Finion                                                                                                                                                                             |
| Suitable for                      | selected surface-mounted washbasins                                                                                                                                                |
| Function                          | <ul><li>with SoftClosing</li><li>with lighting</li><li>with push-to-open function</li></ul>                                                                                        |
| Material front                    | MDF                                                                                                                                                                                |
| Surface of front                  | Paint                                                                                                                                                                              |
| Material body                     | MDF                                                                                                                                                                                |
| Surface of body                   | Paint                                                                                                                                                                              |
| Material shelf element            | MDF                                                                                                                                                                                |
| Surface of shelf unit             | Paint                                                                                                                                                                              |
| Material cover panel              | MDF                                                                                                                                                                                |
| Shape                             | Angular                                                                                                                                                                            |
| Colour designation                | Silk Grey Matt Lacquer                                                                                                                                                             |
| Colour designation of shelf unit  | Silk Grey Matt Lacquer                                                                                                                                                             |
| Colour designation of cover panel | Glass White Matt                                                                                                                                                                   |
| With lighting                     | Yes                                                                                                                                                                                |
| Smart home compatible             | No                                                                                                                                                                                 |