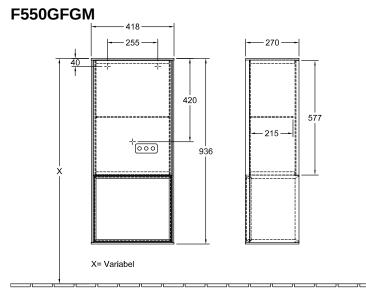

## PRODUCT INFORMATION

| Article title                                                                                                                          | Villeroy & Boch Finion Side cabinet,<br>with lighting, 1 door, 418 x 936 x<br>270 mm, Olive Matt Lacquer /<br>Glossy White Lacquer |
|----------------------------------------------------------------------------------------------------------------------------------------|------------------------------------------------------------------------------------------------------------------------------------|
| Article number                                                                                                                         | F550GFGM                                                                                                                           |
| Assembly / Assembly type                                                                                                               | wall-mounted                                                                                                                       |
| Type of opening                                                                                                                        | 1 door                                                                                                                             |
| Door hinge                                                                                                                             | hinges on right                                                                                                                    |
| Equipment                                                                                                                              | 1 x door , 1 x glass shelf                                                                                                         |
| Scope of delivery                                                                                                                      | 1 x side cabinet , 1 x fastening set                                                                                               |
| Position of shelf unit                                                                                                                 | bottom                                                                                                                             |
| Depth in mm                                                                                                                            | 270                                                                                                                                |
| Width in mm                                                                                                                            | 418                                                                                                                                |
| Height in mm                                                                                                                           | 936                                                                                                                                |
| Collection                                                                                                                             | Finion                                                                                                                             |
| Function                                                                                                                               | <ul> <li>with SoftClosing</li> <li>with lighting</li> <li>with push-to-open function</li> </ul>                                    |
|                                                                                                                                        | • with push-to-open function                                                                                                       |
| Material front                                                                                                                         | MDF                                                                                                                                |
| Material front<br>Surface of front                                                                                                     |                                                                                                                                    |
|                                                                                                                                        | MDF                                                                                                                                |
| Surface of front                                                                                                                       | MDF<br>Paint                                                                                                                       |
| Surface of front<br>Material body                                                                                                      | MDF<br>Paint<br>MDF                                                                                                                |
| Surface of front<br>Material body<br>Surface of body                                                                                   | MDF<br>Paint<br>MDF<br>Paint                                                                                                       |
| Surface of front<br>Material body<br>Surface of body<br>Material shelf element                                                         | MDF<br>Paint<br>MDF<br>Paint<br>MDF                                                                                                |
| Surface of front<br>Material body<br>Surface of body<br>Material shelf element<br>Surface of shelf unit                                | MDF<br>Paint<br>MDF<br>Paint<br>MDF<br>Paint                                                                                       |
| Surface of front<br>Material body<br>Surface of body<br>Material shelf element<br>Surface of shelf unit<br>Shape                       | MDF<br>Paint<br>MDF<br>Paint<br>MDF<br>Paint<br>Paint<br>Angular                                                                   |
| Surface of front<br>Material body<br>Surface of body<br>Material shelf element<br>Surface of shelf unit<br>Shape<br>Colour designation | MDF<br>Paint<br>MDF<br>Paint<br>MDF<br>Paint<br>Angular<br>Olive Matt Lacquer                                                      |

## TECHNICAL DRAWINGS

N<sup>⊥</sup>L 1000 220 - 240 V

N<sup>≟</sup>L 000 220 - 240 V

С