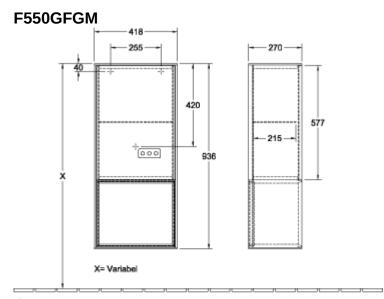

## PRODUCT INFORMATION

| Article title                                                                                                                          | Villeroy & Boch Finion Side cabinet,<br>with lighting, 1 door, 418 x 936 x<br>270 mm, Olive Matt Lacquer /<br>Glossy White Lacquer |
|----------------------------------------------------------------------------------------------------------------------------------------|------------------------------------------------------------------------------------------------------------------------------------|
| Article number                                                                                                                         | F550GFGM                                                                                                                           |
| Assembly / Assembly type                                                                                                               | wall-mounted                                                                                                                       |
| Type of opening                                                                                                                        | 1 door                                                                                                                             |
| Door hinge                                                                                                                             | hinges on right                                                                                                                    |
| Equipment                                                                                                                              | 1 x door , 1 x glass shelf                                                                                                         |
| Scope of delivery                                                                                                                      | 1 x side cabinet , 1 x fastening set                                                                                               |
| Position of shelf unit                                                                                                                 | bottom                                                                                                                             |
| Depth in mm                                                                                                                            | 270                                                                                                                                |
| Width in mm                                                                                                                            | 418                                                                                                                                |
| Height in mm                                                                                                                           | 936                                                                                                                                |
| Collection                                                                                                                             | Finion                                                                                                                             |
| Function                                                                                                                               | <ul> <li>with SoftClosing</li> <li>with lighting</li> <li>with push-to-open function</li> </ul>                                    |
|                                                                                                                                        | • with push-to-open function                                                                                                       |
| Material front                                                                                                                         | MDF                                                                                                                                |
| Material front<br>Surface of front                                                                                                     |                                                                                                                                    |
|                                                                                                                                        | MDF                                                                                                                                |
| Surface of front                                                                                                                       | MDF<br>Paint                                                                                                                       |
| Surface of front<br>Material body                                                                                                      | MDF<br>Paint<br>MDF                                                                                                                |
| Surface of front<br>Material body<br>Surface of body                                                                                   | MDF<br>Paint<br>MDF<br>Paint                                                                                                       |
| Surface of front<br>Material body<br>Surface of body<br>Material shelf element                                                         | MDF<br>Paint<br>MDF<br>Paint<br>MDF                                                                                                |
| Surface of front<br>Material body<br>Surface of body<br>Material shelf element<br>Surface of shelf unit                                | MDF<br>Paint<br>MDF<br>Paint<br>MDF<br>Paint                                                                                       |
| Surface of front<br>Material body<br>Surface of body<br>Material shelf element<br>Surface of shelf unit<br>Shape                       | MDF<br>Paint<br>MDF<br>Paint<br>MDF<br>Paint<br>Paint<br>Angular                                                                   |
| Surface of front<br>Material body<br>Surface of body<br>Material shelf element<br>Surface of shelf unit<br>Shape<br>Colour designation | MDF<br>Paint<br>MDF<br>Paint<br>MDF<br>Paint<br>Angular<br>Olive Matt Lacquer                                                      |

## TECHNICAL DRAWINGS

N<sup>⊥</sup>L 1000 220 - 240 V

N<sup>≟</sup>L 000 220 - 240 V

С