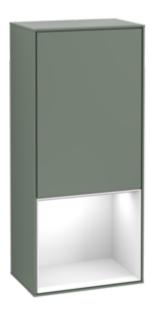

## PRODUCT INFORMATION

| Article title                                                                                                                          | Villeroy & Boch Finion Side cabinet,<br>with lighting, 1 door, 418 x 936 x<br>270 mm, Olive Matt Lacquer /<br>Glossy White Lacquer |
|----------------------------------------------------------------------------------------------------------------------------------------|------------------------------------------------------------------------------------------------------------------------------------|
| Article number                                                                                                                         | F550GFGM                                                                                                                           |
| Assembly / Assembly type                                                                                                               | wall-mounted                                                                                                                       |
| Type of opening                                                                                                                        | 1 door                                                                                                                             |
| Door hinge                                                                                                                             | hinges on right                                                                                                                    |
| Equipment                                                                                                                              | 1 x door , 1 x glass shelf                                                                                                         |
| Scope of delivery                                                                                                                      | 1 x side cabinet , 1 x fastening set                                                                                               |
| Position of shelf unit                                                                                                                 | bottom                                                                                                                             |
| Depth in mm                                                                                                                            | 270                                                                                                                                |
| Width in mm                                                                                                                            | 418                                                                                                                                |
| Height in mm                                                                                                                           | 936                                                                                                                                |
| Collection                                                                                                                             | Finion                                                                                                                             |
| Function                                                                                                                               | <ul> <li>with SoftClosing</li> <li>with lighting</li> <li>with push-to-open function</li> </ul>                                    |
|                                                                                                                                        | • with push-to-open function                                                                                                       |
| Material front                                                                                                                         | MDF                                                                                                                                |
| Material front<br>Surface of front                                                                                                     |                                                                                                                                    |
|                                                                                                                                        | MDF                                                                                                                                |
| Surface of front                                                                                                                       | MDF<br>Paint                                                                                                                       |
| Surface of front<br>Material body                                                                                                      | MDF<br>Paint<br>MDF                                                                                                                |
| Surface of front<br>Material body<br>Surface of body                                                                                   | MDF<br>Paint<br>MDF<br>Paint                                                                                                       |
| Surface of front<br>Material body<br>Surface of body<br>Material shelf element                                                         | MDF<br>Paint<br>MDF<br>Paint<br>MDF                                                                                                |
| Surface of front<br>Material body<br>Surface of body<br>Material shelf element<br>Surface of shelf unit                                | MDF<br>Paint<br>MDF<br>Paint<br>MDF<br>Paint                                                                                       |
| Surface of front<br>Material body<br>Surface of body<br>Material shelf element<br>Surface of shelf unit<br>Shape                       | MDF<br>Paint<br>MDF<br>Paint<br>MDF<br>Paint<br>Paint<br>Angular                                                                   |
| Surface of front<br>Material body<br>Surface of body<br>Material shelf element<br>Surface of shelf unit<br>Shape<br>Colour designation | MDF<br>Paint<br>MDF<br>Paint<br>MDF<br>Paint<br>Angular<br>Olive Matt Lacquer                                                      |