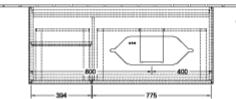

## TECHNICAL DRAWINGS

#### F681GFGF

s<sup>‡</sup>. 220 - 240 V

\*\*\* Ausschnitt It. Zeichnung BA-AWTOHLBOHL