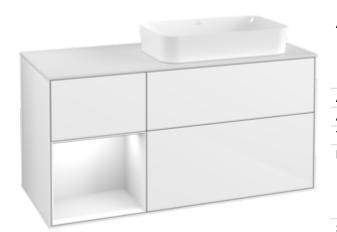

## PRODUCT INFORMATION

| Article title                     | Villeroy & Boch Finion Vanity unit,<br>with lighting, 3 pull-out<br>compartments, 1200 x 603 x 501<br>mm, Glossy White Lacquer / Glossy<br>White Lacquer / Glass White Matt |
|-----------------------------------|-----------------------------------------------------------------------------------------------------------------------------------------------------------------------------|
| Article number                    | F681GFGF                                                                                                                                                                    |
| Assembly / Assembly type          | wall-mounted                                                                                                                                                                |
| Type of opening                   | 3 pull-out compartments                                                                                                                                                     |
| Equipment                         | 1 x wide glass drawer divider , 3 x<br>narrow glass drawer divider 1 x<br>accessory box S 1 x accessory box<br>M 3 x pull-out compartment with<br>non-slip mat              |
| Scope of delivery                 | 1 x vanity unit , 1 x fastening set                                                                                                                                         |
| Position of washbasin             | washbasin on right                                                                                                                                                          |
| Furniture with tap hole           | without drilled tap holes                                                                                                                                                   |
| Position of shelf unit            | left                                                                                                                                                                        |
| Depth in mm                       | 501                                                                                                                                                                         |
| Width in mm                       | 1200                                                                                                                                                                        |
| Height in mm                      | 603                                                                                                                                                                         |
| Collection                        | Finion                                                                                                                                                                      |
| Suitable for                      | selected surface-mounted washbasins                                                                                                                                         |
| Function                          | <ul><li>with SoftClosing</li><li>with lighting</li><li>with push-to-open function</li></ul>                                                                                 |
| Material front                    | MDF                                                                                                                                                                         |
| Surface of front                  | Paint                                                                                                                                                                       |
| Material body                     | MDF                                                                                                                                                                         |
| Surface of body                   | Paint                                                                                                                                                                       |
| Material shelf element            | MDF                                                                                                                                                                         |
| Surface of shelf unit             | Paint                                                                                                                                                                       |
| Material cover panel              | MDF                                                                                                                                                                         |
| Shape                             | Angular                                                                                                                                                                     |
| Colour designation                | Glossy White Lacquer                                                                                                                                                        |
| Colour designation of shelf unit  | Glossy White Lacquer                                                                                                                                                        |
| Colour designation of cover panel | Glass White Matt                                                                                                                                                            |
| With lighting                     | Yes                                                                                                                                                                         |
| Smart home compatible             | No                                                                                                                                                                          |