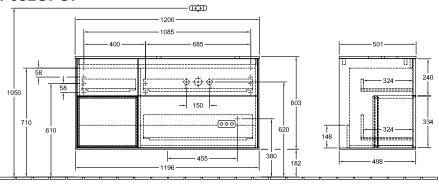

## TECHNICAL DRAWINGS

#### F681GFGF

<u>N</u>≟l 220 - 240 V

\*\*\* Ausschnitt It. Zeichnung BA-AWTOHLBOHL