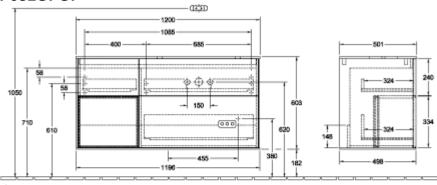

## TECHNICAL DRAWINGS

#### F681GFGF

s<sup>‡</sup>. 220 - 240 V

\*\*\* Ausschnitt It. Zeichnung BA-AWTOHLBOHL