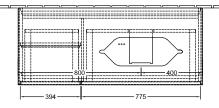

## TECHNICAL DRAWINGS

#### F681GFGF

s<sup>‡</sup>. 220 - 240 V

\*\*\* Ausschnitt It. Zeichnung BA-AWTOHLBOHL