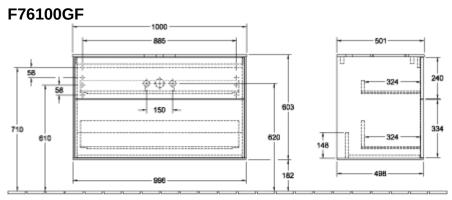

| Glossy White Lacquer                                                                                                                                           |
| Colour designation of cover panel | Glass White Matt                                                                                                                                               |
| With lighting                     | No                                                                                                                                                             |
| Smart home compatible             | No                                                                                                                                                             |

## TECHNICAL DRAWINGS



11 220 - 240 V



## F76100GF



N≟L 220 - 240 V