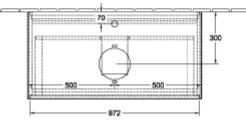

Glossy White Lacquer                                                                                                                                           |
| Colour designation of cover panel | Glass White Matt                                                                                                                                               |
| With lighting                     | No                                                                                                                                                             |
| Smart home compatible             | No                                                                                                                                                             |

## TECHNICAL DRAWINGS



11 220 - 240 V



## F76100GF



N≟L 220 - 240 V