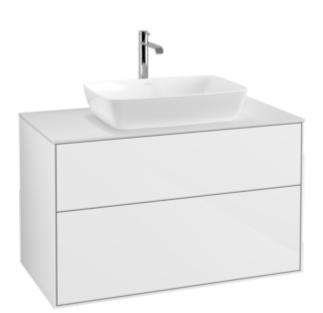

## PRODUCT INFORMATION

| Article title                     | Villeroy & Boch Finion Vanity unit, 2<br>pull-out compartments, 1000 x 603<br>x 501 mm, Glossy White Lacquer /<br>Glass White Matt                             |
|-----------------------------------|----------------------------------------------------------------------------------------------------------------------------------------------------------------|
| Article number                    | F76100GF                                                                                                                                                       |
| Assembly / Assembly type          | wall-mounted                                                                                                                                                   |
| Type of opening                   | 2 pull-out compartments                                                                                                                                        |
| Equipment                         | 1 x wide glass drawer divider , 2 x<br>pull-out compartment with non-slip<br>mat 3 x narrow glass drawer divider<br>1 x accessory box S 1 x accessory<br>box M |
| Scope of delivery                 | 1 x vanity unit , 1 x fastening set                                                                                                                            |
| Position of washbasin             | washbasin on the middle                                                                                                                                        |
| Furniture with tap hole           | with drilled tap holes                                                                                                                                         |
| Position of shelf unit            | without                                                                                                                                                        |
| Depth in mm                       | 501                                                                                                                                                            |
| Width in mm                       | 1000                                                                                                                                                           |
| Height in mm                      | 603                                                                                                                                                            |
| Collection                        | Finion                                                                                                                                                         |
| Suitable for                      | selected surface-mounted washbasins                                                                                                                            |
| Function                          | <ul><li>with SoftClosing</li><li>with push-to-open function</li></ul>                                                                                          |
| Material front                    | MDF                                                                                                                                                            |
| Surface of front                  | Paint                                                                                                                                                          |
| Material body                     | MDF                                                                                                                                                            |
| Surface of body                   | Paint                                                                                                                                                          |
| Material cover panel              | MDF                                                                                                                                                            |
| Shape                             | Angular                                                                                                                                                        |
| Colour designation                | Glossy White Lacquer                                                                                                                                           |
| Colour designation of cover panel | Glass White Matt                                                                                                                                               |
| With lighting                     | No                                                                                                                                                             |
| Smart home compatible             | No                                                                                                                                                             |