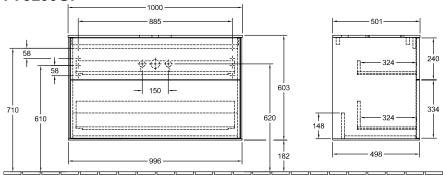

cquer                                                                                                                                           |
| Colour designation of cover panel | Glass White Matt                                                                                                                                               |
| With lighting                     | No                                                                                                                                                             |
| Smart home compatible             | No                                                                                                                                                             |

## TECHNICAL DRAWINGS



11 220 - 240 V



## F76100GF



N≟L 220 - 240 V