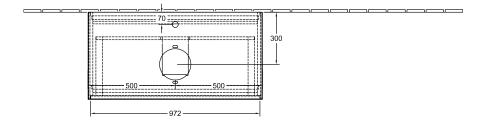

|
| Colour designation of cover panel | Glass White Matt                                                                                                                                               |
| With lighting                     | No                                                                                                                                                             |
| Smart home compatible             | No                                                                                                                                                             |

## TECHNICAL DRAWINGS



11 220 - 240 V



## F76100GF



N≟L 220 - 240 V