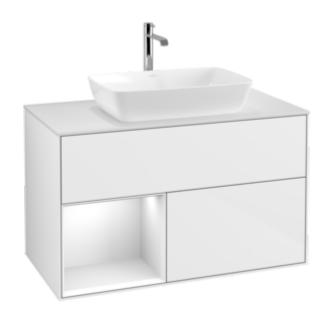

## PRODUCT INFORMATION

| Article title                     | Villeroy & Boch Finion Vanity unit,<br>with lighting, 2 pull-out<br>compartments, 1000 x 603 x 501<br>mm, Glossy White Lacquer / Glossy<br>White Lacquer / Glass White Matt |
|-----------------------------------|-----------------------------------------------------------------------------------------------------------------------------------------------------------------------------|
| Article number                    | F771GFGF                                                                                                                                                                    |
| Assembly / Assembly type          | wall-mounted                                                                                                                                                                |
| Type of opening                   | 2 pull-out compartments                                                                                                                                                     |
| Equipment                         | 1 x wide glass drawer divider , 2 x pull-out compartment with non-slip mat 3 x narrow glass drawer divider 1 x accessory box S 1 x accessory box M                          |
| Scope of delivery                 | 1 x vanity unit , 1 x fastening set                                                                                                                                         |
| Position of washbasin             | washbasin on the middle                                                                                                                                                     |
| Furniture with tap hole           | with drilled tap holes                                                                                                                                                      |
| Position of shelf unit            | left                                                                                                                                                                        |
| Depth in mm                       | 501                                                                                                                                                                         |
| Width in mm                       | 1000                                                                                                                                                                        |
| Height in mm                      | 603                                                                                                                                                                         |
| Collection                        | Finion                                                                                                                                                                      |
| Suitable for                      | selected surface-mounted washbasins                                                                                                                                         |
| Function                          | <ul><li>with SoftClosing</li><li>with lighting</li><li>with push-to-open function</li></ul>                                                                                 |
| Material front                    | MDF                                                                                                                                                                         |
| Surface of front                  | Paint                                                                                                                                                                       |
| Material body                     | MDF                                                                                                                                                                         |
| Surface of body                   | Paint                                                                                                                                                                       |
| Material shelf element            | MDF                                                                                                                                                                         |
| Surface of shelf unit             | Paint                                                                                                                                                                       |
| Material cover panel              | MDF                                                                                                                                                                         |
| Shape                             | Angular                                                                                                                                                                     |
| Colour designation                | Glossy White Lacquer                                                                                                                                                        |
| Colour designation of shelf unit  | Glossy White Lacquer                                                                                                                                                        |
| 3                                 |                                                                                                                                                                             |
| Colour designation of cover panel | Glass White Matt                                                                                                                                                            |
|                                   | Glass White Matt<br>Yes                                                                                                                                                     |