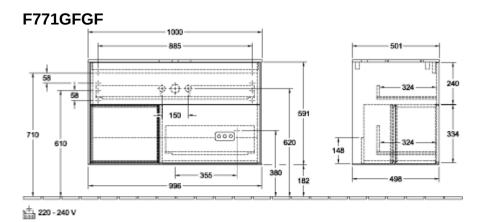

|
| 3                                 |                                                                                                                                                                             |
| Colour designation of cover panel | Glass White Matt                                                                                                                                                            |
|                                   | Glass White Matt<br>Yes                                                                                                                                                     |

## TECHNICAL DRAWINGS