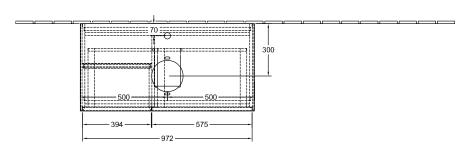

## PRODUCT INFORMATION

| Article title                     | Villeroy & Boch Finion Vanity unit,<br>with lighting, 2 pull-out<br>compartments, 1000 x 603 x 501<br>mm, Glossy White Lacquer / Glossy<br>White Lacquer / Glass White Matt |
|-----------------------------------|-----------------------------------------------------------------------------------------------------------------------------------------------------------------------------|
| Article number                    | F771GFGF                                                                                                                                                                    |
| Assembly / Assembly type          | wall-mounted                                                                                                                                                                |
| Type of opening                   | 2 pull-out compartments                                                                                                                                                     |
| Equipment                         | 1 x wide glass drawer divider , 2 x pull-out compartment with non-slip mat 3 x narrow glass drawer divider 1 x accessory box S 1 x accessory box M                          |
| Scope of delivery                 | 1 x vanity unit , 1 x fastening set                                                                                                                                         |
| Position of washbasin             | washbasin on the middle                                                                                                                                                     |
| Furniture with tap hole           | with drilled tap holes                                                                                                                                                      |
| Position of shelf unit            | left                                                                                                                                                                        |
| Depth in mm                       | 501                                                                                                                                                                         |
| Width in mm                       | 1000                                                                                                                                                                        |
| Height in mm                      | 603                                                                                                                                                                         |
| Collection                        | Finion                                                                                                                                                                      |
| Suitable for                      | selected surface-mounted washbasins                                                                                                                                         |
| Function                          | <ul><li>with SoftClosing</li><li>with lighting</li><li>with push-to-open function</li></ul>                                                                                 |
| Material front                    | MDF                                                                                                                                                                         |
| Surface of front                  | Paint                                                                                                                                                                       |
| Material body                     | MDF                                                                                                                                                                         |
| Surface of body                   | Paint                                                                                                                                                                       |
| Material shelf element            | MDF                                                                                                                                                                         |
| Surface of shelf unit             | Paint                                                                                                                                                                       |
| Material cover panel              | MDF                                                                                                                                                                         |
| Shape                             | Angular                                                                                                                                                                     |
| Colour designation                | Glossy White Lacquer                                                                                                                                                        |
| Colour designation of shelf unit  | Glossy White Lacquer                                                                                                                                                        |
| 3                                 |                                                                                                                                                                             |
| Colour designation of cover panel | Glass White Matt                                                                                                                                                            |
|                                   | Glass White Matt<br>Yes                                                                                                                                                     |

## TECHNICAL DRAWINGS