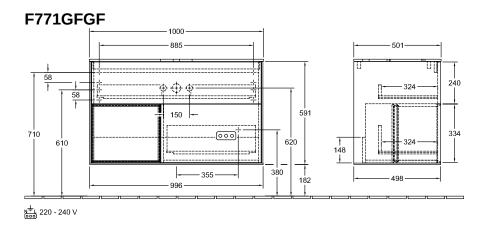

|
| 3                                 |                                                                                                                                                                             |
| Colour designation of cover panel | Glass White Matt                                                                                                                                                            |
|                                   | Glass White Matt<br>Yes                                                                                                                                                     |

## TECHNICAL DRAWINGS