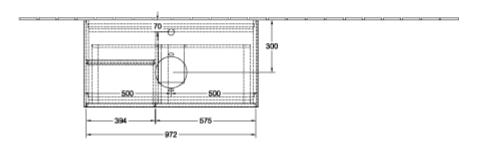

|
| 3                                 |                                                                                                                                                                             |
| Colour designation of cover panel | Glass White Matt                                                                                                                                                            |
|                                   | Glass White Matt<br>Yes                                                                                                                                                     |

## TECHNICAL DRAWINGS