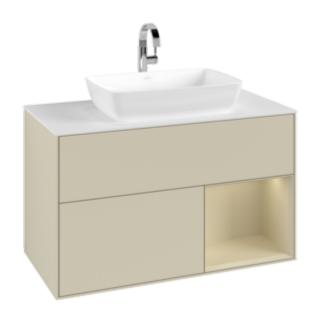

## PRODUCT INFORMATION

| Article title                     | Villeroy & Boch Finion Vanity unit,<br>with lighting, 2 pull-out<br>compartments, 1000 x 603 x 501<br>mm, Silk Grey Matt Lacquer / Silk<br>Grey Matt Lacquer / Glass White<br>Matt |
|-----------------------------------|------------------------------------------------------------------------------------------------------------------------------------------------------------------------------------|
| Article number                    | F781HJHJ                                                                                                                                                                           |
| Assembly / Assembly type          | wall-mounted                                                                                                                                                                       |
| Type of opening                   | 2 pull-out compartments                                                                                                                                                            |
| Equipment                         | 1 x wide glass drawer divider , 2 x pull-out compartment with non-slip mat 3 x narrow glass drawer divider 1 x accessory box S 1 x accessory box M                                 |
| Scope of delivery                 | $1 \times \text{vanity unit}$ , $1 \times \text{fastening set}$                                                                                                                    |
| Position of washbasin             | washbasin on the middle                                                                                                                                                            |
| Furniture with tap hole           | with drilled tap holes                                                                                                                                                             |
| Position of shelf unit            | right                                                                                                                                                                              |
| Depth in mm                       | 501                                                                                                                                                                                |
| Width in mm                       | 1000                                                                                                                                                                               |
| Height in mm                      | 603                                                                                                                                                                                |
| Collection                        | Finion                                                                                                                                                                             |
| Suitable for                      | selected surface-mounted washbasins                                                                                                                                                |
| Function                          | <ul><li>with SoftClosing</li><li>with lighting</li><li>with push-to-open function</li></ul>                                                                                        |
| Material front                    | MDF                                                                                                                                                                                |
| Surface of front                  | Paint                                                                                                                                                                              |
| Material body                     | MDF                                                                                                                                                                                |
| Surface of body                   | Paint                                                                                                                                                                              |
| Material shelf element            | MDF                                                                                                                                                                                |
| Surface of shelf unit             | Paint                                                                                                                                                                              |
| Material cover panel              | MDF                                                                                                                                                                                |
| Shape                             | Angular                                                                                                                                                                            |
| Colour designation                | Silk Grey Matt Lacquer                                                                                                                                                             |
| Colour designation of shelf unit  | Silk Grey Matt Lacquer                                                                                                                                                             |
| Colour designation of cover panel | Glass White Matt                                                                                                                                                                   |
| With lighting                     | Yes                                                                                                                                                                                |
| Smart home compatible             | No                                                                                                                                                                                 |