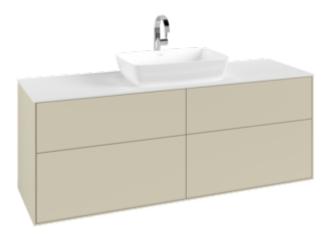

## FINION VANITY UNIT ANGULAR

## PRODUCT INFORMATION

| Article title                     | Villeroy & Boch Finion Vanity unit, 4 pull-out compartments, 1600 x 603 x 501 mm, Silk Grey Matt Lacquer / Glass White Matt                                    |
|-----------------------------------|----------------------------------------------------------------------------------------------------------------------------------------------------------------|
| Article number                    | F85100HJ                                                                                                                                                       |
| Assembly / Assembly type          | wall-mounted                                                                                                                                                   |
| Type of opening                   | 4 pull-out compartments                                                                                                                                        |
| Equipment                         | 2 x wide glass drawer divider , 6 x<br>narrow glass drawer divider 2 x<br>accessory box S 2 x accessory box<br>M 4 x pull-out compartment with<br>non-slip mat |
| Scope of delivery                 | $1 \times \text{vanity unit}$ , $1 \times \text{fastening set}$                                                                                                |
| Position of washbasin             | washbasin on the middle                                                                                                                                        |
| Furniture with tap hole           | with drilled tap holes                                                                                                                                         |
| Position of shelf unit            | without                                                                                                                                                        |
| Depth in mm                       | 501                                                                                                                                                            |
| Width in mm                       | 1600                                                                                                                                                           |
| Height in mm                      | 603                                                                                                                                                            |
| Collection                        | Finion                                                                                                                                                         |
| Suitable for                      | selected surface-mounted washbasins                                                                                                                            |
| Function                          | <ul><li>with SoftClosing</li><li>with push-to-open function</li></ul>                                                                                          |
| Material front                    | MDF                                                                                                                                                            |
| Surface of front                  | Paint                                                                                                                                                          |
| Material body                     | MDF                                                                                                                                                            |
| Surface of body                   | Paint                                                                                                                                                          |
| Material cover panel              | MDF                                                                                                                                                            |
| Shape                             | Angular                                                                                                                                                        |
| Colour designation                | Silk Grey Matt Lacquer                                                                                                                                         |
| Colour designation of cover panel | Glass White Matt                                                                                                                                               |
| With lighting                     | No                                                                                                                                                             |
| Smart home compatible             | No                                                                                                                                                             |