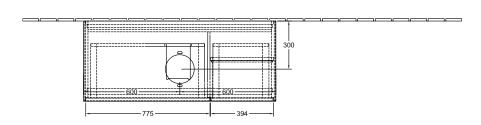

|
| Surface of front Material body Surface of body Material shelf element Surface of shelf unit Material cover panel Shape Colour designation                                  | MDF Paint MDF Paint MDF Paint MDF Angular Peony Matt Lacquer                                                                                                                    |
| Surface of front Material body Surface of body Material shelf element Surface of shelf unit Material cover panel Shape Colour designation Colour designation of shelf unit | MDF Paint MDF Paint MDF Paint MDF Angular Peony Matt Lacquer Anthracite Matt Lacquer                                                                                            |

## TECHNICAL DRAWINGS