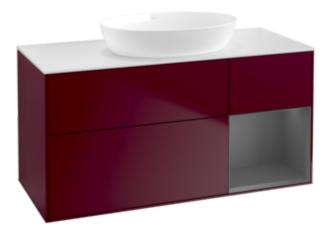

## PRODUCT INFORMATION

| Article title                                                                                                                                                              | Villeroy & Boch Finion Vanity unit,<br>with lighting, 3 pull-out<br>compartments, 1200 x 603 x 501<br>mm, Peony Matt Lacquer /<br>Anthracite Matt Lacquer / Glass<br>White Matt |
|----------------------------------------------------------------------------------------------------------------------------------------------------------------------------|---------------------------------------------------------------------------------------------------------------------------------------------------------------------------------|
| Article number                                                                                                                                                             | FA71GKHB                                                                                                                                                                        |
| Assembly / Assembly type                                                                                                                                                   | wall-mounted                                                                                                                                                                    |
| Type of opening                                                                                                                                                            | 3 pull-out compartments                                                                                                                                                         |
| Equipment                                                                                                                                                                  | 1 x wide glass drawer divider, 3 x<br>narrow glass drawer divider 1 x<br>accessory box S 1 x accessory box<br>M 3 x pull-out compartment with<br>non-slip mat                   |
| Scope of delivery                                                                                                                                                          | 1x vanity unit , $1x$ fastening set                                                                                                                                             |
| Position of washbasin                                                                                                                                                      | washbasin on the middle                                                                                                                                                         |
| Furniture with tap hole                                                                                                                                                    | without drilled tap holes                                                                                                                                                       |
| Position of shelf unit                                                                                                                                                     | right                                                                                                                                                                           |
| Depth in mm                                                                                                                                                                | 501                                                                                                                                                                             |
| Width in mm                                                                                                                                                                | 1200                                                                                                                                                                            |
| Height in mm                                                                                                                                                               | 603                                                                                                                                                                             |
| Collection                                                                                                                                                                 | Finion                                                                                                                                                                          |
| Suitable for                                                                                                                                                               | selected surface-mounted washbasins                                                                                                                                             |
| Function                                                                                                                                                                   | <ul><li>with SoftClosing</li><li>with lighting</li></ul>                                                                                                                        |
|                                                                                                                                                                            | <ul> <li>with push-to-open function</li> </ul>                                                                                                                                  |
| Material front                                                                                                                                                             | with push-to-open function  MDF                                                                                                                                                 |
| Material front Surface of front                                                                                                                                            |                                                                                                                                                                                 |
|                                                                                                                                                                            | MDF                                                                                                                                                                             |
| Surface of front                                                                                                                                                           | MDF<br>Paint                                                                                                                                                                    |
| Surface of front<br>Material body                                                                                                                                          | MDF Paint MDF                                                                                                                                                                   |
| Surface of front<br>Material body<br>Surface of body                                                                                                                       | MDF Paint MDF Paint                                                                                                                                                             |
| Surface of front Material body Surface of body Material shelf element                                                                                                      | MDF Paint MDF Paint MDF                                                                                                                                                         |
| Surface of front Material body Surface of body Material shelf element Surface of shelf unit                                                                                | MDF Paint MDF Paint MDF Paint                                                                                                                                                   |
| Surface of front Material body Surface of body Material shelf element Surface of shelf unit Material cover panel                                                           | MDF Paint MDF Paint MDF Paint MDF Paint MDF                                                                                                                                     |
| Surface of front Material body Surface of body Material shelf element Surface of shelf unit Material cover panel Shape                                                     | MDF Paint MDF Paint MDF Paint MDF Angular                                                                                                                                       |
| Surface of front Material body Surface of body Material shelf element Surface of shelf unit Material cover panel Shape Colour designation                                  | MDF Paint MDF Paint MDF Paint MDF Angular Peony Matt Lacquer                                                                                                                    |
| Surface of front Material body Surface of body Material shelf element Surface of shelf unit Material cover panel Shape Colour designation Colour designation of shelf unit | MDF Paint MDF Paint MDF Paint MDF Angular Peony Matt Lacquer Anthracite Matt Lacquer                                                                                            |