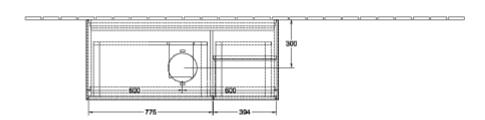

|
| Surface of front Material body Surface of body Material shelf element Surface of shelf unit Material cover panel Shape Colour designation                                  | MDF Paint MDF Paint MDF Paint MDF Angular Peony Matt Lacquer                                                                                                                    |
| Surface of front Material body Surface of body Material shelf element Surface of shelf unit Material cover panel Shape Colour designation Colour designation of shelf unit | MDF Paint MDF Paint MDF Paint MDF Angular Peony Matt Lacquer Anthracite Matt Lacquer                                                                                            |

## TECHNICAL DRAWINGS