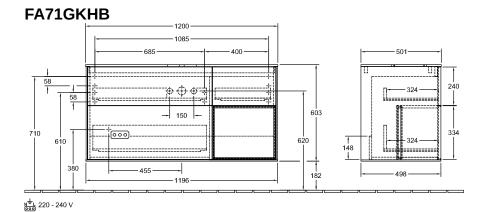

|
| Surface of front Material body Surface of body Material shelf element Surface of shelf unit Material cover panel Shape Colour designation                                  | MDF Paint MDF Paint MDF Paint MDF Angular Peony Matt Lacquer                                                                                                                    |
| Surface of front Material body Surface of body Material shelf element Surface of shelf unit Material cover panel Shape Colour designation Colour designation of shelf unit | MDF Paint MDF Paint MDF Paint MDF Angular Peony Matt Lacquer Anthracite Matt Lacquer                                                                                            |

## TECHNICAL DRAWINGS