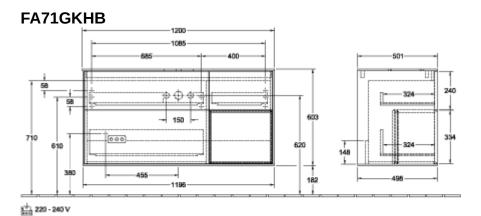

|
| Surface of front Material body Surface of body Material shelf element Surface of shelf unit Material cover panel Shape Colour designation                                  | MDF Paint MDF Paint MDF Paint MDF Angular Peony Matt Lacquer                                                                                                                    |
| Surface of front Material body Surface of body Material shelf element Surface of shelf unit Material cover panel Shape Colour designation Colour designation of shelf unit | MDF Paint MDF Paint MDF Paint MDF Angular Peony Matt Lacquer Anthracite Matt Lacquer                                                                                            |

## TECHNICAL DRAWINGS