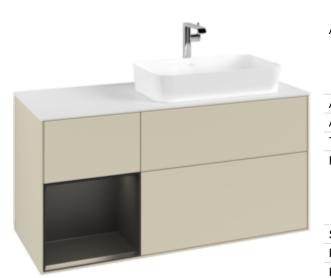

## FINION VANITY UNIT ANGULAR

## PRODUCT INFORMATION

| Article title                     | Villeroy & Boch Finion Vanity unit,<br>with lighting, 3 pull-out<br>compartments, 1200 x 603 x 501<br>mm, Silk Grey Matt Lacquer / Black<br>Matt Lacquer / Glass White Matt |
|-----------------------------------|-----------------------------------------------------------------------------------------------------------------------------------------------------------------------------|
| Article number                    | G271PDHJ                                                                                                                                                                    |
| Assembly / Assembly type          | wall-mounted                                                                                                                                                                |
| Type of opening                   | 3 pull-out compartments                                                                                                                                                     |
| Equipment                         | 1 x wide glass drawer divider , 3 x<br>narrow glass drawer divider 1 x<br>accessory box S 1 x accessory box<br>M 3 x pull-out compartment with<br>non-slip mat              |
| Scope of delivery                 | 1 x vanity unit , 1 x fastening set                                                                                                                                         |
| Position of washbasin             | washbasin on right                                                                                                                                                          |
| Furniture with tap hole           | with drilled tap holes                                                                                                                                                      |
| Position of shelf unit            | left                                                                                                                                                                        |
| Depth in mm                       | 501                                                                                                                                                                         |
| Width in mm                       | 1200                                                                                                                                                                        |
| Height in mm                      | 603                                                                                                                                                                         |
| Collection                        | Finion                                                                                                                                                                      |
| Suitable for                      | selected surface-mounted washbasins                                                                                                                                         |
| Function                          | <ul> <li>with SoftClosing</li> <li>with lighting</li> <li>with push-to-open function</li> </ul>                                                                             |
| Material front                    | MDF                                                                                                                                                                         |
| Surface of front                  | Paint                                                                                                                                                                       |
| Material body                     | MDF                                                                                                                                                                         |
| Surface of body                   | Paint                                                                                                                                                                       |
| Material shelf element            | MDF                                                                                                                                                                         |
| Surface of shelf unit             | Paint                                                                                                                                                                       |
| Material cover panel              | MDF                                                                                                                                                                         |
| Shape                             | Angular                                                                                                                                                                     |
| Colour designation                | Silk Grey Matt Lacquer                                                                                                                                                      |
| Colour designation of shelf unit  | Black Matt Lacquer                                                                                                                                                          |
| Colour designation of cover panel | Glass White Matt                                                                                                                                                            |
| With lighting                     | Yes                                                                                                                                                                         |
| Smart home compatible             | No                                                                                                                                                                          |