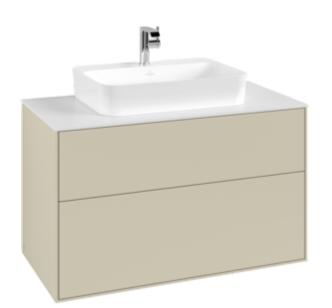

## FINION VANITY UNIT ANGULAR

## PRODUCT INFORMATION

| Article title                     | Villeroy & Boch Finion Vanity unit,<br>with lighting, 2 pull-out<br>compartments, 1000 x 603 x 501<br>mm, Silk Grey Matt Lacquer / Glass<br>White Matt         |
|-----------------------------------|----------------------------------------------------------------------------------------------------------------------------------------------------------------|
| Article number                    | G35100HJ                                                                                                                                                       |
| Assembly / Assembly type          | wall-mounted                                                                                                                                                   |
| Type of opening                   | 2 pull-out compartments                                                                                                                                        |
| Equipment                         | 1 x wide glass drawer divider , 2 x<br>pull-out compartment with non-slip<br>mat 3 x narrow glass drawer divider<br>1 x accessory box S 1 x accessory<br>box M |
| Scope of delivery                 | 1 x vanity unit , 1 x fastening set                                                                                                                            |
| Position of washbasin             | washbasin on the middle                                                                                                                                        |
| Position of shelf unit            | without                                                                                                                                                        |
| Depth in mm                       | 501                                                                                                                                                            |
| Width in mm                       | 1000                                                                                                                                                           |
| Height in mm                      | 603                                                                                                                                                            |
| Collection                        | Finion                                                                                                                                                         |
| Suitable for                      | selected surface-mounted washbasins                                                                                                                            |
| Function                          | <ul> <li>with SoftClosing</li> <li>with lighting</li> <li>with push-to-open function</li> </ul>                                                                |
| Material front                    | MDF                                                                                                                                                            |
| Surface of front                  | Paint                                                                                                                                                          |
| Material body                     | MDF                                                                                                                                                            |
| Surface of body                   | Paint                                                                                                                                                          |
| Material cover panel              | MDF                                                                                                                                                            |
| Shape                             | Angular                                                                                                                                                        |
| Colour designation                | Silk Grey Matt Lacquer                                                                                                                                         |
| Colour designation of cover panel | Glass White Matt                                                                                                                                               |
| With lighting                     | Yes                                                                                                                                                            |
| Smart home compatible             | No                                                                                                                                                             |