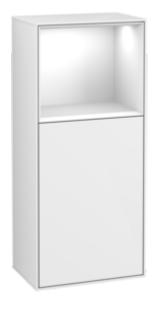

## PRODUCT INFORMATION

| Article title                    | Villeroy & Boch Finion Side cabinet,<br>with lighting, 1 door, 418 x 936 x<br>270 mm, Glossy White Lacquer /<br>Glossy White Lacquer |
|----------------------------------|--------------------------------------------------------------------------------------------------------------------------------------|
| Article number                   | G500GFGF                                                                                                                             |
| Assembly / Assembly type         | wall-mounted                                                                                                                         |
| Type of opening                  | 1 door                                                                                                                               |
| Door hinge                       | hinges on left                                                                                                                       |
| Equipment                        | 1 x door , 1 x glass shelf                                                                                                           |
| Scope of delivery                | 1 x side cabinet , 1 x fastening set                                                                                                 |
| Position of shelf unit           | top                                                                                                                                  |
| Depth in mm                      | 270                                                                                                                                  |
| Width in mm                      | 418                                                                                                                                  |
| Height in mm                     | 936                                                                                                                                  |
| Collection                       | Finion                                                                                                                               |
| Function                         | <ul><li>with SoftClosing</li><li>with lighting</li><li>with push-to-open function</li></ul>                                          |
| Material front                   | MDF                                                                                                                                  |
| Surface of front                 | Paint                                                                                                                                |
| Material body                    | MDF                                                                                                                                  |
| Surface of body                  | Paint                                                                                                                                |
| Material shelf element           | MDF                                                                                                                                  |
| Surface of shelf unit            | Paint                                                                                                                                |
| Shape                            | Angular                                                                                                                              |
| Colour designation               | Glossy White Lacquer                                                                                                                 |
| Colour designation of shelf unit | Glossy White Lacquer                                                                                                                 |
| With lighting                    | Yes                                                                                                                                  |
| Smart home compatible            | No                                                                                                                                   |