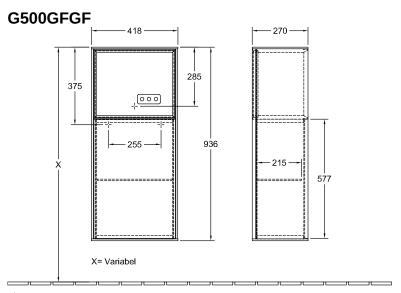

## PRODUCT INFORMATION

| Article title                    | Villeroy & Boch Finion Side cabinet,<br>with lighting, 1 door, 418 x 936 x<br>270 mm, Glossy White Lacquer /<br>Glossy White Lacquer |
|----------------------------------|--------------------------------------------------------------------------------------------------------------------------------------|
| Article number                   | G500GFGF                                                                                                                             |
| Assembly / Assembly type         | wall-mounted                                                                                                                         |
| Type of opening                  | 1 door                                                                                                                               |
| Door hinge                       | hinges on left                                                                                                                       |
| Equipment                        | 1 x door , 1 x glass shelf                                                                                                           |
| Scope of delivery                | 1 x side cabinet , 1 x fastening set                                                                                                 |
| Position of shelf unit           | top                                                                                                                                  |
| Depth in mm                      | 270                                                                                                                                  |
| Width in mm                      | 418                                                                                                                                  |
| Height in mm                     | 936                                                                                                                                  |
| Collection                       | Finion                                                                                                                               |
| Function                         | <ul><li>with SoftClosing</li><li>with lighting</li><li>with push-to-open function</li></ul>                                          |
| Material front                   | MDF                                                                                                                                  |
| Surface of front                 | Paint                                                                                                                                |
| Material body                    | MDF                                                                                                                                  |
| Surface of body                  | Paint                                                                                                                                |
| Material shelf element           | MDF                                                                                                                                  |
| Surface of shelf unit            | Paint                                                                                                                                |
| Shape                            | Angular                                                                                                                              |
| Colour designation               | Glossy White Lacquer                                                                                                                 |
| Colour designation of shelf unit | Glossy White Lacquer                                                                                                                 |
| With lighting                    | Yes                                                                                                                                  |
| Smart home compatible            | No                                                                                                                                   |

N 220 - 240 V loser Netzanschluss ( laut VDE 0100 Teil 701 )

ACHTUNG: Die Installation und die Anschlüsse müssen nach den gültigen Installationsvorschriften des jeweiligen Landes von einem konzessionierten Fachmann ausgeführt werden