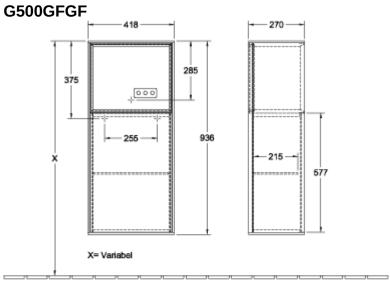

## PRODUCT INFORMATION

| Article title                    | Villeroy & Boch Finion Side cabinet,<br>with lighting, 1 door, 418 x 936 x<br>270 mm, Glossy White Lacquer /<br>Glossy White Lacquer |
|----------------------------------|--------------------------------------------------------------------------------------------------------------------------------------|
| Article number                   | G500GFGF                                                                                                                             |
| Assembly / Assembly type         | wall-mounted                                                                                                                         |
| Type of opening                  | 1 door                                                                                                                               |
| Door hinge                       | hinges on left                                                                                                                       |
| Equipment                        | 1 x door , 1 x glass shelf                                                                                                           |
| Scope of delivery                | 1 x side cabinet , 1 x fastening set                                                                                                 |
| Position of shelf unit           | top                                                                                                                                  |
| Depth in mm                      | 270                                                                                                                                  |
| Width in mm                      | 418                                                                                                                                  |
| Height in mm                     | 936                                                                                                                                  |
| Collection                       | Finion                                                                                                                               |
| Function                         | <ul><li>with SoftClosing</li><li>with lighting</li><li>with push-to-open function</li></ul>                                          |
| Material front                   | MDF                                                                                                                                  |
| Surface of front                 | Paint                                                                                                                                |
| Material body                    | MDF                                                                                                                                  |
| Surface of body                  | Paint                                                                                                                                |
| Material shelf element           | MDF                                                                                                                                  |
| Surface of shelf unit            | Paint                                                                                                                                |
| Shape                            | Angular                                                                                                                              |
| Colour designation               | Glossy White Lacquer                                                                                                                 |
| Colour designation of shelf unit | Glossy White Lacquer                                                                                                                 |
| With lighting                    | Yes                                                                                                                                  |
| Smart home compatible            | No                                                                                                                                   |

## TECHNICAL DRAWINGS

 $\frac{1}{1000}$  220 - 240 V loser Netzanschluss ( laut VDE 0100 Teil 701 )

ACHTUNG: Die Installation und die Anschlüsse müssen nach den gültigen Installationsvorschriften des jeweiligen Landes von einem konzessionierten Fachmann ausgeführt werden