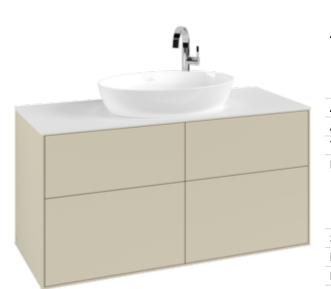

## FINION VANITY UNIT ANGULAR

## PRODUCT INFORMATION

| Article title                     | Villeroy & Boch Finion Vanity unit,<br>with lighting, 4 pull-out<br>compartments, 1200 x 603 x 501<br>mm, Silk Grey Matt Lacquer / Glass<br>White Matt         |
|-----------------------------------|----------------------------------------------------------------------------------------------------------------------------------------------------------------|
| Article number                    | G91100HJ                                                                                                                                                       |
| Assembly / Assembly type          | wall-mounted                                                                                                                                                   |
| Type of opening                   | 4 pull-out compartments                                                                                                                                        |
| Equipment                         | 2 x wide glass drawer divider , 6 x<br>narrow glass drawer divider 2 x<br>accessory box S 2 x accessory box<br>M 4 x pull-out compartment with<br>non-slip mat |
| Scope of delivery                 | 1 x vanity unit , 1 x fastening set                                                                                                                            |
| Position of washbasin             | washbasin on the middle                                                                                                                                        |
| Furniture with tap hole           | with drilled tap holes                                                                                                                                         |
| Position of shelf unit            | without                                                                                                                                                        |
| Depth in mm                       | 501                                                                                                                                                            |
| Width in mm                       | 1200                                                                                                                                                           |
| Height in mm                      | 603                                                                                                                                                            |
| Collection                        | Finion                                                                                                                                                         |
| Suitable for                      | selected surface-mounted washbasins                                                                                                                            |
| Function                          | <ul><li>with SoftClosing</li><li>with lighting</li><li>with push-to-open function</li></ul>                                                                    |
| Material front                    | MDF                                                                                                                                                            |
| Surface of front                  | Paint                                                                                                                                                          |
| Material body                     | MDF                                                                                                                                                            |
| Surface of body                   | Paint                                                                                                                                                          |
| Material cover panel              | MDF                                                                                                                                                            |
| Shape                             | Angular                                                                                                                                                        |
| Colour designation                | Silk Grey Matt Lacquer                                                                                                                                         |
| Colour designation of cover panel | Glass White Matt                                                                                                                                               |
| With lighting                     | Yes                                                                                                                                                            |
| Smart home compatible             | No                                                                                                                                                             |