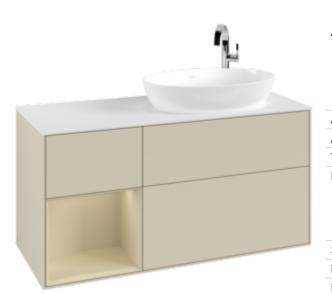

## FINION VANITY UNIT ANGULAR

## PRODUCT INFORMATION

| Article title                     | Villeroy & Boch Finion Vanity unit,<br>with lighting, 3 pull-out<br>compartments, 1200 x 603 x 501<br>mm, Silk Grey Matt Lacquer / Silk<br>Grey Matt Lacquer / Glass White<br>Matt |
|-----------------------------------|------------------------------------------------------------------------------------------------------------------------------------------------------------------------------------|
| Article number                    | G921HJHJ                                                                                                                                                                           |
| Assembly / Assembly type          | wall-mounted                                                                                                                                                                       |
| Type of opening                   | 3 pull-out compartments                                                                                                                                                            |
| Equipment                         | 1 x wide glass drawer divider , 3 x<br>narrow glass drawer divider 1 x<br>accessory box S 1 x accessory box<br>M 3 x pull-out compartment with<br>non-slip mat                     |
| Scope of delivery                 | $1 \times \text{vanity unit}$ , $1 \times \text{fastening set}$                                                                                                                    |
| Position of washbasin             | washbasin on right                                                                                                                                                                 |
| Furniture with tap hole           | with drilled tap holes                                                                                                                                                             |
| Position of shelf unit            | left                                                                                                                                                                               |
| Depth in mm                       | 501                                                                                                                                                                                |
| Width in mm                       | 1200                                                                                                                                                                               |
| Height in mm                      | 603                                                                                                                                                                                |
| Collection                        | Finion                                                                                                                                                                             |
| Suitable for                      | selected surface-mounted washbasins                                                                                                                                                |
| Function                          | <ul><li>with SoftClosing</li><li>with lighting</li><li>with push-to-open function</li></ul>                                                                                        |
| Material front                    | MDF                                                                                                                                                                                |
| Surface of front                  | Paint                                                                                                                                                                              |
| Material body                     | MDF                                                                                                                                                                                |
| Surface of body                   | Paint                                                                                                                                                                              |
| Material shelf element            | MDF                                                                                                                                                                                |
| Surface of shelf unit             | Paint                                                                                                                                                                              |
| Material cover panel              | MDF                                                                                                                                                                                |
| Shape                             | Angular                                                                                                                                                                            |
| Colour designation                | Silk Grey Matt Lacquer                                                                                                                                                             |
| Colour designation of shelf unit  | Silk Grey Matt Lacquer                                                                                                                                                             |
| Colour designation of cover panel | Glass White Matt                                                                                                                                                                   |
| With lighting                     | Yes                                                                                                                                                                                |
| Smart home compatible             | No                                                                                                                                                                                 |