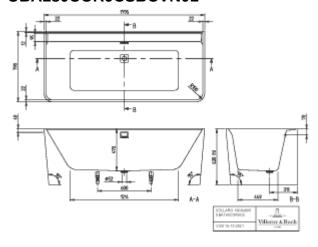

|
| Colour designation        | White Alpin                                                                               |
| Other colour designations | Waste/overflow combination:<br>Chrome, Outlet cover: Black Matt                           |
| With slip resistance      | No                                                                                        |
| Outlet / outlet           | central outlet                                                                            |
| Interior form             | rectangular                                                                               |
| SilentFlow                | No                                                                                        |

## TECHNICAL DRAWINGS

### UBA180COR9CSBCVN01



### UBA180COR9CSBCVN01