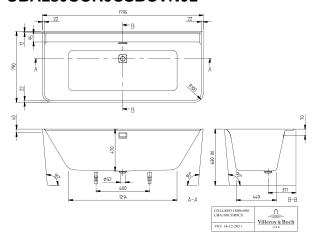

ur designation        | White Alpin                                                                               |
| Other colour designations | Waste/overflow combination:<br>Chrome, Outlet cover: Black Matt                           |
| With slip resistance      | No                                                                                        |
| Outlet / outlet           | central outlet                                                                            |
| Interior form             | rectangular                                                                               |
| SilentFlow                | No                                                                                        |

## TECHNICAL DRAWINGS

### UBA180COR9CSBCVN01



### UBA180COR9CSBCVN01