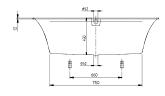

# TECHNICAL DRAWINGS

# UBQ160SQE2DV-01

### PRODUCT INFORMATION

| Article title                                                                                          | Villeroy & Boch Squaro Edge 12<br>Rectangular bath, 1600 x 750 mm,<br>White Alpin                                                                                                                                                  |
|--------------------------------------------------------------------------------------------------------|------------------------------------------------------------------------------------------------------------------------------------------------------------------------------------------------------------------------------------|
| Article number                                                                                         | UBQ160SQE2DV-01                                                                                                                                                                                                                    |
| Assembly / Assembly type                                                                               | built-in installation                                                                                                                                                                                                              |
| Scope of delivery                                                                                      | 1 x rectangular bath , 2 x bath<br>support frame (self-adhesive),<br>adjustable from 130 - 180 mm 1 x<br>extended outlet and overflow<br>(chrome-plated and white)                                                                 |
| Length in mm                                                                                           | 1600                                                                                                                                                                                                                               |
| Width in mm                                                                                            | 750                                                                                                                                                                                                                                |
| Height in mm                                                                                           | 475                                                                                                                                                                                                                                |
| Interior depth                                                                                         | 450                                                                                                                                                                                                                                |
| Collection                                                                                             | Squaro Edge 12                                                                                                                                                                                                                     |
| Material                                                                                               | Quaryl®                                                                                                                                                                                                                            |
| Colour name                                                                                            | White Alpin                                                                                                                                                                                                                        |
| Other material                                                                                         | <ul> <li>Waste/overflow</li> </ul>                                                                                                                                                                                                 |
|                                                                                                        | combination: Plastic Plastic Outlet cover: Plastic Plastic                                                                                                                                                                         |
| Other surfaces                                                                                         | <ul> <li>Plastic Outlet cover: Plastic</li> </ul>                                                                                                                                                                                  |
| Other surfaces With overflow                                                                           | <ul> <li>Plastic Outlet cover: Plastic</li> <li>Plastic</li> </ul> Waste/overflow combination: glossy, glossy, Outlet cover: glossy                                                                                                |
|                                                                                                        | <ul> <li>Plastic Outlet cover: Plastic</li> <li>Plastic</li> </ul> Waste/overflow combination: glossy, glossy, Outlet cover: glossy  glossy                                                                                        |
| With overflow                                                                                          | Plastic Outlet cover: Plastic     Plastic  Waste/overflow combination: glossy, glossy, Outlet cover: glossy  glossy Yes                                                                                                            |
| With overflow Number of people                                                                         | Plastic Outlet cover: Plastic     Plastic  Waste/overflow combination: glossy, glossy, Outlet cover: glossy  glossy Yes 2                                                                                                          |
| With overflow Number of people Shape                                                                   | Plastic Outlet cover: Plastic     Plastic  Waste/overflow combination: glossy, glossy, Outlet cover: glossy  glossy Yes  Rectangle                                                                                                 |
| With overflow Number of people Shape Colour designation                                                | Plastic Outlet cover: Plastic     Plastic  Waste/overflow combination: glossy, glossy, Outlet cover: glossy  glossy  Yes  Rectangle  White Alpin  Waste/overflow combination: Chrome, White Alpin, Outlet cover:                   |
| With overflow Number of people Shape Colour designation Other colour designations                      | Plastic Outlet cover: Plastic Plastic  Waste/overflow combination: glossy, glossy, Outlet cover: glossy  glossy  Yes  Rectangle White Alpin  Waste/overflow combination: Chrome, White Alpin, Outlet cover: Chrome White Alpin     |
| With overflow Number of people Shape Colour designation Other colour designations With slip resistance | Plastic Outlet cover: Plastic Plastic  Waste/overflow combination: glossy, glossy, Outlet cover: glossy  glossy  Yes  Rectangle White Alpin  Waste/overflow combination: Chrome, White Alpin, Outlet cover: Chrome White Alpin  No |