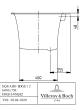

# TECHNICAL DRAWINGS

# UBQ160SQE2DV-01

### PRODUCT INFORMATION

| Article title                                                                                          | Villeroy & Boch Squaro Edge 12<br>Rectangular bath, 1600 x 750 mm,<br>White Alpin                                                                                                                                                  |
|--------------------------------------------------------------------------------------------------------|------------------------------------------------------------------------------------------------------------------------------------------------------------------------------------------------------------------------------------|
| Article number                                                                                         | UBQ160SQE2DV-01                                                                                                                                                                                                                    |
| Assembly / Assembly type                                                                               | built-in installation                                                                                                                                                                                                              |
| Scope of delivery                                                                                      | 1 x rectangular bath , 2 x bath<br>support frame (self-adhesive),<br>adjustable from 130 - 180 mm 1 x<br>extended outlet and overflow<br>(chrome-plated and white)                                                                 |
| Length in mm                                                                                           | 1600                                                                                                                                                                                                                               |
| Width in mm                                                                                            | 750                                                                                                                                                                                                                                |
| Height in mm                                                                                           | 475                                                                                                                                                                                                                                |
| Interior depth                                                                                         | 450                                                                                                                                                                                                                                |
| Collection                                                                                             | Squaro Edge 12                                                                                                                                                                                                                     |
| Material                                                                                               | Quaryl®                                                                                                                                                                                                                            |
| Colour name                                                                                            | White Alpin                                                                                                                                                                                                                        |
| Other material                                                                                         | <ul> <li>Waste/overflow</li> </ul>                                                                                                                                                                                                 |
|                                                                                                        | combination: Plastic Plastic Outlet cover: Plastic Plastic                                                                                                                                                                         |
| Other surfaces                                                                                         | <ul> <li>Plastic Outlet cover: Plastic</li> </ul>                                                                                                                                                                                  |
| Other surfaces With overflow                                                                           | <ul> <li>Plastic Outlet cover: Plastic</li> <li>Plastic</li> </ul> Waste/overflow combination: glossy, glossy, Outlet cover: glossy                                                                                                |
|                                                                                                        | <ul> <li>Plastic Outlet cover: Plastic</li> <li>Plastic</li> </ul> Waste/overflow combination: glossy, glossy, Outlet cover: glossy  glossy                                                                                        |
| With overflow                                                                                          | Plastic Outlet cover: Plastic     Plastic  Waste/overflow combination: glossy, glossy, Outlet cover: glossy  glossy Yes                                                                                                            |
| With overflow Number of people                                                                         | Plastic Outlet cover: Plastic     Plastic  Waste/overflow combination: glossy, glossy, Outlet cover: glossy  glossy Yes 2                                                                                                          |
| With overflow Number of people Shape                                                                   | Plastic Outlet cover: Plastic     Plastic  Waste/overflow combination: glossy, glossy, Outlet cover: glossy  glossy Yes  Rectangle                                                                                                 |
| With overflow Number of people Shape Colour designation                                                | Plastic Outlet cover: Plastic     Plastic  Waste/overflow combination: glossy, glossy, Outlet cover: glossy  glossy  Yes  Rectangle  White Alpin  Waste/overflow combination: Chrome, White Alpin, Outlet cover:                   |
| With overflow Number of people Shape Colour designation Other colour designations                      | Plastic Outlet cover: Plastic Plastic  Waste/overflow combination: glossy, glossy, Outlet cover: glossy  glossy  Yes  Rectangle White Alpin  Waste/overflow combination: Chrome, White Alpin, Outlet cover: Chrome White Alpin     |
| With overflow Number of people Shape Colour designation Other colour designations With slip resistance | Plastic Outlet cover: Plastic Plastic  Waste/overflow combination: glossy, glossy, Outlet cover: glossy  glossy  Yes  Rectangle White Alpin  Waste/overflow combination: Chrome, White Alpin, Outlet cover: Chrome White Alpin  No |