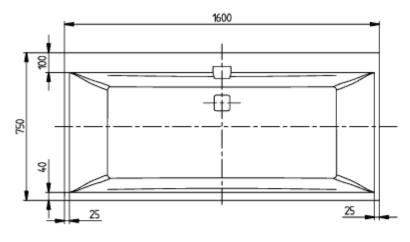

# TECHNICAL DRAWINGS

## UBQ160SQE2DV-01

### PRODUCT INFORMATION

| Article title                                                                                          | Villeroy & Boch Squaro Edge 12<br>Rectangular bath, 1600 x 750 mm,<br>White Alpin                                                                                                                                                  |
|--------------------------------------------------------------------------------------------------------|------------------------------------------------------------------------------------------------------------------------------------------------------------------------------------------------------------------------------------|
| Article number                                                                                         | UBQ160SQE2DV-01                                                                                                                                                                                                                    |
| Assembly / Assembly type                                                                               | built-in installation                                                                                                                                                                                                              |
| Scope of delivery                                                                                      | 1 x rectangular bath , 2 x bath<br>support frame (self-adhesive),<br>adjustable from 130 - 180 mm 1 x<br>extended outlet and overflow<br>(chrome-plated and white)                                                                 |
| Length in mm                                                                                           | 1600                                                                                                                                                                                                                               |
| Width in mm                                                                                            | 750                                                                                                                                                                                                                                |
| Height in mm                                                                                           | 475                                                                                                                                                                                                                                |
| Interior depth                                                                                         | 450                                                                                                                                                                                                                                |
| Collection                                                                                             | Squaro Edge 12                                                                                                                                                                                                                     |
| Material                                                                                               | Quaryl®                                                                                                                                                                                                                            |
| Colour name                                                                                            | White Alpin                                                                                                                                                                                                                        |
| Other material                                                                                         | <ul> <li>Waste/overflow</li> </ul>                                                                                                                                                                                                 |
|                                                                                                        | combination: Plastic Plastic Outlet cover: Plastic Plastic                                                                                                                                                                         |
| Other surfaces                                                                                         | <ul> <li>Plastic Outlet cover: Plastic</li> </ul>                                                                                                                                                                                  |
| Other surfaces With overflow                                                                           | <ul> <li>Plastic Outlet cover: Plastic</li> <li>Plastic</li> </ul> Waste/overflow combination: glossy, glossy, Outlet cover: glossy                                                                                                |
|                                                                                                        | <ul> <li>Plastic Outlet cover: Plastic</li> <li>Plastic</li> </ul> Waste/overflow combination: glossy, glossy, Outlet cover: glossy  glossy                                                                                        |
| With overflow                                                                                          | Plastic Outlet cover: Plastic     Plastic  Waste/overflow combination: glossy, glossy, Outlet cover: glossy  glossy Yes                                                                                                            |
| With overflow Number of people                                                                         | Plastic Outlet cover: Plastic     Plastic  Waste/overflow combination: glossy, glossy, Outlet cover: glossy  glossy Yes 2                                                                                                          |
| With overflow Number of people Shape                                                                   | Plastic Outlet cover: Plastic     Plastic  Waste/overflow combination: glossy, glossy, Outlet cover: glossy  glossy Yes  Rectangle                                                                                                 |
| With overflow Number of people Shape Colour designation                                                | Plastic Outlet cover: Plastic     Plastic  Waste/overflow combination: glossy, glossy, Outlet cover: glossy  glossy  Yes  Rectangle  White Alpin  Waste/overflow combination: Chrome, White Alpin, Outlet cover:                   |
| With overflow Number of people Shape Colour designation Other colour designations                      | Plastic Outlet cover: Plastic Plastic  Waste/overflow combination: glossy, glossy, Outlet cover: glossy  glossy  Yes  Rectangle White Alpin  Waste/overflow combination: Chrome, White Alpin, Outlet cover: Chrome White Alpin     |
| With overflow Number of people Shape Colour designation Other colour designations With slip resistance | Plastic Outlet cover: Plastic Plastic  Waste/overflow combination: glossy, glossy, Outlet cover: glossy  glossy  Yes  Rectangle White Alpin  Waste/overflow combination: Chrome, White Alpin, Outlet cover: Chrome White Alpin  No |