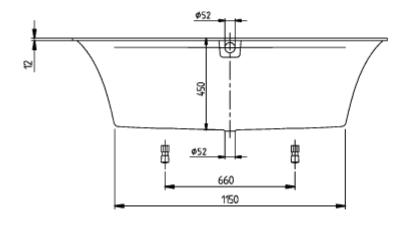

# TECHNICAL DRAWINGS

## UBQ160SQE2DV-01

### PRODUCT INFORMATION

| Article title                                                                                          | Villeroy & Boch Squaro Edge 12<br>Rectangular bath, 1600 x 750 mm,<br>White Alpin                                                                                                                                                  |
|--------------------------------------------------------------------------------------------------------|------------------------------------------------------------------------------------------------------------------------------------------------------------------------------------------------------------------------------------|
| Article number                                                                                         | UBQ160SQE2DV-01                                                                                                                                                                                                                    |
| Assembly / Assembly type                                                                               | built-in installation                                                                                                                                                                                                              |
| Scope of delivery                                                                                      | 1 x rectangular bath , 2 x bath<br>support frame (self-adhesive),<br>adjustable from 130 - 180 mm 1 x<br>extended outlet and overflow<br>(chrome-plated and white)                                                                 |
| Length in mm                                                                                           | 1600                                                                                                                                                                                                                               |
| Width in mm                                                                                            | 750                                                                                                                                                                                                                                |
| Height in mm                                                                                           | 475                                                                                                                                                                                                                                |
| Interior depth                                                                                         | 450                                                                                                                                                                                                                                |
| Collection                                                                                             | Squaro Edge 12                                                                                                                                                                                                                     |
| Material                                                                                               | Quaryl®                                                                                                                                                                                                                            |
| Colour name                                                                                            | White Alpin                                                                                                                                                                                                                        |
| Other material                                                                                         | <ul> <li>Waste/overflow</li> </ul>                                                                                                                                                                                                 |
|                                                                                                        | combination: Plastic Plastic Outlet cover: Plastic Plastic                                                                                                                                                                         |
| Other surfaces                                                                                         | <ul> <li>Plastic Outlet cover: Plastic</li> </ul>                                                                                                                                                                                  |
| Other surfaces With overflow                                                                           | <ul> <li>Plastic Outlet cover: Plastic</li> <li>Plastic</li> </ul> Waste/overflow combination: glossy, glossy, Outlet cover: glossy                                                                                                |
|                                                                                                        | <ul> <li>Plastic Outlet cover: Plastic</li> <li>Plastic</li> </ul> Waste/overflow combination: glossy, glossy, Outlet cover: glossy  glossy                                                                                        |
| With overflow                                                                                          | Plastic Outlet cover: Plastic     Plastic  Waste/overflow combination: glossy, glossy, Outlet cover: glossy  glossy Yes                                                                                                            |
| With overflow Number of people                                                                         | Plastic Outlet cover: Plastic     Plastic  Waste/overflow combination: glossy, glossy, Outlet cover: glossy  glossy Yes 2                                                                                                          |
| With overflow Number of people Shape                                                                   | Plastic Outlet cover: Plastic     Plastic  Waste/overflow combination: glossy, glossy, Outlet cover: glossy  glossy Yes  Rectangle                                                                                                 |
| With overflow Number of people Shape Colour designation                                                | Plastic Outlet cover: Plastic     Plastic  Waste/overflow combination: glossy, glossy, Outlet cover: glossy  glossy  Yes  Rectangle  White Alpin  Waste/overflow combination: Chrome, White Alpin, Outlet cover:                   |
| With overflow Number of people Shape Colour designation Other colour designations                      | Plastic Outlet cover: Plastic Plastic  Waste/overflow combination: glossy, glossy, Outlet cover: glossy  glossy  Yes  Rectangle White Alpin  Waste/overflow combination: Chrome, White Alpin, Outlet cover: Chrome White Alpin     |
| With overflow Number of people Shape Colour designation Other colour designations With slip resistance | Plastic Outlet cover: Plastic Plastic  Waste/overflow combination: glossy, glossy, Outlet cover: glossy  glossy  Yes  Rectangle White Alpin  Waste/overflow combination: Chrome, White Alpin, Outlet cover: Chrome White Alpin  No |