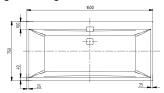

# TECHNICAL DRAWINGS

## UBQ160SQE2DV-01

### PRODUCT INFORMATION

| Article title                                                                                          | Villeroy & Boch Squaro Edge 12<br>Rectangular bath, 1600 x 750 mm,<br>White Alpin                                                                                                                                                  |
|--------------------------------------------------------------------------------------------------------|------------------------------------------------------------------------------------------------------------------------------------------------------------------------------------------------------------------------------------|
| Article number                                                                                         | UBQ160SQE2DV-01                                                                                                                                                                                                                    |
| Assembly / Assembly type                                                                               | built-in installation                                                                                                                                                                                                              |
| Scope of delivery                                                                                      | 1 x rectangular bath , 2 x bath<br>support frame (self-adhesive),<br>adjustable from 130 - 180 mm 1 x<br>extended outlet and overflow<br>(chrome-plated and white)                                                                 |
| Length in mm                                                                                           | 1600                                                                                                                                                                                                                               |
| Width in mm                                                                                            | 750                                                                                                                                                                                                                                |
| Height in mm                                                                                           | 475                                                                                                                                                                                                                                |
| Interior depth                                                                                         | 450                                                                                                                                                                                                                                |
| Collection                                                                                             | Squaro Edge 12                                                                                                                                                                                                                     |
| Material                                                                                               | Quaryl®                                                                                                                                                                                                                            |
| Colour name                                                                                            | White Alpin                                                                                                                                                                                                                        |
| Other material                                                                                         | <ul> <li>Waste/overflow</li> </ul>                                                                                                                                                                                                 |
|                                                                                                        | combination: Plastic Plastic Outlet cover: Plastic Plastic                                                                                                                                                                         |
| Other surfaces                                                                                         | <ul> <li>Plastic Outlet cover: Plastic</li> </ul>                                                                                                                                                                                  |
| Other surfaces With overflow                                                                           | <ul> <li>Plastic Outlet cover: Plastic</li> <li>Plastic</li> </ul> Waste/overflow combination: glossy, glossy, Outlet cover: glossy                                                                                                |
|                                                                                                        | <ul> <li>Plastic Outlet cover: Plastic</li> <li>Plastic</li> </ul> Waste/overflow combination: glossy, glossy, Outlet cover: glossy  glossy                                                                                        |
| With overflow                                                                                          | Plastic Outlet cover: Plastic     Plastic  Waste/overflow combination: glossy, glossy, Outlet cover: glossy  glossy Yes                                                                                                            |
| With overflow Number of people                                                                         | Plastic Outlet cover: Plastic     Plastic  Waste/overflow combination: glossy, glossy, Outlet cover: glossy  glossy Yes 2                                                                                                          |
| With overflow Number of people Shape                                                                   | Plastic Outlet cover: Plastic     Plastic  Waste/overflow combination: glossy, glossy, Outlet cover: glossy  glossy Yes  Rectangle                                                                                                 |
| With overflow Number of people Shape Colour designation                                                | Plastic Outlet cover: Plastic     Plastic  Waste/overflow combination: glossy, glossy, Outlet cover: glossy  glossy  Yes  Rectangle  White Alpin  Waste/overflow combination: Chrome, White Alpin, Outlet cover:                   |
| With overflow Number of people Shape Colour designation Other colour designations                      | Plastic Outlet cover: Plastic Plastic  Waste/overflow combination: glossy, glossy, Outlet cover: glossy  glossy  Yes  Rectangle White Alpin  Waste/overflow combination: Chrome, White Alpin, Outlet cover: Chrome White Alpin     |
| With overflow Number of people Shape Colour designation Other colour designations With slip resistance | Plastic Outlet cover: Plastic Plastic  Waste/overflow combination: glossy, glossy, Outlet cover: glossy  glossy  Yes  Rectangle White Alpin  Waste/overflow combination: Chrome, White Alpin, Outlet cover: Chrome White Alpin  No |