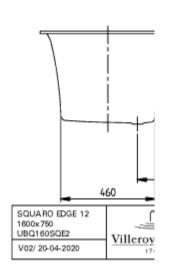

ste/overflow combination: Chrome, White Alpin, Outlet cover:                   |
| With overflow Number of people Shape Colour designation Other colour designations                      | Plastic Outlet cover: Plastic Plastic  Waste/overflow combination: glossy, glossy, Outlet cover: glossy  glossy  Yes  Rectangle White Alpin  Waste/overflow combination: Chrome, White Alpin, Outlet cover: Chrome White Alpin     |
| With overflow Number of people Shape Colour designation Other colour designations With slip resistance | Plastic Outlet cover: Plastic Plastic  Waste/overflow combination: glossy, glossy, Outlet cover: glossy  glossy  Yes  Rectangle White Alpin  Waste/overflow combination: Chrome, White Alpin, Outlet cover: Chrome White Alpin  No |

# TECHNICAL DRAWINGS

## UBQ160SQE2DV-01







# UBQ160SQE2DV-01