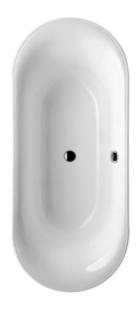

## CETUS OVAL BATH OVAL

## PRODUCT INFORMATION

| Article title            | Villeroy & Boch Cetus Oval bath,<br>1750 x 750 mm, White Alpin                       |
|--------------------------|--------------------------------------------------------------------------------------|
| Article number           | UBQ175CEU7V-01                                                                       |
| Assembly / Assembly type | built-in installation                                                                |
| Scope of delivery        | 1 x oval bath , 2 x bath support frame (self-adhesive), adjustable from 130 - 180 mm |
| Length in mm             | 1750                                                                                 |
| Width in mm              | 750                                                                                  |
| Height in mm             | 496                                                                                  |
| Interior depth           | 471                                                                                  |
| Collection               | Cetus                                                                                |
| Material                 | Quaryl®                                                                              |
| Colour name              | White Alpin                                                                          |
| With overflow            | Yes                                                                                  |
| Number of people         | 2                                                                                    |
| Shape                    | Oval                                                                                 |
| Colour designation       | White Alpin                                                                          |
| With slip resistance     | No                                                                                   |
| Outlet / outlet          | central outlet                                                                       |
| Interior form            | oval                                                                                 |
| SilentFlow               | No                                                                                   |