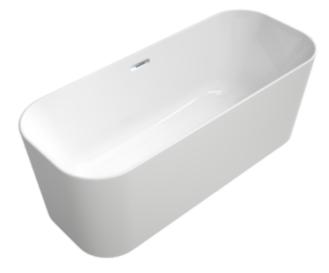

## PRODUCT INFORMATION

| Article title             | Villeroy & Boch Finion Free-<br>standing bath ColourOnDemand,<br>1700 x 700 mm, White Alpin |
|---------------------------|---------------------------------------------------------------------------------------------|
| Article number            | UBQ177FIN7N1BCV301                                                                          |
| Assembly / Assembly type  | freestanding                                                                                |
| Scope of delivery         | 1 x free-standing bath , 1 x push-to-open valve 1 x overflow                                |
| Length in mm              | 1700                                                                                        |
| Width in mm               | 700                                                                                         |
| Height in mm              | 620                                                                                         |
| Interior depth            | 480                                                                                         |
| Collection                | Finion                                                                                      |
| Material                  | Quaryl®                                                                                     |
| Colour name               | White Alpin                                                                                 |
| Other material            | Waste/overflow combination: Plastic Outlet cover: Plastic                                   |
| Other surfaces            | Waste/overflow combination: glossy, Outlet cover: glossy                                    |
| With overflow             | Yes                                                                                         |
| Number of people          | 2                                                                                           |
| Design Awards             | iF Product Design Award 2017                                                                |
| Shape                     | Free-standing                                                                               |
| Colour designation        | White Alpin                                                                                 |
| Other colour designations | Waste/overflow combination:<br>Chrome, Outlet cover: Chrome                                 |
| With slip resistance      | No                                                                                          |
| Outlet / outlet           | central outlet                                                                              |
| Interior form             | rectangular                                                                                 |
| SilentFlow                | No                                                                                          |