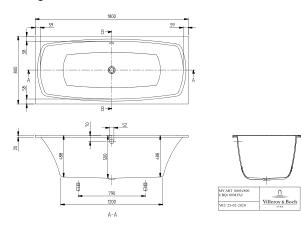

|
| Colour designation       | White Alpin                                                                                       |
| With slip resistance     | No                                                                                                |
| Outlet / outlet          | central outlet                                                                                    |
| Interior form            | other                                                                                             |
| SilentFlow               | No                                                                                                |

# TECHNICAL DRAWINGS

### UBQ180MYA2V-01







A-A

# UBQ180MYA2V-01