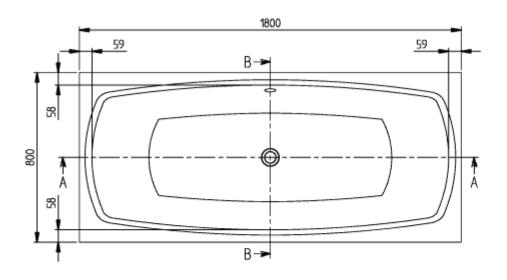

| Rectangle                                                                                         |
| Colour designation       | White Alpin                                                                                       |
| With slip resistance     | No                                                                                                |
| Outlet / outlet          | central outlet                                                                                    |
| Interior form            | other                                                                                             |
| SilentFlow               | No                                                                                                |

# TECHNICAL DRAWINGS

### UBQ180MYA2V-01







A-A

# UBQ180MYA2V-01