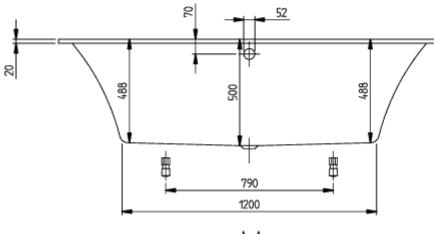

| Rectangle                                                                                         |
| Colour designation       | White Alpin                                                                                       |
| With slip resistance     | No                                                                                                |
| Outlet / outlet          | central outlet                                                                                    |
| Interior form            | other                                                                                             |
| SilentFlow               | No                                                                                                |

# TECHNICAL DRAWINGS

### UBQ180MYA2V-01







A-A

# UBQ180MYA2V-01