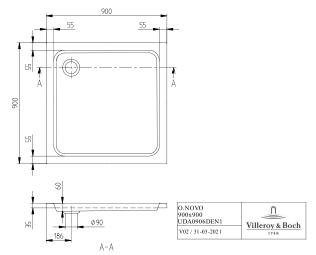

|
| Antibacterial surface (with AntiBac) | No                                                                                                                                                                                    |
| Easy surface cleaning (CeramicPlus)  | No                                                                                                                                                                                    |
| With slip resistance                 | No                                                                                                                                                                                    |

### TECHNICAL DRAWINGS

### UDA0906DEN1V-01



#### UDA0906DEN1V-01