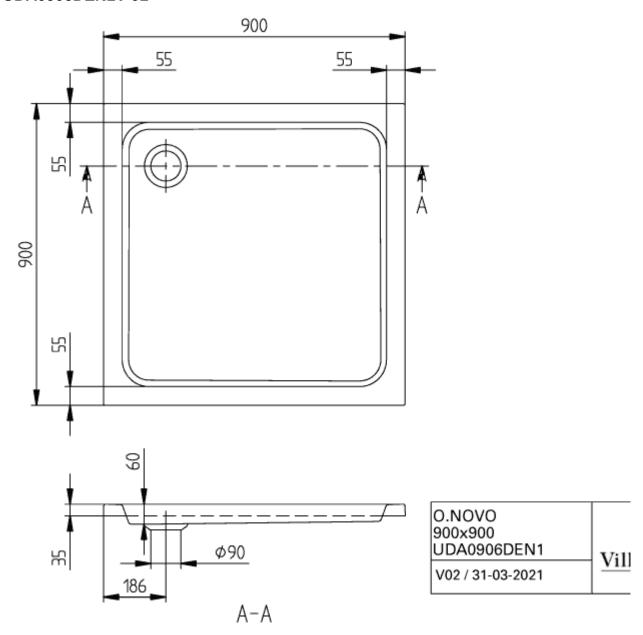

|
| Antibacterial surface (with AntiBac) | No                                                                                                                                                                                    |
| Easy surface cleaning (CeramicPlus)  | No                                                                                                                                                                                    |
| With slip resistance                 | No                                                                                                                                                                                    |

### TECHNICAL DRAWINGS

### UDA0906DEN1V-01



#### UDA0906DEN1V-01