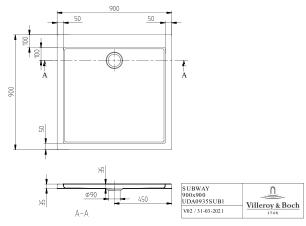

|
| Antibacterial surface (with AntiBac)   | No                                                                                                                                                                                                |
| Easy surface cleaning<br>(CeramicPlus) | No                                                                                                                                                                                                |
| With slip resistance                   | No                                                                                                                                                                                                |

### TECHNICAL DRAWINGS

## UDA0935SUB1V-01



#### UDA0935SUB1V-01