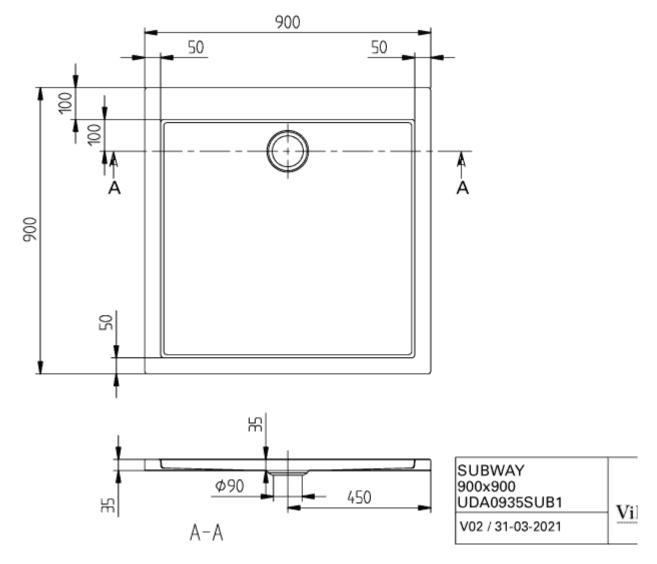

|
| Antibacterial surface (with AntiBac)   | No                                                                                                                                                                                                |
| Easy surface cleaning<br>(CeramicPlus) | No                                                                                                                                                                                                |
| With slip resistance                   | No                                                                                                                                                                                                |

### TECHNICAL DRAWINGS

## UDA0935SUB1V-01



#### UDA0935SUB1V-01