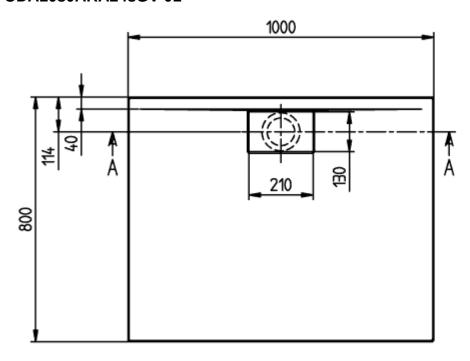

|
| Antibacterial surface (with AntiBac) | No                                                                                                                                                                                    |
| Easy surface cleaning (CeramicPlus)  | No                                                                                                                                                                                    |
| With slip resistance                 | Yes                                                                                                                                                                                   |

# TECHNICAL DRAWINGS

### UDA1080ARA248GV-01







### UDA1080ARA248GV-01