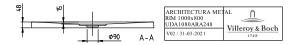

## PRODUCT INFORMATION

| Article title                        | Villeroy & Boch Architectura<br>Rectangular shower tray, 1000 x<br>800 x 48 mm, White Alpin                                                                                           |
|--------------------------------------|---------------------------------------------------------------------------------------------------------------------------------------------------------------------------------------|
| Article number                       | UDA1080ARA248GV-01                                                                                                                                                                    |
| Assembly / Assembly type             | Surface-mounted, Corner installation flush-fitting installation Installation on a base                                                                                                |
| Assembly instructions                | The installation height of the shower tray can be reduced by 30 mm if the Viega outlet fitting art. no. 634 100 is used. Please note: this outlet fitting does not conform to EN 274. |
| Scope of delivery                    | 1 x rectangular shower tray , 1 x outlet cover in White Alpine (01), for matt colours, outlet cover in matching matt colours.                                                         |
| Length in mm                         | 1000                                                                                                                                                                                  |
| Width in mm                          | 800                                                                                                                                                                                   |
| Height in mm                         | 48                                                                                                                                                                                    |
| Interior depth                       | 15                                                                                                                                                                                    |
| Collection                           | Architectura                                                                                                                                                                          |
| Material                             | Acrylic                                                                                                                                                                               |
| Colour name                          | White Alpin                                                                                                                                                                           |
| Other material                       | Outlet cover: Acrylic                                                                                                                                                                 |
| Other surfaces                       | Outlet cover: glossy                                                                                                                                                                  |
| Shape                                | Rectangle                                                                                                                                                                             |
| Colour designation                   | White Alpin                                                                                                                                                                           |
| Other colour designations            | Outlet cover: White Alpin                                                                                                                                                             |
| Antibacterial surface (with AntiBac) | No                                                                                                                                                                                    |
| Easy surface cleaning (CeramicPlus)  | No                                                                                                                                                                                    |
| With slip resistance                 | Yes                                                                                                                                                                                   |