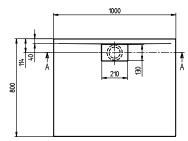

## PRODUCT INFORMATION

| Article title                        | Villeroy & Boch Architectura<br>Rectangular shower tray, 1000 x<br>800 x 48 mm, White Alpin                                                                                           |
|--------------------------------------|---------------------------------------------------------------------------------------------------------------------------------------------------------------------------------------|
| Article number                       | UDA1080ARA248GV-01                                                                                                                                                                    |
| Assembly / Assembly type             | Surface-mounted, Corner installation flush-fitting installation Installation on a base                                                                                                |
| Assembly instructions                | The installation height of the shower tray can be reduced by 30 mm if the Viega outlet fitting art. no. 634 100 is used. Please note: this outlet fitting does not conform to EN 274. |
| Scope of delivery                    | 1 x rectangular shower tray , 1 x outlet cover in White Alpine (01), for matt colours, outlet cover in matching matt colours.                                                         |
| Length in mm                         | 1000                                                                                                                                                                                  |
| Width in mm                          | 800                                                                                                                                                                                   |
| Height in mm                         | 48                                                                                                                                                                                    |
| Interior depth                       | 15                                                                                                                                                                                    |
| Collection                           | Architectura                                                                                                                                                                          |
| Material                             | Acrylic                                                                                                                                                                               |
| Colour name                          | White Alpin                                                                                                                                                                           |
| Other material                       | Outlet cover: Acrylic                                                                                                                                                                 |
| Other surfaces                       | Outlet cover: glossy                                                                                                                                                                  |
| Shape                                | Rectangle                                                                                                                                                                             |
| Colour designation                   | White Alpin                                                                                                                                                                           |
| Other colour designations            | Outlet cover: White Alpin                                                                                                                                                             |
| Antibacterial surface (with AntiBac) | No                                                                                                                                                                                    |
| Easy surface cleaning (CeramicPlus)  | No                                                                                                                                                                                    |
| With slip resistance                 | Yes                                                                                                                                                                                   |