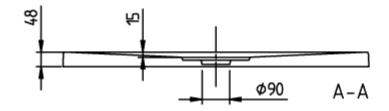

|
| Antibacterial surface (with AntiBac) | No                                                                                                                                                                                    |
| Easy surface cleaning (CeramicPlus)  | No                                                                                                                                                                                    |
| With slip resistance                 | Yes                                                                                                                                                                                   |

# TECHNICAL DRAWINGS

### UDA1080ARA248GV-01







### UDA1080ARA248GV-01