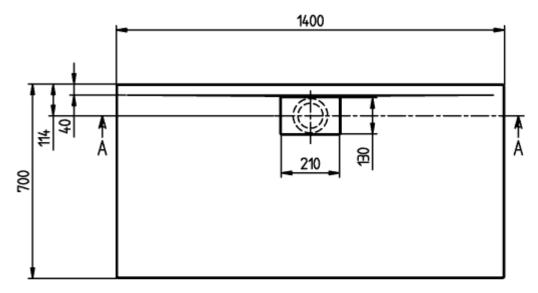

|
|  | Easy surface cleaning (CeramicPlus)  | No                                                                                                                                                                                                                                                                    |
|  | With slip resistance                 | No                                                                                                                                                                                                                                                                    |

# TECHNICAL DRAWINGS

#### UDA1470ARA248V-01





### UDA1470ARA248V-01