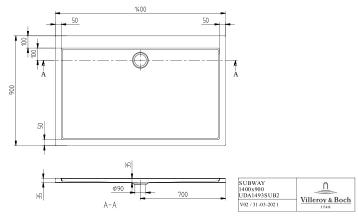

|
| Easy surface cleaning<br>(CeramicPlus) | No                                                                                                                                                                                                                                                                    |
| With slip resistance                   | No                                                                                                                                                                                                                                                                    |

# TECHNICAL DRAWINGS

### UDA1493SUB2V-01



#### UDA1493SUB2V-01