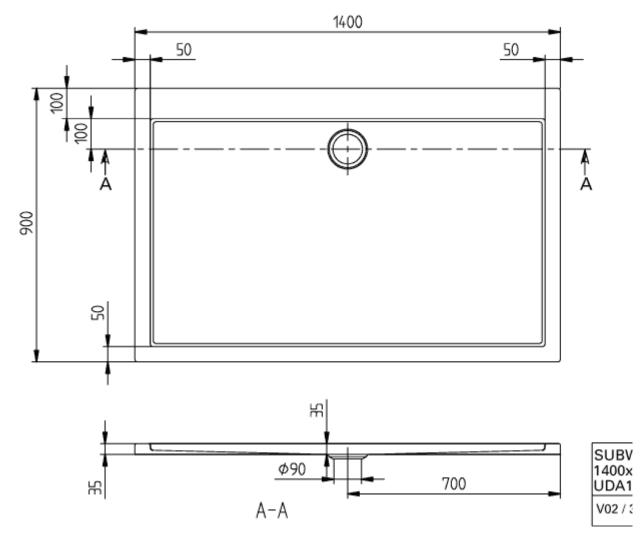

|
| Easy surface cleaning<br>(CeramicPlus) | No                                                                                                                                                                                                                                                                    |
| With slip resistance                   | No                                                                                                                                                                                                                                                                    |

# TECHNICAL DRAWINGS

### UDA1493SUB2V-01



#### UDA1493SUB2V-01