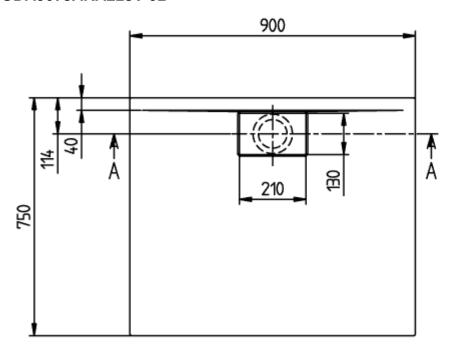

|
| With slip resistance                 | No                                                                                                                                                                                                                                                                                                                                                                                                                        |

# TECHNICAL DRAWINGS

# UDA9075ARA215V-01







# UDA9075ARA215V-01





| ARCHITECTURA ME<br>RIM 900x750 | TAL             |
|--------------------------------|-----------------|
| UDA9075ARA215                  | Villeroy & Boch |
| V02 / 31-03-2021               | 1748            |