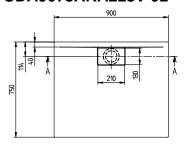

## PRODUCT INFORMATION

| Article title                        | Villeroy & Boch Architectura<br>Rectangular shower tray, 900 x 750<br>x 15 mm, White Alpin                                                                                                                                                                                                                                                                                                                                |
|--------------------------------------|---------------------------------------------------------------------------------------------------------------------------------------------------------------------------------------------------------------------------------------------------------------------------------------------------------------------------------------------------------------------------------------------------------------------------|
| Article number                       | UDA9075ARA215V-01                                                                                                                                                                                                                                                                                                                                                                                                         |
| Assembly / Assembly type             | Surface-mounted, Corner installation flush-fitting installation Installation on a base                                                                                                                                                                                                                                                                                                                                    |
| Assembly instructions                | With MetalRim and an edge height of 15mm, we recommend the use of a composite seal in accordance with ETAG 022 on the floor structure below the shower tray in order to prevent any moisture from penetrating the floor structure., The installation height of the shower tray can be reduced by 30 mm if the Viega outlet fitting art. no. 634 100 is used. Please note: this outlet fitting does not conform to EN 274. |
| Scope of delivery                    | 1 x rectangular shower tray , 1 x outlet cover in White Alpine (01), for matt colours, outlet cover in matching matt colours.                                                                                                                                                                                                                                                                                             |
| Length in mm                         | 900                                                                                                                                                                                                                                                                                                                                                                                                                       |
| Width in mm                          | 750                                                                                                                                                                                                                                                                                                                                                                                                                       |
| Height in mm                         | 15                                                                                                                                                                                                                                                                                                                                                                                                                        |
| Interior depth                       | 14                                                                                                                                                                                                                                                                                                                                                                                                                        |
| Collection                           | Architectura                                                                                                                                                                                                                                                                                                                                                                                                              |
| Material                             | Acrylic                                                                                                                                                                                                                                                                                                                                                                                                                   |
| Colour name                          | White Alpin                                                                                                                                                                                                                                                                                                                                                                                                               |
| Other material                       | Outlet cover: Acrylic                                                                                                                                                                                                                                                                                                                                                                                                     |
| Other surfaces                       | Outlet cover: glossy                                                                                                                                                                                                                                                                                                                                                                                                      |
| Shape                                | Rectangle                                                                                                                                                                                                                                                                                                                                                                                                                 |
| Colour designation                   | White Alpin                                                                                                                                                                                                                                                                                                                                                                                                               |
| Other colour designations            | Outlet cover: White Alpin                                                                                                                                                                                                                                                                                                                                                                                                 |
| Antibacterial surface (with AntiBac) | No                                                                                                                                                                                                                                                                                                                                                                                                                        |
| Easy surface cleaning (CeramicPlus)  | No                                                                                                                                                                                                                                                                                                                                                                                                                        |
| With slip resistance                 | No                                                                                                                                                                                                                                                                                                                                                                                                                        |

# UDA9075ARA215V-01