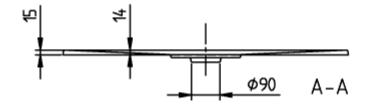

|
| With slip resistance                 | No                                                                                                                                                                                                                                                                                                                                                                                                                        |

# TECHNICAL DRAWINGS

# UDA9075ARA215V-01







# UDA9075ARA215V-01





| ARCHITECTURA ME<br>RIM 900x750 | TAL             |
|--------------------------------|-----------------|
| UDA9075ARA215                  | Villeroy & Boch |
| V02 / 31-03-2021               | 1748            |