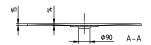

## PRODUCT INFORMATION

| Article title                        | Villeroy & Boch Architectura<br>Rectangular shower tray, 900 x 750<br>x 15 mm, White Alpin                                                                                                                                                                                                                                                                                                                                |
|--------------------------------------|---------------------------------------------------------------------------------------------------------------------------------------------------------------------------------------------------------------------------------------------------------------------------------------------------------------------------------------------------------------------------------------------------------------------------|
| Article number                       | UDA9075ARA215V-01                                                                                                                                                                                                                                                                                                                                                                                                         |
| Assembly / Assembly type             | Surface-mounted, Corner installation flush-fitting installation Installation on a base                                                                                                                                                                                                                                                                                                                                    |
| Assembly instructions                | With MetalRim and an edge height of 15mm, we recommend the use of a composite seal in accordance with ETAG 022 on the floor structure below the shower tray in order to prevent any moisture from penetrating the floor structure., The installation height of the shower tray can be reduced by 30 mm if the Viega outlet fitting art. no. 634 100 is used. Please note: this outlet fitting does not conform to EN 274. |
| Scope of delivery                    | 1 x rectangular shower tray , 1 x outlet cover in White Alpine (01), for matt colours, outlet cover in matching matt colours.                                                                                                                                                                                                                                                                                             |
| Length in mm                         | 900                                                                                                                                                                                                                                                                                                                                                                                                                       |
| Width in mm                          | 750                                                                                                                                                                                                                                                                                                                                                                                                                       |
| Height in mm                         | 15                                                                                                                                                                                                                                                                                                                                                                                                                        |
| Interior depth                       | 14                                                                                                                                                                                                                                                                                                                                                                                                                        |
| Collection                           | Architectura                                                                                                                                                                                                                                                                                                                                                                                                              |
| Material                             | Acrylic                                                                                                                                                                                                                                                                                                                                                                                                                   |
| Colour name                          | White Alpin                                                                                                                                                                                                                                                                                                                                                                                                               |
| Other material                       | Outlet cover: Acrylic                                                                                                                                                                                                                                                                                                                                                                                                     |
| Other surfaces                       | Outlet cover: glossy                                                                                                                                                                                                                                                                                                                                                                                                      |
| Shape                                | Rectangle                                                                                                                                                                                                                                                                                                                                                                                                                 |
| Colour designation                   | White Alpin                                                                                                                                                                                                                                                                                                                                                                                                               |
| Other colour designations            | Outlet cover: White Alpin                                                                                                                                                                                                                                                                                                                                                                                                 |
| Antibacterial surface (with AntiBac) | No                                                                                                                                                                                                                                                                                                                                                                                                                        |
| Easy surface cleaning (CeramicPlus)  | No                                                                                                                                                                                                                                                                                                                                                                                                                        |
| With slip resistance                 | No                                                                                                                                                                                                                                                                                                                                                                                                                        |

# UDA9075ARA215V-01