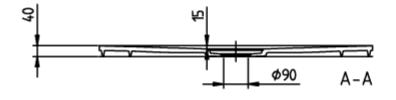

## PRODUCT INFORMATION

| Article title                          | Villeroy & Boch Squaro Infinity<br>Rectangular shower tray, 1000 x<br>750 x 40 mm, anthracite                                                            |
|----------------------------------------|----------------------------------------------------------------------------------------------------------------------------------------------------------|
| Article number                         | UDQ1075SQI2IV-1S                                                                                                                                         |
| Assembly / Assembly type               | Surface-mounted, flush-fitting installation                                                                                                              |
| Assembly instructions                  | Quaryl shower trays can be cut to<br>size on site in accordance with the<br>installation instructions; see<br>pro.villeroy-boch for a detailed<br>video. |
| Scope of delivery                      | $1\ x$ rectangular shower tray , $1\ x$ outlet cover in matching matt colour with chrome-plated strip                                                    |
| Length in mm                           | 1000                                                                                                                                                     |
| Width in mm                            | 750                                                                                                                                                      |
| Height in mm                           | 40                                                                                                                                                       |
| Interior depth                         | 15                                                                                                                                                       |
| Collection                             | Squaro Infinity                                                                                                                                          |
| Material                               | Quaryl®                                                                                                                                                  |
| Colour name                            | anthracite                                                                                                                                               |
| Other material                         | Outlet cover: Acrylic                                                                                                                                    |
| Other surfaces                         | Outlet cover: matt                                                                                                                                       |
| Design Awards                          | iF Product Design Award 2016                                                                                                                             |
| Shape                                  | Rectangle                                                                                                                                                |
| Colour designation                     | anthracite                                                                                                                                               |
| Other colour designations              | Outlet cover: anthracite                                                                                                                                 |
| Antibacterial surface (with AntiBac)   | No                                                                                                                                                       |
| Easy surface cleaning<br>(CeramicPlus) | No                                                                                                                                                       |
| With slip resistance                   | No                                                                                                                                                       |

TECHNICAL DRAWINGS

## UDQ1075SQI2IV-1S

| SQUARO INFINITY<br>1000x750<br>UDQ1075SQI2I | Villeroy |
|---------------------------------------------|----------|
| V02 / 14-05-2020                            |          |

\_\_\_\_\_