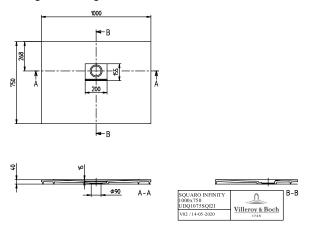

## PRODUCT INFORMATION

| Article title                          | Villeroy & Boch Squaro Infinity<br>Rectangular shower tray, 1000 x<br>750 x 40 mm, anthracite                                                            |
|----------------------------------------|----------------------------------------------------------------------------------------------------------------------------------------------------------|
| Article number                         | UDQ1075SQI2IV-1S                                                                                                                                         |
| Assembly / Assembly type               | Surface-mounted, flush-fitting installation                                                                                                              |
| Assembly instructions                  | Quaryl shower trays can be cut to<br>size on site in accordance with the<br>installation instructions; see<br>pro.villeroy-boch for a detailed<br>video. |
| Scope of delivery                      | $1\ x$ rectangular shower tray , $1\ x$ outlet cover in matching matt colour with chrome-plated strip                                                    |
| Length in mm                           | 1000                                                                                                                                                     |
| Width in mm                            | 750                                                                                                                                                      |
| Height in mm                           | 40                                                                                                                                                       |
| Interior depth                         | 15                                                                                                                                                       |
| Collection                             | Squaro Infinity                                                                                                                                          |
| Material                               | Quaryl®                                                                                                                                                  |
| Colour name                            | anthracite                                                                                                                                               |
| Other material                         | Outlet cover: Acrylic                                                                                                                                    |
| Other surfaces                         | Outlet cover: matt                                                                                                                                       |
| Design Awards                          | iF Product Design Award 2016                                                                                                                             |
| Shape                                  | Rectangle                                                                                                                                                |
| Colour designation                     | anthracite                                                                                                                                               |
| Other colour designations              | Outlet cover: anthracite                                                                                                                                 |
| Antibacterial surface (with AntiBac)   | No                                                                                                                                                       |
| Easy surface cleaning<br>(CeramicPlus) | No                                                                                                                                                       |
| With slip resistance                   | No                                                                                                                                                       |

TECHNICAL DRAWINGS

## UDQ1075SQI2IV-1S

| SQUARO INFINITY<br>1000x750<br>UDQ1075SQI2I | Villeroy |
|---------------------------------------------|----------|
| V02 / 14-05-2020                            |          |

\_\_\_\_\_