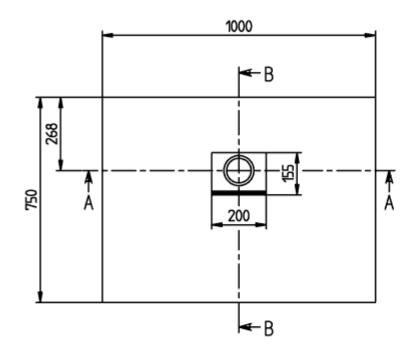

## PRODUCT INFORMATION

| Article title                          | Villeroy & Boch Squaro Infinity<br>Rectangular shower tray, 1000 x<br>750 x 40 mm, anthracite                                                            |
|----------------------------------------|----------------------------------------------------------------------------------------------------------------------------------------------------------|
| Article number                         | UDQ1075SQI2IV-1S                                                                                                                                         |
| Assembly / Assembly type               | Surface-mounted, flush-fitting installation                                                                                                              |
| Assembly instructions                  | Quaryl shower trays can be cut to<br>size on site in accordance with the<br>installation instructions; see<br>pro.villeroy-boch for a detailed<br>video. |
| Scope of delivery                      | $1\ x$ rectangular shower tray , $1\ x$ outlet cover in matching matt colour with chrome-plated strip                                                    |
| Length in mm                           | 1000                                                                                                                                                     |
| Width in mm                            | 750                                                                                                                                                      |
| Height in mm                           | 40                                                                                                                                                       |
| Interior depth                         | 15                                                                                                                                                       |
| Collection                             | Squaro Infinity                                                                                                                                          |
| Material                               | Quaryl®                                                                                                                                                  |
| Colour name                            | anthracite                                                                                                                                               |
| Other material                         | Outlet cover: Acrylic                                                                                                                                    |
| Other surfaces                         | Outlet cover: matt                                                                                                                                       |
| Design Awards                          | iF Product Design Award 2016                                                                                                                             |
| Shape                                  | Rectangle                                                                                                                                                |
| Colour designation                     | anthracite                                                                                                                                               |
| Other colour designations              | Outlet cover: anthracite                                                                                                                                 |
| Antibacterial surface (with AntiBac)   | No                                                                                                                                                       |
| Easy surface cleaning<br>(CeramicPlus) | No                                                                                                                                                       |
| With slip resistance                   | No                                                                                                                                                       |

TECHNICAL DRAWINGS

## UDQ1075SQI2IV-1S

| SQUARO INFINITY<br>1000x750<br>UDQ1075SQI2I | Villeroy |
|---------------------------------------------|----------|
| V02 / 14-05-2020                            |          |

\_\_\_\_\_