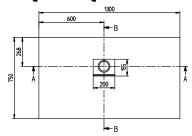

colour designations            | Outlet cover: anthracite                                                                                                                     |
| Antibacterial surface (with AntiBac) | No                                                                                                                                           |
| Easy surface cleaning (CeramicPlus)  | No                                                                                                                                           |
| With slip resistance                 | No                                                                                                                                           |

### TECHNICAL DRAWINGS

### UDQ1375SQI2LV-1S





# UDQ1375SQI2LV-1S