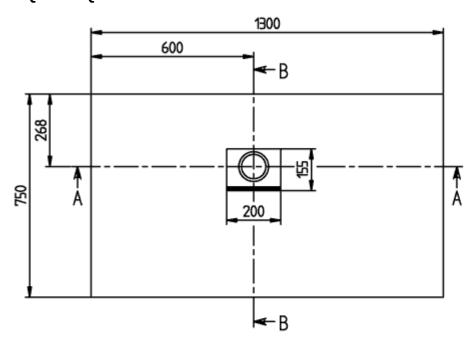

|
| Other colour designations            | Outlet cover: anthracite                                                                                                                     |
| Antibacterial surface (with AntiBac) | No                                                                                                                                           |
| Easy surface cleaning (CeramicPlus)  | No                                                                                                                                           |
| With slip resistance                 | No                                                                                                                                           |

### TECHNICAL DRAWINGS

### UDQ1375SQI2LV-1S





# UDQ1375SQI2LV-1S