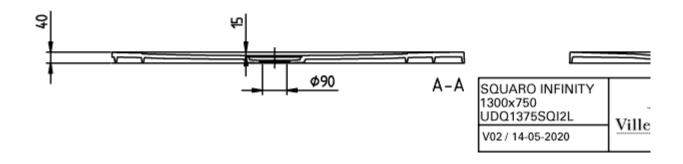

|
| Other colour designations            | Outlet cover: anthracite                                                                                                                     |
| Antibacterial surface (with AntiBac) | No                                                                                                                                           |
| Easy surface cleaning (CeramicPlus)  | No                                                                                                                                           |
| With slip resistance                 | No                                                                                                                                           |

### TECHNICAL DRAWINGS

### UDQ1375SQI2LV-1S





# UDQ1375SQI2LV-1S