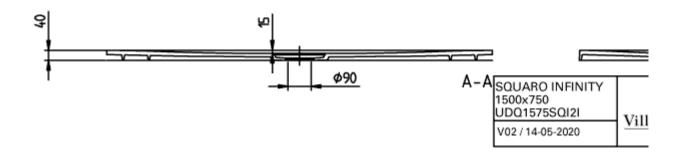

## TECHNICAL DRAWINGS

### PRODUCT INFORMATION

| Article title                        | Villeroy & Boch Squaro Infinity<br>Rectangular shower tray, 1500 x<br>750 x 40 mm, anthracite                                                |
|--------------------------------------|----------------------------------------------------------------------------------------------------------------------------------------------|
| Article number                       | UDQ1575SQI2IV-1S                                                                                                                             |
| Assembly / Assembly type             | Surface-mounted, flush-fitting installation                                                                                                  |
| Assembly instructions                | Quaryl shower trays can be cut to size on site in accordance with the installation instructions; see pro.villeroy-boch for a detailed video. |
| Scope of delivery                    | 1x rectangular shower tray , $1x$ outlet cover in matching matt colour with chrome-plated strip                                              |
| Length in mm                         | 1500                                                                                                                                         |
| Width in mm                          | 750                                                                                                                                          |
| Height in mm                         | 40                                                                                                                                           |
| Interior depth                       | 15                                                                                                                                           |
| Collection                           | Squaro Infinity                                                                                                                              |
| Material                             | Quaryl®                                                                                                                                      |
| Colour name                          | anthracite                                                                                                                                   |
| Other material                       | Outlet cover: Acrylic                                                                                                                        |
| Other surfaces                       | Outlet cover: matt                                                                                                                           |
| Design Awards                        | iF Product Design Award 2016                                                                                                                 |
| Shape                                | Rectangle                                                                                                                                    |
| Colour designation                   | anthracite                                                                                                                                   |
| Other colour designations            | Outlet cover: anthracite                                                                                                                     |
| Antibacterial surface (with AntiBac) | No                                                                                                                                           |
| Easy surface cleaning (CeramicPlus)  | No                                                                                                                                           |
| With slip resistance                 | No                                                                                                                                           |