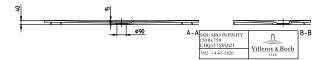

r colour designations            | Outlet cover: anthracite                                                                                                                     |
| Antibacterial surface (with AntiBac) | No                                                                                                                                           |
| Easy surface cleaning (CeramicPlus)  | No                                                                                                                                           |
| With slip resistance                 | No                                                                                                                                           |

## TECHNICAL DRAWINGS

# UDQ1575SQI2IV-1S





# UDQ1575SQI2IV-1S