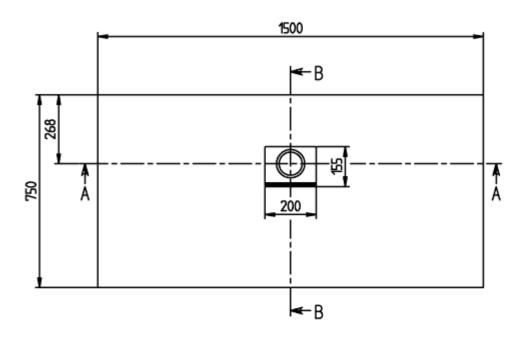

## TECHNICAL DRAWINGS

### PRODUCT INFORMATION

| Article title                        | Villeroy & Boch Squaro Infinity<br>Rectangular shower tray, 1500 x<br>750 x 40 mm, anthracite                                                |
|--------------------------------------|----------------------------------------------------------------------------------------------------------------------------------------------|
| Article number                       | UDQ1575SQI2IV-1S                                                                                                                             |
| Assembly / Assembly type             | Surface-mounted, flush-fitting installation                                                                                                  |
| Assembly instructions                | Quaryl shower trays can be cut to size on site in accordance with the installation instructions; see pro.villeroy-boch for a detailed video. |
| Scope of delivery                    | 1x rectangular shower tray , $1x$ outlet cover in matching matt colour with chrome-plated strip                                              |
| Length in mm                         | 1500                                                                                                                                         |
| Width in mm                          | 750                                                                                                                                          |
| Height in mm                         | 40                                                                                                                                           |
| Interior depth                       | 15                                                                                                                                           |
| Collection                           | Squaro Infinity                                                                                                                              |
| Material                             | Quaryl®                                                                                                                                      |
| Colour name                          | anthracite                                                                                                                                   |
| Other material                       | Outlet cover: Acrylic                                                                                                                        |
| Other surfaces                       | Outlet cover: matt                                                                                                                           |
| Design Awards                        | iF Product Design Award 2016                                                                                                                 |
| Shape                                | Rectangle                                                                                                                                    |
| Colour designation                   | anthracite                                                                                                                                   |
| Other colour designations            | Outlet cover: anthracite                                                                                                                     |
| Antibacterial surface (with AntiBac) | No                                                                                                                                           |
| Easy surface cleaning (CeramicPlus)  | No                                                                                                                                           |
| With slip resistance                 | No                                                                                                                                           |