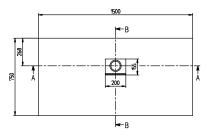

## TECHNICAL DRAWINGS

### PRODUCT INFORMATION

| Article title                        | Villeroy & Boch Squaro Infinity<br>Rectangular shower tray, 1500 x<br>750 x 40 mm, anthracite                                                |
|--------------------------------------|----------------------------------------------------------------------------------------------------------------------------------------------|
| Article number                       | UDQ1575SQI2IV-1S                                                                                                                             |
| Assembly / Assembly type             | Surface-mounted, flush-fitting installation                                                                                                  |
| Assembly instructions                | Quaryl shower trays can be cut to size on site in accordance with the installation instructions; see pro.villeroy-boch for a detailed video. |
| Scope of delivery                    | 1x rectangular shower tray , $1x$ outlet cover in matching matt colour with chrome-plated strip                                              |
| Length in mm                         | 1500                                                                                                                                         |
| Width in mm                          | 750                                                                                                                                          |
| Height in mm                         | 40                                                                                                                                           |
| Interior depth                       | 15                                                                                                                                           |
| Collection                           | Squaro Infinity                                                                                                                              |
| Material                             | Quaryl®                                                                                                                                      |
| Colour name                          | anthracite                                                                                                                                   |
| Other material                       | Outlet cover: Acrylic                                                                                                                        |
| Other surfaces                       | Outlet cover: matt                                                                                                                           |
| Design Awards                        | iF Product Design Award 2016                                                                                                                 |
| Shape                                | Rectangle                                                                                                                                    |
| Colour designation                   | anthracite                                                                                                                                   |
| Other colour designations            | Outlet cover: anthracite                                                                                                                     |
| Antibacterial surface (with AntiBac) | No                                                                                                                                           |
| Easy surface cleaning (CeramicPlus)  | No                                                                                                                                           |
| With slip resistance                 | No                                                                                                                                           |