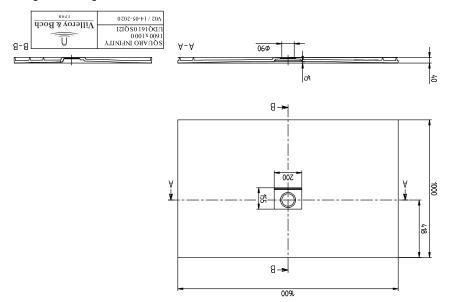

Other colour designations            | Outlet cover: anthracite                                                                                                                     |
| Antibacterial surface (with AntiBac) | No                                                                                                                                           |
| Easy surface cleaning (CeramicPlus)  | No                                                                                                                                           |
| With slip resistance                 | No                                                                                                                                           |

# TECHNICAL DRAWINGS

# UDQ1610SQI2IV-1S



# UDQ1610SQI2IV-1S