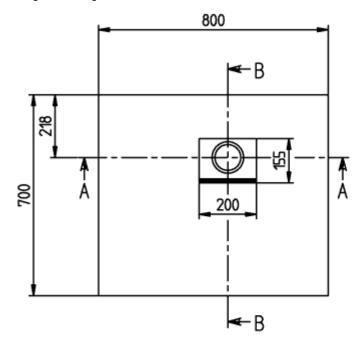

#### PRODUCT INFORMATION

| Article title                          | Villeroy & Boch Squaro Infinity<br>Rectangular shower tray, 800 x 700<br>x 40 mm, anthracite                                                             |  |
|----------------------------------------|----------------------------------------------------------------------------------------------------------------------------------------------------------|--|
| Article number                         | UDQ8070SQI2RV-1S                                                                                                                                         |  |
| Assembly / Assembly type               | Surface-mounted, Corner<br>installation, on right flush-fitting<br>installation                                                                          |  |
| Assembly instructions                  | Quaryl shower trays can be cut to<br>size on site in accordance with the<br>installation instructions; see<br>pro.villeroy-boch for a detailed<br>video. |  |
| Scope of delivery                      | 1 x rectangular shower tray , 1 x outlet cover in matching matt colour with chrome-plated strip                                                          |  |
| Length in mm                           | 800                                                                                                                                                      |  |
| Width in mm                            | 700                                                                                                                                                      |  |
| Height in mm                           | 40                                                                                                                                                       |  |
| Interior depth                         | 15                                                                                                                                                       |  |
| Collection                             | Squaro Infinity                                                                                                                                          |  |
| Material                               | Quaryl®                                                                                                                                                  |  |
| Colour name                            | anthracite                                                                                                                                               |  |
| Other material                         | Outlet cover: Acrylic                                                                                                                                    |  |
| Other surfaces                         | Outlet cover: matt                                                                                                                                       |  |
| Design Awards                          | iF Product Design Award 2016                                                                                                                             |  |
| Shape                                  | Rectangle                                                                                                                                                |  |
| Colour designation                     | anthracite                                                                                                                                               |  |
| Other colour designations              | Outlet cover: anthracite                                                                                                                                 |  |
| Antibacterial surface (with AntiBac)   | No                                                                                                                                                       |  |
| Easy surface cleaning<br>(CeramicPlus) | No                                                                                                                                                       |  |
| With slip resistance                   | No                                                                                                                                                       |  |

### TECHNICAL DRAWINGS

## UDQ8070SQI2RV-1S

| SQUARO INFINITY<br>800x750<br>UDQ8075SQI2R | <u>_</u><br>Villeroy 8 |
|--------------------------------------------|------------------------|
| V02 / 14-05-2020                           | 1748                   |