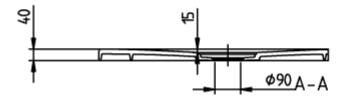

#### PRODUCT INFORMATION

| Article title                          | Villeroy & Boch Squaro Infinity<br>Rectangular shower tray, 800 x 700<br>x 40 mm, anthracite                                                             |  |
|----------------------------------------|----------------------------------------------------------------------------------------------------------------------------------------------------------|--|
| Article number                         | UDQ8070SQI2RV-1S                                                                                                                                         |  |
| Assembly / Assembly type               | Surface-mounted, Corner<br>installation, on right flush-fitting<br>installation                                                                          |  |
| Assembly instructions                  | Quaryl shower trays can be cut to<br>size on site in accordance with the<br>installation instructions; see<br>pro.villeroy-boch for a detailed<br>video. |  |
| Scope of delivery                      | 1 x rectangular shower tray , 1 x outlet cover in matching matt colour with chrome-plated strip                                                          |  |
| Length in mm                           | 800                                                                                                                                                      |  |
| Width in mm                            | 700                                                                                                                                                      |  |
| Height in mm                           | 40                                                                                                                                                       |  |
| Interior depth                         | 15                                                                                                                                                       |  |
| Collection                             | Squaro Infinity                                                                                                                                          |  |
| Material                               | Quaryl®                                                                                                                                                  |  |
| Colour name                            | anthracite                                                                                                                                               |  |
| Other material                         | Outlet cover: Acrylic                                                                                                                                    |  |
| Other surfaces                         | Outlet cover: matt                                                                                                                                       |  |
| Design Awards                          | iF Product Design Award 2016                                                                                                                             |  |
| Shape                                  | Rectangle                                                                                                                                                |  |
| Colour designation                     | anthracite                                                                                                                                               |  |
| Other colour designations              | Outlet cover: anthracite                                                                                                                                 |  |
| Antibacterial surface (with AntiBac)   | No                                                                                                                                                       |  |
| Easy surface cleaning<br>(CeramicPlus) | No                                                                                                                                                       |  |
| With slip resistance                   | No                                                                                                                                                       |  |

### TECHNICAL DRAWINGS

# UDQ8070SQI2RV-1S

|                                            |                 | -/Y |
|--------------------------------------------|-----------------|-----|
| SQUARO INFINITY<br>800x750<br>UDQ8075SQI2R | Villeroy & Boch | В-В |
| V02 / 14-05-2020                           | 1748            |     |