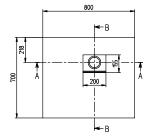

#### PRODUCT INFORMATION

| Article title                          | Villeroy & Boch Squaro Infinity<br>Rectangular shower tray, 800 x 700<br>x 40 mm, anthracite                                                             |  |
|----------------------------------------|----------------------------------------------------------------------------------------------------------------------------------------------------------|--|
| Article number                         | UDQ8070SQI2RV-1S                                                                                                                                         |  |
| Assembly / Assembly type               | Surface-mounted, Corner<br>installation, on right flush-fitting<br>installation                                                                          |  |
| Assembly instructions                  | Quaryl shower trays can be cut to<br>size on site in accordance with the<br>installation instructions; see<br>pro.villeroy-boch for a detailed<br>video. |  |
| Scope of delivery                      | 1 x rectangular shower tray , 1 x outlet cover in matching matt colour with chrome-plated strip                                                          |  |
| Length in mm                           | 800                                                                                                                                                      |  |
| Width in mm                            | 700                                                                                                                                                      |  |
| Height in mm                           | 40                                                                                                                                                       |  |
| Interior depth                         | 15                                                                                                                                                       |  |
| Collection                             | Squaro Infinity                                                                                                                                          |  |
| Material                               | Quaryl®                                                                                                                                                  |  |
| Colour name                            | anthracite                                                                                                                                               |  |
| Other material                         | Outlet cover: Acrylic                                                                                                                                    |  |
| Other surfaces                         | Outlet cover: matt                                                                                                                                       |  |
| Design Awards                          | iF Product Design Award 2016                                                                                                                             |  |
| Shape                                  | Rectangle                                                                                                                                                |  |
| Colour designation                     | anthracite                                                                                                                                               |  |
| Other colour designations              | Outlet cover: anthracite                                                                                                                                 |  |
| Antibacterial surface (with AntiBac)   | No                                                                                                                                                       |  |
| Easy surface cleaning<br>(CeramicPlus) | No                                                                                                                                                       |  |
| With slip resistance                   | No                                                                                                                                                       |  |

### TECHNICAL DRAWINGS

## UDQ8070SQI2RV-1S

| SQUARO INFINITY<br>800x750<br>UDQ8075SQI2R | <u>_</u><br>Villeroy 8 |
|--------------------------------------------|------------------------|
| V02 / 14-05-2020                           | 1748                   |