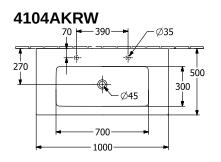

## TECHNICAL DRAWINGS

## PRODUCT INFORMATION

| Article title                          | Villeroy & Boch Venticello Vanity<br>washbasin, 1000 x 500 x 170 mm,<br>Stone White CeramicPlus, with<br>overflow                                                                                        |
|----------------------------------------|----------------------------------------------------------------------------------------------------------------------------------------------------------------------------------------------------------|
| Article number                         | 4104AKRW                                                                                                                                                                                                 |
| Assembly / Assembly type               | wall-mounted                                                                                                                                                                                             |
| Scope of delivery                      | 1 x vanity washbasin                                                                                                                                                                                     |
| Depth in mm                            | 500                                                                                                                                                                                                      |
| Width in mm                            | 1000                                                                                                                                                                                                     |
| Height in mm                           | 170                                                                                                                                                                                                      |
| Interior depth                         | 120                                                                                                                                                                                                      |
| Collection                             | Venticello                                                                                                                                                                                               |
| Tap fitting / Tap hole information     | with 2 single-lever mixers and turn-<br>knob operation or in conjunction<br>with toggle valve, as well as push-<br>open valve, please do not exceed a<br>flow rate of max. 7.5 l/min per tap<br>fitting. |
| Suitable for                           | two 1-hole tap fittings, Matching<br>Villeroy&Boch furniture                                                                                                                                             |
| Material                               | Sanitary ceramics                                                                                                                                                                                        |
| surface                                | matt                                                                                                                                                                                                     |
| Colour name                            | Stone White CeramicPlus                                                                                                                                                                                  |
| With overflow                          | Yes                                                                                                                                                                                                      |
| Shape                                  | Rectangle                                                                                                                                                                                                |
| Colour designation                     | Stone White                                                                                                                                                                                              |
| Antibacterial surface (with AntiBac)   | No                                                                                                                                                                                                       |
| Easy surface cleaning<br>(CeramicPlus) | Yes                                                                                                                                                                                                      |
| Number of tap holes punched through    | 2                                                                                                                                                                                                        |
| Number of bowls                        | 1                                                                                                                                                                                                        |