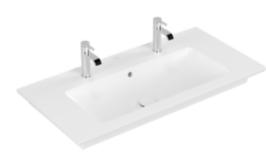

## PRODUCT INFORMATION

| Article title                          | Villeroy & Boch Venticello Vanity<br>washbasin, 1000 x 500 x 170 mm,<br>Stone White CeramicPlus, with<br>overflow                                                                                        |
|----------------------------------------|----------------------------------------------------------------------------------------------------------------------------------------------------------------------------------------------------------|
| Article number                         | 4104AKRW                                                                                                                                                                                                 |
| Assembly / Assembly type               | wall-mounted                                                                                                                                                                                             |
| Scope of delivery                      | 1 x vanity washbasin                                                                                                                                                                                     |
| Depth in mm                            | 500                                                                                                                                                                                                      |
| Width in mm                            | 1000                                                                                                                                                                                                     |
| Height in mm                           | 170                                                                                                                                                                                                      |
| Interior depth                         | 120                                                                                                                                                                                                      |
| Collection                             | Venticello                                                                                                                                                                                               |
| Tap fitting / Tap hole information     | with 2 single-lever mixers and turn-<br>knob operation or in conjunction<br>with toggle valve, as well as push-<br>open valve, please do not exceed a<br>flow rate of max. 7.5 l/min per tap<br>fitting. |
| Suitable for                           | two 1-hole tap fittings, Matching<br>Villeroy&Boch furniture                                                                                                                                             |
| Material                               | Sanitary ceramics                                                                                                                                                                                        |
| surface                                | matt                                                                                                                                                                                                     |
| Colour name                            | Stone White CeramicPlus                                                                                                                                                                                  |
| With overflow                          | Yes                                                                                                                                                                                                      |
| Shape                                  | Rectangle                                                                                                                                                                                                |
| Colour designation                     | Stone White                                                                                                                                                                                              |
| Antibacterial surface (with AntiBac)   | No                                                                                                                                                                                                       |
| Easy surface cleaning<br>(CeramicPlus) | Yes                                                                                                                                                                                                      |
| Number of tap holes punched through    | 2                                                                                                                                                                                                        |
| Number of bowls                        | 1                                                                                                                                                                                                        |