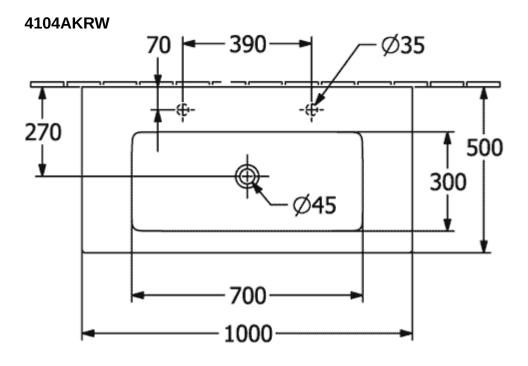

## TECHNICAL DRAWINGS

## PRODUCT INFORMATION

| Article title                          | Villeroy & Boch Venticello Vanity<br>washbasin, 1000 x 500 x 170 mm,<br>Stone White CeramicPlus, with<br>overflow                                                                                        |
|----------------------------------------|----------------------------------------------------------------------------------------------------------------------------------------------------------------------------------------------------------|
| Article number                         | 4104AKRW                                                                                                                                                                                                 |
| Assembly / Assembly type               | wall-mounted                                                                                                                                                                                             |
| Scope of delivery                      | 1 x vanity washbasin                                                                                                                                                                                     |
| Depth in mm                            | 500                                                                                                                                                                                                      |
| Width in mm                            | 1000                                                                                                                                                                                                     |
| Height in mm                           | 170                                                                                                                                                                                                      |
| Interior depth                         | 120                                                                                                                                                                                                      |
| Collection                             | Venticello                                                                                                                                                                                               |
| Tap fitting / Tap hole information     | with 2 single-lever mixers and turn-<br>knob operation or in conjunction<br>with toggle valve, as well as push-<br>open valve, please do not exceed a<br>flow rate of max. 7.5 l/min per tap<br>fitting. |
| Suitable for                           | two 1-hole tap fittings, Matching<br>Villeroy&Boch furniture                                                                                                                                             |
| Material                               | Sanitary ceramics                                                                                                                                                                                        |
| surface                                | matt                                                                                                                                                                                                     |
| Colour name                            | Stone White CeramicPlus                                                                                                                                                                                  |
| With overflow                          | Yes                                                                                                                                                                                                      |
| Shape                                  | Rectangle                                                                                                                                                                                                |
| Colour designation                     | Stone White                                                                                                                                                                                              |
| Antibacterial surface (with AntiBac)   | No                                                                                                                                                                                                       |
| Easy surface cleaning<br>(CeramicPlus) | Yes                                                                                                                                                                                                      |
| Number of tap holes punched through    | 2                                                                                                                                                                                                        |
| Number of bowls                        | 1                                                                                                                                                                                                        |