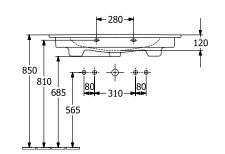

## TECHNICAL DRAWINGS

## PRODUCT INFORMATION

| Article title                          | Villeroy & Boch Venticello Vanity<br>washbasin, 1000 x 500 x 170 mm,<br>Stone White CeramicPlus, with<br>overflow                                                                                        |
|----------------------------------------|----------------------------------------------------------------------------------------------------------------------------------------------------------------------------------------------------------|
| Article number                         | 4104AKRW                                                                                                                                                                                                 |
| Assembly / Assembly type               | wall-mounted                                                                                                                                                                                             |
| Scope of delivery                      | 1 x vanity washbasin                                                                                                                                                                                     |
| Depth in mm                            | 500                                                                                                                                                                                                      |
| Width in mm                            | 1000                                                                                                                                                                                                     |
| Height in mm                           | 170                                                                                                                                                                                                      |
| Interior depth                         | 120                                                                                                                                                                                                      |
| Collection                             | Venticello                                                                                                                                                                                               |
| Tap fitting / Tap hole information     | with 2 single-lever mixers and turn-<br>knob operation or in conjunction<br>with toggle valve, as well as push-<br>open valve, please do not exceed a<br>flow rate of max. 7.5 l/min per tap<br>fitting. |
| Suitable for                           | two 1-hole tap fittings, Matching<br>Villeroy&Boch furniture                                                                                                                                             |
| Material                               | Sanitary ceramics                                                                                                                                                                                        |
| surface                                | matt                                                                                                                                                                                                     |
| Colour name                            | Stone White CeramicPlus                                                                                                                                                                                  |
| With overflow                          | Yes                                                                                                                                                                                                      |
| Shape                                  | Rectangle                                                                                                                                                                                                |
| Colour designation                     | Stone White                                                                                                                                                                                              |
| Antibacterial surface (with AntiBac)   | No                                                                                                                                                                                                       |
| Easy surface cleaning<br>(CeramicPlus) | Yes                                                                                                                                                                                                      |
| Number of tap holes punched through    | 2                                                                                                                                                                                                        |
| Number of bowls                        | 1                                                                                                                                                                                                        |