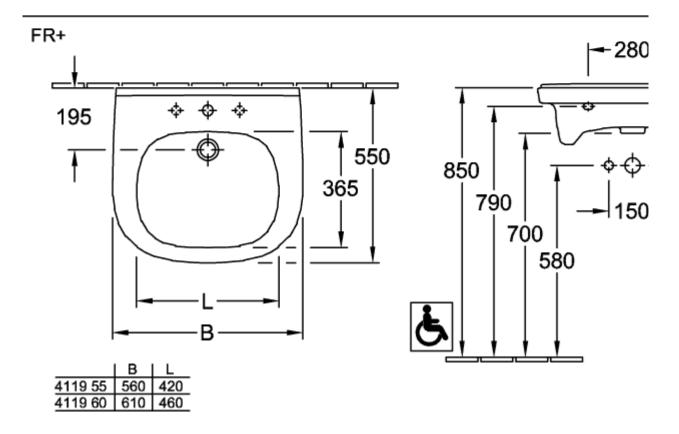

### TECHNICAL DRAWINGS

#### **411956T2 + + +** 195 | | 800 | | 740 | | 6 550 365 800 150 650 | -| 530 740 670 Ġ, ٨ -300-FR+ 280 - 550 -**\$ \$ \$** 195 550 365 3 | | 790 | | 700 | | 580 ффф 850 | | 850 | | 700 | 150 790 Ġ Ġ,