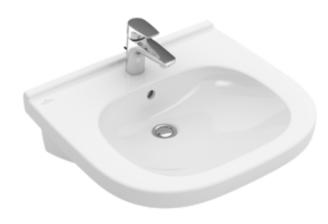

# PRODUCT INFORMATION

| Article title                                                                                                                               | Villeroy & Boch ViCare Washbasin<br>ViCare, 555 x 540 x 195 mm, White<br>Alpin AntiBac CeramicPlus, without<br>overflow |
|---------------------------------------------------------------------------------------------------------------------------------------------|-------------------------------------------------------------------------------------------------------------------------|
| Article number                                                                                                                              | 411956T2                                                                                                                |
| Assembly / Assembly type                                                                                                                    | wall-mounted                                                                                                            |
| Scope of delivery                                                                                                                           | 1 x washbasin                                                                                                           |
| Depth in mm                                                                                                                                 | 540                                                                                                                     |
| Width in mm                                                                                                                                 | 555                                                                                                                     |
| Height in mm                                                                                                                                | 195                                                                                                                     |
| Interior depth                                                                                                                              | 100                                                                                                                     |
| Collection                                                                                                                                  | ViCare                                                                                                                  |
| Tap fitting / Tap hole information                                                                                                          | Please note: unclosable outlet valve must be used with models without overflow                                          |
| Suitable for                                                                                                                                | 3-hole mixer, Accessible application                                                                                    |
| Material                                                                                                                                    | Sanitary ceramics                                                                                                       |
| surface                                                                                                                                     | aloccy                                                                                                                  |
|                                                                                                                                             | glossy                                                                                                                  |
| Colour name                                                                                                                                 | White Alpin AntiBac CeramicPlus                                                                                         |
| Colour name With overflow                                                                                                                   |                                                                                                                         |
|                                                                                                                                             | White Alpin AntiBac CeramicPlus                                                                                         |
| With overflow                                                                                                                               | White Alpin AntiBac CeramicPlus<br>No                                                                                   |
| With overflow Shape                                                                                                                         | White Alpin AntiBac CeramicPlus No Oval                                                                                 |
| With overflow Shape Colour designation Antibacterial surface (with                                                                          | White Alpin AntiBac CeramicPlus No Oval White Alpin                                                                     |
| With overflow Shape Colour designation Antibacterial surface (with AntiBac) Easy surface cleaning                                           | White Alpin AntiBac CeramicPlus No Oval White Alpin Yes                                                                 |
| With overflow Shape Colour designation Antibacterial surface (with AntiBac) Easy surface cleaning (CeramicPlus) Number of tap holes punched | White Alpin AntiBac CeramicPlus No Oval White Alpin Yes Yes                                                             |