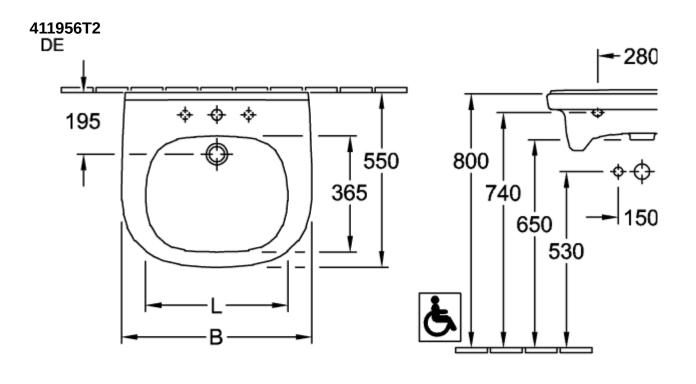

### TECHNICAL DRAWINGS

# **411956T2**

#### **411956T2 + + +** 195 | | 800 | | 740 | | 6 550 365 800 150 650 | -| 530 740 670 Ġ, ٨ -300-FR+ 280 - 550 -**\$ \$ \$** 195 550 365 3 | | 790 | | 700 | | 580 ффф 850 | | 850 | | 700 | 150 790 Ġ Ġ,