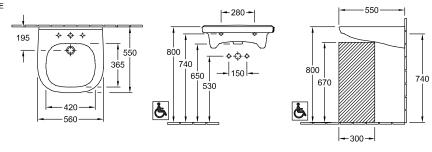

#### **411956T2 + + +** 195 | | 800 | | 740 | | 6 550 365 800 150 650 | -| 530 740 670 Ġ, ٨ -300-FR+ 280 - 550 -**\$ \$ \$** 195 550 365 3 | | 790 | | 700 | | 580 ффф 850 | | 850 | | 700 | 150 790 Ġ Ġ,

-300-