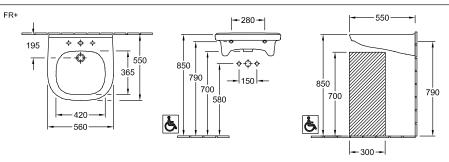

### TECHNICAL DRAWINGS

# **411956T2**

#### **411956T2 + + +** 195 | | 800 | | 740 | | 6 550 365 800 150 650 | -| 530 740 670 Ġ, ٨ -300-FR+ 280 - 550 -**\$ \$ \$** 195 550 365 3 | | 790 | | 700 | | 580 ффф 850 | | 850 | | 700 | 150 790 Ġ Ġ,