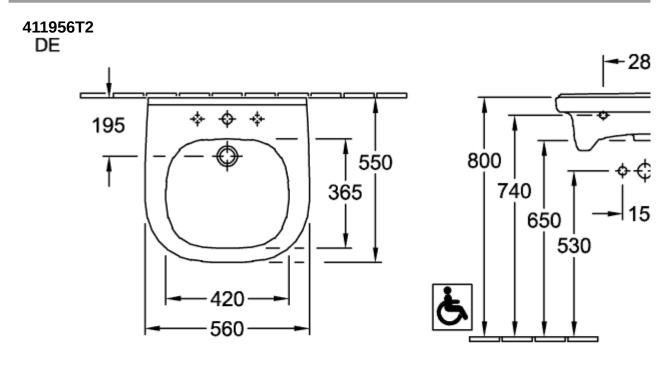

# **411956T2**

#### **411956T2 + + +** 195 | | 800 | | 740 | | 6 550 365 800 150 650 | -| 530 740 670 Ġ, ٨ -300-FR+ 280 - 550 -**\$ \$ \$** 195 550 365 3 | | 790 | | 700 | | 580 ффф 850 | | 850 | | 700 | 150 790 Ġ Ġ,