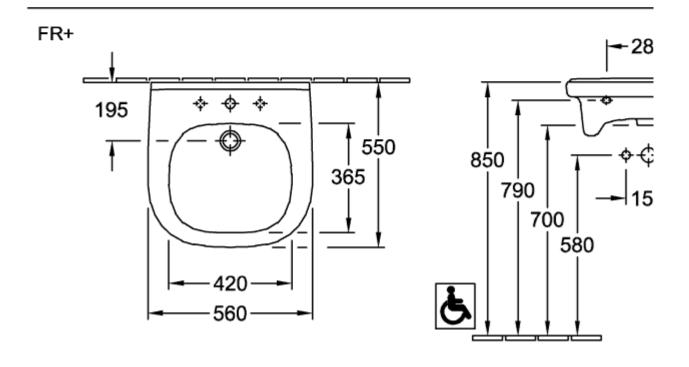

#### **411956T2 + + +** 195 | | 800 | | 740 | | 6 550 365 800 150 650 | -| 530 740 670 Ġ, ٨ -300-FR+ 280 - 550 -**\$ \$ \$** 195 550 365 3 | | 790 | | 700 | | 580 ффф 850 | | 850 | | 700 | 150 790 Ġ Ġ,