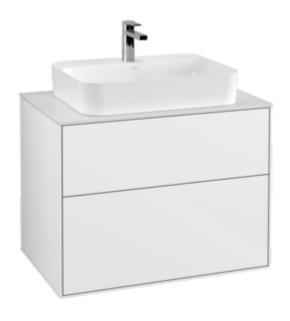

## FINION VANITY UNIT ANGULAR

## PRODUCT INFORMATION

| Article title                     | Villeroy & Boch Finion Vanity unit, 2 pull-out compartments, 800 x 603 x 501 mm, Glossy White Lacquer / Glass White Matt                           |
|-----------------------------------|----------------------------------------------------------------------------------------------------------------------------------------------------|
| Article number                    | F34100GF                                                                                                                                           |
| Assembly / Assembly type          | wall-mounted                                                                                                                                       |
| Type of opening                   | 2 pull-out compartments                                                                                                                            |
| Equipment                         | 1 x wide glass drawer divider , 2 x pull-out compartment with non-slip mat 3 x narrow glass drawer divider 1 x accessory box S 1 x accessory box M |
| Scope of delivery                 | 1 x vanity unit , 1 x fastening set                                                                                                                |
| Position of washbasin             | washbasin on the middle                                                                                                                            |
| Position of shelf unit            | without                                                                                                                                            |
| Depth in mm                       | 501                                                                                                                                                |
| Width in mm                       | 800                                                                                                                                                |
| Height in mm                      | 603                                                                                                                                                |
| Collection                        | Finion                                                                                                                                             |
| Suitable for                      | selected surface-mounted washbasins                                                                                                                |
| Function                          | <ul><li>with SoftClosing</li><li>with push-to-open function</li></ul>                                                                              |
| Material front                    | MDF                                                                                                                                                |
| Surface of front                  | Paint                                                                                                                                              |
| Material body                     | MDF                                                                                                                                                |
| Surface of body                   | Paint                                                                                                                                              |
| Material cover panel              | MDF                                                                                                                                                |
| Shape                             | Angular                                                                                                                                            |
| Colour designation                | Glossy White Lacquer                                                                                                                               |
| Colour designation of cover panel | Glass White Matt                                                                                                                                   |
| With lighting                     | No                                                                                                                                                 |
| Smart home compatible             | No                                                                                                                                                 |