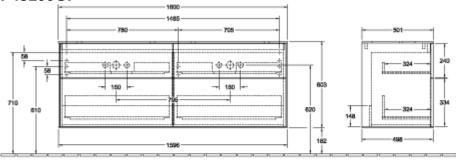

| Glossy White Lacquer                                                                                                                                           |
| Colour designation of cover panel | Glass White Matt                                                                                                                                               |
| With lighting                     | No                                                                                                                                                             |
| Smart home compatible             | No                                                                                                                                                             |

# TECHNICAL DRAWINGS

### F43100GF





#### F43100GF