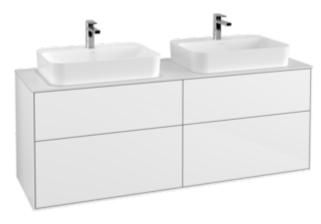

## PRODUCT INFORMATION

| Article title                     | Villeroy & Boch Finion Vanity unit, 4<br>pull-out compartments, 1600 x 603<br>x 501 mm, Glossy White Lacquer /<br>Glass White Matt                             |
|-----------------------------------|----------------------------------------------------------------------------------------------------------------------------------------------------------------|
| Article number                    | F43100GF                                                                                                                                                       |
| Assembly / Assembly type          | wall-mounted                                                                                                                                                   |
| Type of opening                   | 4 pull-out compartments                                                                                                                                        |
| Equipment                         | 2 x wide glass drawer divider , 6 x<br>narrow glass drawer divider 2 x<br>accessory box S 2 x accessory box<br>M 4 x pull-out compartment with<br>non-slip mat |
| Scope of delivery                 | 1 x vanity unit , 1 x fastening set                                                                                                                            |
| Position of washbasin             | for 2 washbasins                                                                                                                                               |
| Position of shelf unit            | without                                                                                                                                                        |
| Depth in mm                       | 501                                                                                                                                                            |
| Width in mm                       | 1600                                                                                                                                                           |
| Height in mm                      | 603                                                                                                                                                            |
| Collection                        | Finion                                                                                                                                                         |
| Suitable for                      | selected surface-mounted washbasins                                                                                                                            |
| Function                          | <ul><li>with SoftClosing</li><li>with push-to-open function</li></ul>                                                                                          |
| Material front                    | MDF                                                                                                                                                            |
| Surface of front                  | Paint                                                                                                                                                          |
| Material body                     | MDF                                                                                                                                                            |
| Surface of body                   | Paint                                                                                                                                                          |
| Material cover panel              | MDF                                                                                                                                                            |
| Shape                             | Angular                                                                                                                                                        |
| Colour designation                | Glossy White Lacquer                                                                                                                                           |
| Colour designation of cover panel | Glass White Matt                                                                                                                                               |
| With lighting                     | No                                                                                                                                                             |
| Smart home compatible             | No                                                                                                                                                             |