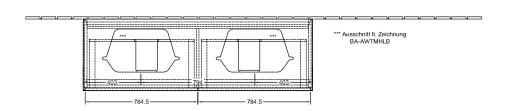

quer                                                                                                                                           |
| Colour designation of cover panel | Glass White Matt                                                                                                                                               |
| With lighting                     | No                                                                                                                                                             |
| Smart home compatible             | No                                                                                                                                                             |

# TECHNICAL DRAWINGS

### F43100GF





#### F43100GF