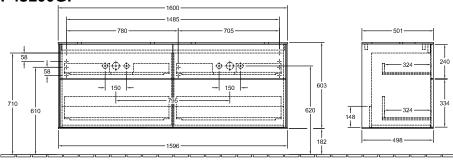

acquer                                                                                                                                           |
| Colour designation of cover panel | Glass White Matt                                                                                                                                               |
| With lighting                     | No                                                                                                                                                             |
| Smart home compatible             | No                                                                                                                                                             |

# TECHNICAL DRAWINGS

### F43100GF





#### F43100GF