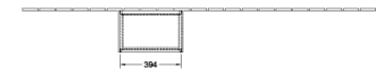

| <ul> <li>with lighting</li> <li>with push-to-open function</li> </ul> MDF Paint MDF Paint MDF                                        |
| Material front<br>Surface of front<br>Material body<br>Surface of body<br>Material shelf element<br>Surface of shelf unit<br>Shape                       | <ul> <li>with lighting</li> <li>with push-to-open function</li> </ul> MDF Paint MDF Paint MDF Paint Angular                          |
| Material front<br>Surface of front<br>Material body<br>Surface of body<br>Material shelf element<br>Surface of shelf unit<br>Shape<br>Colour designation | <ul> <li>with lighting</li> <li>with push-to-open function</li> </ul> MDF Paint MDF Paint MDF Paint Angular Glossy White Lacquer     |

# TECHNICAL DRAWINGS

### F470HBGF



📥 220 - 240 V



-

#### F470HBGF



Հ20 - 240 ∨