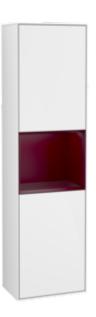

#### PRODUCT INFORMATION

| Article title                                                                                                                                            | Villeroy & Boch Finion Tall cabinet,<br>with lighting, 2 doors, 418 x 1516 x<br>270 mm, Glossy White Lacquer /<br>Peony Matt Lacquer |
|----------------------------------------------------------------------------------------------------------------------------------------------------------|--------------------------------------------------------------------------------------------------------------------------------------|
| Article number                                                                                                                                           | F470HBGF                                                                                                                             |
| Assembly / Assembly type                                                                                                                                 | wall-mounted                                                                                                                         |
| Type of opening                                                                                                                                          | 2 doors                                                                                                                              |
| Door hinge                                                                                                                                               | hinges on right                                                                                                                      |
| Equipment                                                                                                                                                | 2 x door , 2 x glass shelf                                                                                                           |
| Scope of delivery                                                                                                                                        | $1\ x$ tall cabinet , $1\ x$ fastening set                                                                                           |
| Position of shelf unit                                                                                                                                   | centre                                                                                                                               |
| Depth in mm                                                                                                                                              | 270                                                                                                                                  |
| Width in mm                                                                                                                                              | 418                                                                                                                                  |
| Height in mm                                                                                                                                             | 1516                                                                                                                                 |
| Collection                                                                                                                                               | Finion                                                                                                                               |
| Function                                                                                                                                                 |                                                                                                                                      |
| Tuncton                                                                                                                                                  | <ul><li>with SoftClosing</li><li>with lighting</li><li>with push-to-open function</li></ul>                                          |
| Material front                                                                                                                                           | with lighting                                                                                                                        |
|                                                                                                                                                          | <ul><li>with lighting</li><li>with push-to-open function</li></ul>                                                                   |
| Material front                                                                                                                                           | <ul> <li>with lighting</li> <li>with push-to-open function</li> </ul> MDF                                                            |
| Material front<br>Surface of front                                                                                                                       | <ul> <li>with lighting</li> <li>with push-to-open function</li> </ul> MDF Paint                                                      |
| Material front<br>Surface of front<br>Material body                                                                                                      | <ul> <li>with lighting</li> <li>with push-to-open function</li> </ul> MDF Paint MDF                                                  |
| Material front<br>Surface of front<br>Material body<br>Surface of body                                                                                   | <ul> <li>with lighting</li> <li>with push-to-open function</li> </ul> MDF Paint MDF Paint                                            |
| Material front<br>Surface of front<br>Material body<br>Surface of body<br>Material shelf element                                                         | <ul> <li>with lighting</li> <li>with push-to-open function</li> </ul> MDF Paint MDF Paint MDF                                        |
| Material front<br>Surface of front<br>Material body<br>Surface of body<br>Material shelf element<br>Surface of shelf unit                                | <ul> <li>with lighting</li> <li>with push-to-open function</li> </ul> MDF Paint MDF Paint MDF                                        |
| Material front<br>Surface of front<br>Material body<br>Surface of body<br>Material shelf element<br>Surface of shelf unit<br>Shape                       | <ul> <li>with lighting</li> <li>with push-to-open function</li> </ul> MDF Paint MDF Paint MDF Paint Angular                          |
| Material front<br>Surface of front<br>Material body<br>Surface of body<br>Material shelf element<br>Surface of shelf unit<br>Shape<br>Colour designation | <ul> <li>with lighting</li> <li>with push-to-open function</li> </ul> MDF Paint MDF Paint MDF Paint Angular Glossy White Lacquer     |