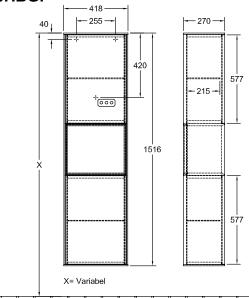

| <ul> <li>with lighting</li> <li>with push-to-open function</li> </ul> MDF Paint MDF Paint MDF                                        |
| Material front<br>Surface of front<br>Material body<br>Surface of body<br>Material shelf element<br>Surface of shelf unit<br>Shape                       | <ul> <li>with lighting</li> <li>with push-to-open function</li> </ul> MDF Paint MDF Paint MDF Paint Angular                          |
| Material front<br>Surface of front<br>Material body<br>Surface of body<br>Material shelf element<br>Surface of shelf unit<br>Shape<br>Colour designation | <ul> <li>with lighting</li> <li>with push-to-open function</li> </ul> MDF Paint MDF Paint MDF Paint Angular Glossy White Lacquer     |

# TECHNICAL DRAWINGS

### F470HBGF



📥 220 - 240 V



-

#### F470HBGF



Հ20 - 240 ∨