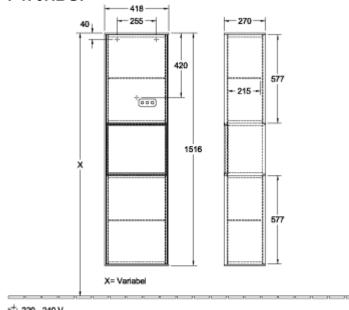

shelf unit                                | <ul> <li>with lighting</li> <li>with push-to-open function</li> </ul> MDF Paint MDF Paint MDF                                        |
| Material front<br>Surface of front<br>Material body<br>Surface of body<br>Material shelf element<br>Surface of shelf unit<br>Shape                       | <ul> <li>with lighting</li> <li>with push-to-open function</li> </ul> MDF Paint MDF Paint MDF Paint Angular                          |
| Material front<br>Surface of front<br>Material body<br>Surface of body<br>Material shelf element<br>Surface of shelf unit<br>Shape<br>Colour designation | <ul> <li>with lighting</li> <li>with push-to-open function</li> </ul> MDF Paint MDF Paint MDF Paint Angular Glossy White Lacquer     |

# TECHNICAL DRAWINGS

### F470HBGF



📥 220 - 240 V



-

#### F470HBGF



Հ20 - 240 ∨