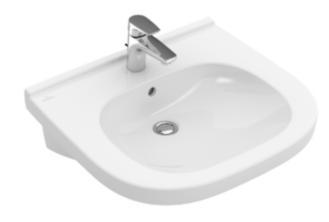

## VICARE WASHBASIN VICARE OVAL

## PRODUCT INFORMATION

| Article title                        | Villeroy & Boch ViCare Washbasin<br>ViCare, 555 x 540 x 195 mm, White<br>Alpin, without overflow |
|--------------------------------------|--------------------------------------------------------------------------------------------------|
| Article number                       | 41195601                                                                                         |
| Assembly / Assembly type             | wall-mounted                                                                                     |
| Scope of delivery                    | 1 x washbasin                                                                                    |
| Depth in mm                          | 540                                                                                              |
| Width in mm                          | 555                                                                                              |
| Height in mm                         | 195                                                                                              |
| Interior depth                       | 100                                                                                              |
| Collection                           | ViCare                                                                                           |
| Tap fitting / Tap hole information   | Please note: unclosable outlet valve must be used with models without overflow                   |
| Suitable for                         | 3-hole mixer, Accessible application                                                             |
| Material                             | Sanitary ceramics                                                                                |
| surface                              | glossy                                                                                           |
| Colour name                          | White Alpin                                                                                      |
| With overflow                        | No                                                                                               |
| Shape                                | Oval                                                                                             |
| Colour designation                   | White Alpin                                                                                      |
| Antibacterial surface (with AntiBac) | No                                                                                               |
| Easy surface cleaning (CeramicPlus)  | No                                                                                               |
| Number of tap holes punched through  | 1                                                                                                |
| Number of tap holes pre-drilled      | 2                                                                                                |
| Number of bowls                      | 1                                                                                                |