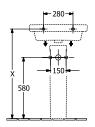

|
| Antibacterial surface (with AntiBac) | No                                                                                           |
| Easy surface cleaning (CeramicPlus)  | No                                                                                           |
| Number of tap holes punched through  | 1                                                                                            |
| Number of tap holes pre-drilled      | 2                                                                                            |
| Number of bowls                      | 1                                                                                            |

## TECHNICAL DRAWINGS