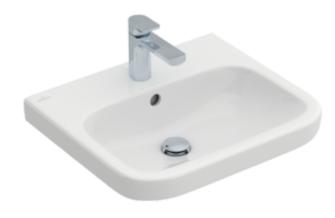

## ARCHITECTURA WASHBASIN RECTANGLE

## PRODUCT INFORMATION

| Article title                        | Villeroy & Boch Architectura<br>Washbasin, 550 x 470 x 180 mm,<br>White Alpin, with overflow |
|--------------------------------------|----------------------------------------------------------------------------------------------|
| Article number                       | 41885501                                                                                     |
| Assembly / Assembly type             | wall-mounted                                                                                 |
| Scope of delivery                    | 1 x washbasin                                                                                |
| Depth in mm                          | 470                                                                                          |
| Width in mm                          | 550                                                                                          |
| Height in mm                         | 180                                                                                          |
| Interior depth                       | 125                                                                                          |
| Collection                           | Architectura                                                                                 |
| Suitable for                         | 3-hole mixer                                                                                 |
| Material                             | Sanitary ceramics                                                                            |
| surface                              | glossy                                                                                       |
| Colour name                          | White Alpin                                                                                  |
| With overflow                        | Yes                                                                                          |
| Shape                                | Rectangle                                                                                    |
| Colour designation                   | White Alpin                                                                                  |
| Antibacterial surface (with AntiBac) | No                                                                                           |
| Easy surface cleaning (CeramicPlus)  | No                                                                                           |
| Number of tap holes punched through  | 1                                                                                            |
| Number of tap holes pre-drilled      | 2                                                                                            |
| Number of bowls                      | 1                                                                                            |