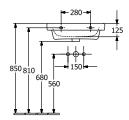

in                                                                                  |
| Antibacterial surface (with AntiBac) | No                                                                                           |
| Easy surface cleaning (CeramicPlus)  | No                                                                                           |
| Number of tap holes punched through  | 1                                                                                            |
| Number of tap holes pre-drilled      | 2                                                                                            |
| Number of bowls                      | 1                                                                                            |

## TECHNICAL DRAWINGS