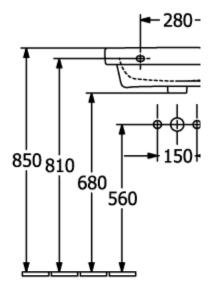

## PRODUCT INFORMATION

| Article title                        | Villeroy & Boch Architectura<br>Washbasin, 550 x 470 x 180 mm,<br>White Alpin, with overflow |
|--------------------------------------|----------------------------------------------------------------------------------------------|
| Article number                       | 41885501                                                                                     |
| Assembly / Assembly type             | wall-mounted                                                                                 |
| Scope of delivery                    | 1 x washbasin                                                                                |
| Depth in mm                          | 470                                                                                          |
| Width in mm                          | 550                                                                                          |
| Height in mm                         | 180                                                                                          |
| Interior depth                       | 125                                                                                          |
| Collection                           | Architectura                                                                                 |
| Suitable for                         | 3-hole mixer                                                                                 |
| Material                             | Sanitary ceramics                                                                            |
| surface                              | glossy                                                                                       |
| Colour name                          | White Alpin                                                                                  |
| With overflow                        | Yes                                                                                          |
| Shape                                | Rectangle                                                                                    |
| Colour designation                   | White Alpin                                                                                  |
| Antibacterial surface (with AntiBac) | No                                                                                           |
| Easy surface cleaning (CeramicPlus)  | No                                                                                           |
| Number of tap holes punched through  | 1                                                                                            |
| Number of tap holes pre-drilled      | 2                                                                                            |
| Number of bowls                      | 1                                                                                            |

## TECHNICAL DRAWINGS