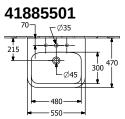

## PRODUCT INFORMATION

| Article title                        | Villeroy & Boch Architectura<br>Washbasin, 550 x 470 x 180 mm,<br>White Alpin, with overflow |
|--------------------------------------|----------------------------------------------------------------------------------------------|
| Article number                       | 41885501                                                                                     |
| Assembly / Assembly type             | wall-mounted                                                                                 |
| Scope of delivery                    | 1 x washbasin                                                                                |
| Depth in mm                          | 470                                                                                          |
| Width in mm                          | 550                                                                                          |
| Height in mm                         | 180                                                                                          |
| Interior depth                       | 125                                                                                          |
| Collection                           | Architectura                                                                                 |
| Suitable for                         | 3-hole mixer                                                                                 |
| Material                             | Sanitary ceramics                                                                            |
| surface                              | glossy                                                                                       |
| Colour name                          | White Alpin                                                                                  |
| With overflow                        | Yes                                                                                          |
| Shape                                | Rectangle                                                                                    |
| Colour designation                   | White Alpin                                                                                  |
| Antibacterial surface (with AntiBac) | No                                                                                           |
| Easy surface cleaning (CeramicPlus)  | No                                                                                           |
| Number of tap holes punched through  | 1                                                                                            |
| Number of tap holes pre-drilled      | 2                                                                                            |
| Number of bowls                      | 1                                                                                            |

## TECHNICAL DRAWINGS