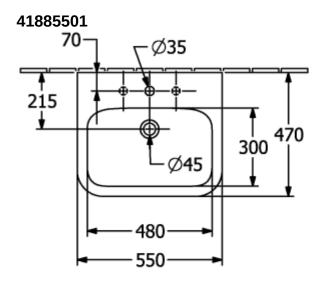

## PRODUCT INFORMATION

| Article title                        | Villeroy & Boch Architectura<br>Washbasin, 550 x 470 x 180 mm,<br>White Alpin, with overflow |
|--------------------------------------|----------------------------------------------------------------------------------------------|
| Article number                       | 41885501                                                                                     |
| Assembly / Assembly type             | wall-mounted                                                                                 |
| Scope of delivery                    | 1 x washbasin                                                                                |
| Depth in mm                          | 470                                                                                          |
| Width in mm                          | 550                                                                                          |
| Height in mm                         | 180                                                                                          |
| Interior depth                       | 125                                                                                          |
| Collection                           | Architectura                                                                                 |
| Suitable for                         | 3-hole mixer                                                                                 |
| Material                             | Sanitary ceramics                                                                            |
| surface                              | glossy                                                                                       |
| Colour name                          | White Alpin                                                                                  |
| With overflow                        | Yes                                                                                          |
| Shape                                | Rectangle                                                                                    |
| Colour designation                   | White Alpin                                                                                  |
| Antibacterial surface (with AntiBac) | No                                                                                           |
| Easy surface cleaning (CeramicPlus)  | No                                                                                           |
| Number of tap holes punched through  | 1                                                                                            |
| Number of tap holes pre-drilled      | 2                                                                                            |
| Number of bowls                      | 1                                                                                            |

## TECHNICAL DRAWINGS