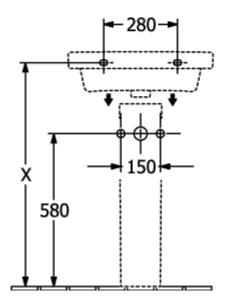

## PRODUCT INFORMATION

| Article title                        | Villeroy & Boch Architectura<br>Washbasin, 550 x 470 x 180 mm,<br>White Alpin, with overflow |
|--------------------------------------|----------------------------------------------------------------------------------------------|
| Article number                       | 41885501                                                                                     |
| Assembly / Assembly type             | wall-mounted                                                                                 |
| Scope of delivery                    | 1 x washbasin                                                                                |
| Depth in mm                          | 470                                                                                          |
| Width in mm                          | 550                                                                                          |
| Height in mm                         | 180                                                                                          |
| Interior depth                       | 125                                                                                          |
| Collection                           | Architectura                                                                                 |
| Suitable for                         | 3-hole mixer                                                                                 |
| Material                             | Sanitary ceramics                                                                            |
| surface                              | glossy                                                                                       |
| Colour name                          | White Alpin                                                                                  |
| With overflow                        | Yes                                                                                          |
| Shape                                | Rectangle                                                                                    |
| Colour designation                   | White Alpin                                                                                  |
| Antibacterial surface (with AntiBac) | No                                                                                           |
| Easy surface cleaning (CeramicPlus)  | No                                                                                           |
| Number of tap holes punched through  | 1                                                                                            |
| Number of tap holes pre-drilled      | 2                                                                                            |
| Number of bowls                      | 1                                                                                            |

## TECHNICAL DRAWINGS