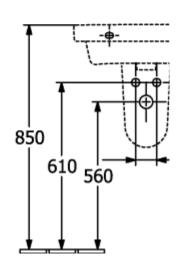

Alpin                                                                                  |
| Antibacterial surface (with AntiBac) | No                                                                                           |
| Easy surface cleaning (CeramicPlus)  | No                                                                                           |
| Number of tap holes punched through  | 1                                                                                            |
| Number of tap holes pre-drilled      | 2                                                                                            |
| Number of bowls                      | 1                                                                                            |

## TECHNICAL DRAWINGS