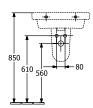

|
| Antibacterial surface (with AntiBac) | No                                                                                           |
| Easy surface cleaning (CeramicPlus)  | No                                                                                           |
| Number of tap holes punched through  | 1                                                                                            |
| Number of tap holes pre-drilled      | 2                                                                                            |
| Number of bowls                      | 1                                                                                            |

## TECHNICAL DRAWINGS