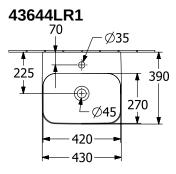

## **TECHNICAL DRAWINGS**

С

٤

2

## PRODUCT INFORMATION

| Article title                           | Villeroy & Boch Finion<br>Handwashbasin, 430 x 390 x 140<br>mm, White Alpin CeramicPlus,<br>without overflow, ground |
|-----------------------------------------|----------------------------------------------------------------------------------------------------------------------|
| Article number                          | 43644LR1                                                                                                             |
| Assembly / Assembly type                | wall-mounted                                                                                                         |
| Scope of delivery                       | 1 x handwashbasin , 1 x non-<br>closing outlet valve with ceramic<br>valve cover                                     |
| Depth in mm                             | 390                                                                                                                  |
| Width in mm                             | 430                                                                                                                  |
| Height in mm                            | 140                                                                                                                  |
| Interior depth                          | 105                                                                                                                  |
| Collection                              | Finion                                                                                                               |
| Suitable for                            | 1-hole mixer, Matching<br>Villeroy&Boch furniture                                                                    |
| Material                                | TitanCeram                                                                                                           |
| surface                                 | glossy                                                                                                               |
| Colour name                             | White Alpin CeramicPlus                                                                                              |
| With overflow                           | No                                                                                                                   |
| Shape                                   | Rectangle                                                                                                            |
| Colour designation                      | White Alpin                                                                                                          |
| Antibacterial surface (with<br>AntiBac) | No                                                                                                                   |
| Easy surface cleaning<br>(CeramicPlus)  | Yes                                                                                                                  |
| Number of tap holes punched through     | 1                                                                                                                    |
| Underside of washbasin                  | ground                                                                                                               |
| Number of bowls                         | 1                                                                                                                    |