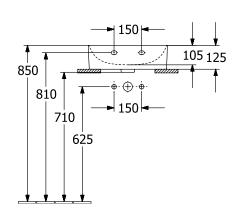

## **TECHNICAL DRAWINGS**

С

٤

2

## PRODUCT INFORMATION

| Article title                           | Villeroy & Boch Finion<br>Handwashbasin, 430 x 390 x 140<br>mm, White Alpin CeramicPlus,<br>without overflow, ground |
|-----------------------------------------|----------------------------------------------------------------------------------------------------------------------|
| Article number                          | 43644LR1                                                                                                             |
| Assembly / Assembly type                | wall-mounted                                                                                                         |
| Scope of delivery                       | 1 x handwashbasin , 1 x non-<br>closing outlet valve with ceramic<br>valve cover                                     |
| Depth in mm                             | 390                                                                                                                  |
| Width in mm                             | 430                                                                                                                  |
| Height in mm                            | 140                                                                                                                  |
| Interior depth                          | 105                                                                                                                  |
| Collection                              | Finion                                                                                                               |
| Suitable for                            | 1-hole mixer, Matching<br>Villeroy&Boch furniture                                                                    |
| Material                                | TitanCeram                                                                                                           |
| surface                                 | glossy                                                                                                               |
| Colour name                             | White Alpin CeramicPlus                                                                                              |
| With overflow                           | No                                                                                                                   |
| Shape                                   | Rectangle                                                                                                            |
| Colour designation                      | White Alpin                                                                                                          |
| Antibacterial surface (with<br>AntiBac) | No                                                                                                                   |
| Easy surface cleaning<br>(CeramicPlus)  | Yes                                                                                                                  |
| Number of tap holes punched through     | 1                                                                                                                    |
| Underside of washbasin                  | ground                                                                                                               |
| Number of bowls                         | 1                                                                                                                    |