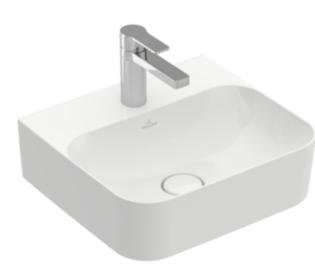

## PRODUCT INFORMATION

| Article title                           | Villeroy & Boch Finion<br>Handwashbasin, 430 x 390 x 140<br>mm, White Alpin CeramicPlus,<br>without overflow, ground |
|-----------------------------------------|----------------------------------------------------------------------------------------------------------------------|
| Article number                          | 43644LR1                                                                                                             |
| Assembly / Assembly type                | wall-mounted                                                                                                         |
| Scope of delivery                       | 1 x handwashbasin , 1 x non-<br>closing outlet valve with ceramic<br>valve cover                                     |
| Depth in mm                             | 390                                                                                                                  |
| Width in mm                             | 430                                                                                                                  |
| Height in mm                            | 140                                                                                                                  |
| Interior depth                          | 105                                                                                                                  |
| Collection                              | Finion                                                                                                               |
| Suitable for                            | 1-hole mixer, Matching<br>Villeroy&Boch furniture                                                                    |
| Material                                | TitanCeram                                                                                                           |
| surface                                 | glossy                                                                                                               |
| Colour name                             | White Alpin CeramicPlus                                                                                              |
| With overflow                           | No                                                                                                                   |
| Shape                                   | Rectangle                                                                                                            |
| Colour designation                      | White Alpin                                                                                                          |
| Antibacterial surface (with<br>AntiBac) | No                                                                                                                   |
| Easy surface cleaning<br>(CeramicPlus)  | Yes                                                                                                                  |
| Number of tap holes punched through     | 1                                                                                                                    |
| Underside of washbasin                  | ground                                                                                                               |
| Number of bowls                         | 1                                                                                                                    |