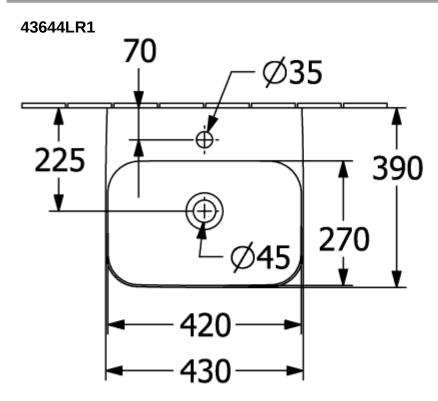

## **TECHNICAL DRAWINGS**

С

٤

2

## PRODUCT INFORMATION

| Article title                           | Villeroy & Boch Finion<br>Handwashbasin, 430 x 390 x 140<br>mm, White Alpin CeramicPlus,<br>without overflow, ground |
|-----------------------------------------|----------------------------------------------------------------------------------------------------------------------|
| Article number                          | 43644LR1                                                                                                             |
| Assembly / Assembly type                | wall-mounted                                                                                                         |
| Scope of delivery                       | 1 x handwashbasin , 1 x non-<br>closing outlet valve with ceramic<br>valve cover                                     |
| Depth in mm                             | 390                                                                                                                  |
| Width in mm                             | 430                                                                                                                  |
| Height in mm                            | 140                                                                                                                  |
| Interior depth                          | 105                                                                                                                  |
| Collection                              | Finion                                                                                                               |
| Suitable for                            | 1-hole mixer, Matching<br>Villeroy&Boch furniture                                                                    |
| Material                                | TitanCeram                                                                                                           |
| surface                                 | glossy                                                                                                               |
| Colour name                             | White Alpin CeramicPlus                                                                                              |
| With overflow                           | No                                                                                                                   |
| Shape                                   | Rectangle                                                                                                            |
| Colour designation                      | White Alpin                                                                                                          |
| Antibacterial surface (with<br>AntiBac) | No                                                                                                                   |
| Easy surface cleaning<br>(CeramicPlus)  | Yes                                                                                                                  |
| Number of tap holes punched through     | 1                                                                                                                    |
| Underside of washbasin                  | ground                                                                                                               |
| Number of bowls                         | 1                                                                                                                    |