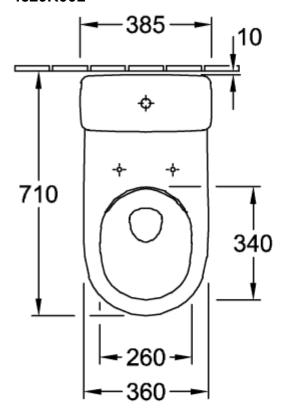

|
| Rimless (mit DirectFlush)                            | Yes                                                                                                                     |
| Flush type                                           | Washdown toilet                                                                                                         |
| Integrated freshness solution (with ViFresh)         | No                                                                                                                      |
| Outlet / outlet                                      | horizontal outlet                                                                                                       |

## TECHNICAL DRAWINGS

#### 4620R001







#### 4620R001









#### 4620R001