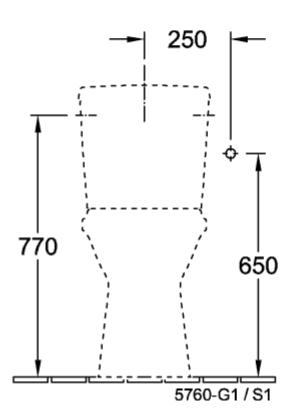

|
| Rimless (mit DirectFlush)                            | Yes                                                                                                                     |
| Flush type                                           | Washdown toilet                                                                                                         |
| Integrated freshness solution (with ViFresh)         | No                                                                                                                      |
| Outlet / outlet                                      | horizontal outlet                                                                                                       |

## TECHNICAL DRAWINGS

#### 4620R001







#### 4620R001









#### 4620R001