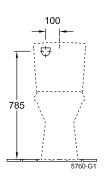

|
| Rimless (mit DirectFlush)                            | Yes                                                                                                                     |
| Flush type                                           | Washdown toilet                                                                                                         |
| Integrated freshness solution (with ViFresh)         | No                                                                                                                      |
| Outlet / outlet                                      | horizontal outlet                                                                                                       |

## TECHNICAL DRAWINGS

#### 4620R001







#### 4620R001









#### 4620R001