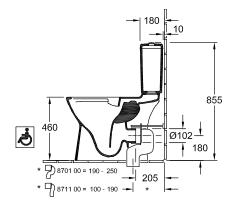

|
| Rimless (mit DirectFlush)                            | Yes                                                                                                                     |
| Flush type                                           | Washdown toilet                                                                                                         |
| Integrated freshness solution (with ViFresh)         | No                                                                                                                      |
| Outlet / outlet                                      | horizontal outlet                                                                                                       |

## TECHNICAL DRAWINGS

#### 4620R001







#### 4620R001









#### 4620R001