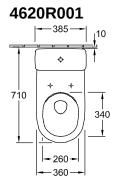

imless (mit DirectFlush)                            | Yes                                                                                                                     |
| Flush type                                           | Washdown toilet                                                                                                         |
| Integrated freshness solution (with ViFresh)         | No                                                                                                                      |
| Outlet / outlet                                      | horizontal outlet                                                                                                       |

## TECHNICAL DRAWINGS

#### 4620R001







#### 4620R001









#### 4620R001