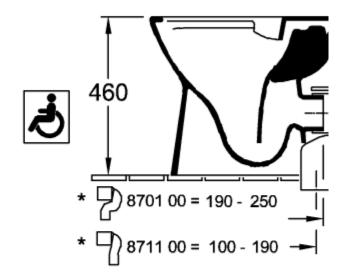

|
| Rimless (mit DirectFlush)                            | Yes                                                                                                                     |
| Flush type                                           | Washdown toilet                                                                                                         |
| Integrated freshness solution (with ViFresh)         | No                                                                                                                      |
| Outlet / outlet                                      | horizontal outlet                                                                                                       |

## TECHNICAL DRAWINGS

#### 4620R001







#### 4620R001









#### 4620R001