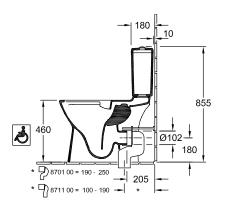

less (mit DirectFlush)                            | Yes                                                                                                                     |
| Flush type                                           | Washdown toilet                                                                                                         |
| Integrated freshness solution (with ViFresh)         | No                                                                                                                      |
| Outlet / outlet                                      | horizontal outlet                                                                                                       |

## TECHNICAL DRAWINGS

#### 4620R001







#### 4620R001









#### 4620R001