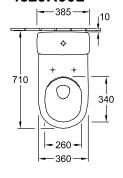

|
| Rimless (mit DirectFlush)                            | Yes                                                                                                                     |
| Flush type                                           | Washdown toilet                                                                                                         |
| Integrated freshness solution (with ViFresh)         | No                                                                                                                      |
| Outlet / outlet                                      | horizontal outlet                                                                                                       |

## TECHNICAL DRAWINGS

#### 4620R001







#### 4620R001









#### 4620R001