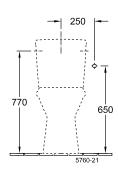

ss (mit DirectFlush)                            | Yes                                                                                                                     |
| Flush type                                           | Washdown toilet                                                                                                         |
| Integrated freshness solution (with ViFresh)         | No                                                                                                                      |
| Outlet / outlet                                      | horizontal outlet                                                                                                       |

## TECHNICAL DRAWINGS

#### 4620R001







#### 4620R001









#### 4620R001