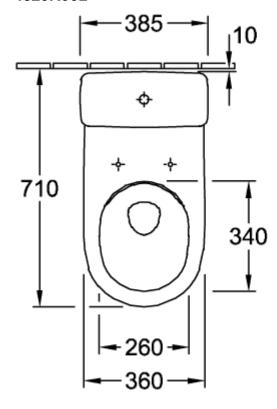

| Rimless (mit DirectFlush)                            | Yes                                                                                                                     |
| Flush type                                           | Washdown toilet                                                                                                         |
| Integrated freshness solution (with ViFresh)         | No                                                                                                                      |
| Outlet / outlet                                      | horizontal outlet                                                                                                       |

## TECHNICAL DRAWINGS

#### 4620R001







#### 4620R001









#### 4620R001