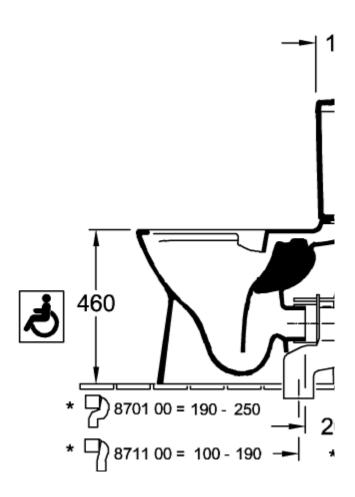

Rimless (mit DirectFlush)                            | Yes                                                                                                                     |
| Flush type                                           | Washdown toilet                                                                                                         |
| Integrated freshness solution (with ViFresh)         | No                                                                                                                      |
| Outlet / outlet                                      | horizontal outlet                                                                                                       |

## TECHNICAL DRAWINGS

#### 4620R001







#### 4620R001









#### 4620R001