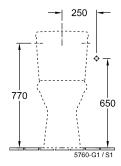

|
| Rimless (mit DirectFlush)                            | Yes                                                                                                                     |
| Flush type                                           | Washdown toilet                                                                                                         |
| Integrated freshness solution (with ViFresh)         | No                                                                                                                      |
| Outlet / outlet                                      | horizontal outlet                                                                                                       |

## TECHNICAL DRAWINGS

#### 4620R001







#### 4620R001









#### 4620R001