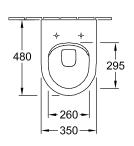

## PRODUCT INFORMATION

| Article title                                                     | Villeroy & Boch Architectura<br>Washdown toilet Compact, rimless, |
|-------------------------------------------------------------------|-------------------------------------------------------------------|
|                                                                   | wall-mounted, White Alpin                                         |
| Article number                                                    | 4687R001                                                          |
| Assembly / Assembly type                                          | wall-mounted                                                      |
| Assembly instructions                                             | not suitable for installation with flush valves                   |
| Scope of delivery                                                 | 1 x washdown toilet, rimless                                      |
| Depth in mm                                                       | 480                                                               |
| Width in mm                                                       | 350                                                               |
| Height in mm                                                      | 340                                                               |
| Collection                                                        | Architectura                                                      |
| Suitable for                                                      | Concealed cistern                                                 |
| Innovative flushing technology (with TwistFlush)                  | No                                                                |
| Innovative flushing technology (with TwistFlush[e <sup>3</sup> ]) | No                                                                |
| Flush volume I                                                    | 3 / 4,5 l                                                         |
| Wall-mounted - floor-standing                                     | wall-mounted                                                      |
| Material                                                          | Sanitary ceramics                                                 |
| surface                                                           | glossy                                                            |
| Colour name                                                       | White Alpin                                                       |
| Shape                                                             | Oval                                                              |
| Colour designation                                                | White Alpin                                                       |
| Antibacterial surface (with AntiBac)                              | No                                                                |
| Easy surface cleaning<br>(CeramicPlus)                            | No                                                                |
| Rimless (mit DirectFlush)                                         | Yes                                                               |
| Flush type                                                        | Washdown toilet                                                   |
| Integrated freshness solution (with ViFresh)                      | No                                                                |
| Outlet / outlet                                                   | horizontal outlet                                                 |

## TECHNICAL DRAWINGS

4687R001

4687R001