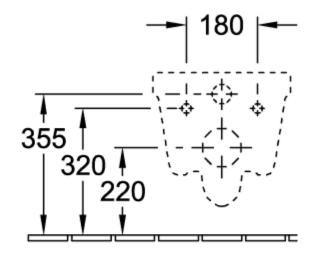

## PRODUCT INFORMATION

| Article title                                                     | Villeroy & Boch Architectura<br>Washdown toilet Compact, rimless, |
|-------------------------------------------------------------------|-------------------------------------------------------------------|
|                                                                   | wall-mounted, White Alpin                                         |
| Article number                                                    | 4687R001                                                          |
| Assembly / Assembly type                                          | wall-mounted                                                      |
| Assembly instructions                                             | not suitable for installation with flush valves                   |
| Scope of delivery                                                 | 1 x washdown toilet, rimless                                      |
| Depth in mm                                                       | 480                                                               |
| Width in mm                                                       | 350                                                               |
| Height in mm                                                      | 340                                                               |
| Collection                                                        | Architectura                                                      |
| Suitable for                                                      | Concealed cistern                                                 |
| Innovative flushing technology (with TwistFlush)                  | No                                                                |
| Innovative flushing technology (with TwistFlush[e <sup>3</sup> ]) | No                                                                |
| Flush volume I                                                    | 3 / 4,5 l                                                         |
| Wall-mounted - floor-standing                                     | wall-mounted                                                      |
| Material                                                          | Sanitary ceramics                                                 |
| surface                                                           | glossy                                                            |
| Colour name                                                       | White Alpin                                                       |
| Shape                                                             | Oval                                                              |
| Colour designation                                                | White Alpin                                                       |
| Antibacterial surface (with AntiBac)                              | No                                                                |
| Easy surface cleaning<br>(CeramicPlus)                            | No                                                                |
| Rimless (mit DirectFlush)                                         | Yes                                                               |
| Flush type                                                        | Washdown toilet                                                   |
| Integrated freshness solution (with ViFresh)                      | No                                                                |
| Outlet / outlet                                                   | horizontal outlet                                                 |

## TECHNICAL DRAWINGS

4687R001

4687R001