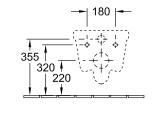

## PRODUCT INFORMATION

| Article title                                                     | Villeroy & Boch Architectura<br>Washdown toilet Compact, rimless, |
|-------------------------------------------------------------------|-------------------------------------------------------------------|
|                                                                   | wall-mounted, White Alpin                                         |
| Article number                                                    | 4687R001                                                          |
| Assembly / Assembly type                                          | wall-mounted                                                      |
| Assembly instructions                                             | not suitable for installation with flush valves                   |
| Scope of delivery                                                 | 1 x washdown toilet, rimless                                      |
| Depth in mm                                                       | 480                                                               |
| Width in mm                                                       | 350                                                               |
| Height in mm                                                      | 340                                                               |
| Collection                                                        | Architectura                                                      |
| Suitable for                                                      | Concealed cistern                                                 |
| Innovative flushing technology (with TwistFlush)                  | No                                                                |
| Innovative flushing technology (with TwistFlush[e <sup>3</sup> ]) | No                                                                |
| Flush volume I                                                    | 3 / 4,5 l                                                         |
| Wall-mounted - floor-standing                                     | wall-mounted                                                      |
| Material                                                          | Sanitary ceramics                                                 |
| surface                                                           | glossy                                                            |
| Colour name                                                       | White Alpin                                                       |
| Shape                                                             | Oval                                                              |
| Colour designation                                                | White Alpin                                                       |
| Antibacterial surface (with AntiBac)                              | No                                                                |
| Easy surface cleaning<br>(CeramicPlus)                            | No                                                                |
| Rimless (mit DirectFlush)                                         | Yes                                                               |
| Flush type                                                        | Washdown toilet                                                   |
| Integrated freshness solution (with ViFresh)                      | No                                                                |
| Outlet / outlet                                                   | horizontal outlet                                                 |

## TECHNICAL DRAWINGS

4687R001

4687R001