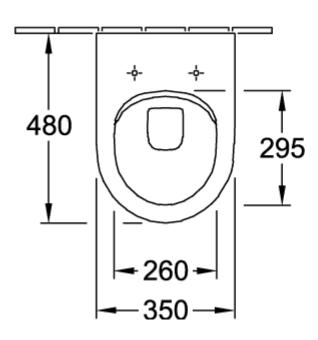

## PRODUCT INFORMATION

| Article title                                                     | Villeroy & Boch Architectura<br>Washdown toilet Compact, rimless, |
|-------------------------------------------------------------------|-------------------------------------------------------------------|
|                                                                   | wall-mounted, White Alpin                                         |
| Article number                                                    | 4687R001                                                          |
| Assembly / Assembly type                                          | wall-mounted                                                      |
| Assembly instructions                                             | not suitable for installation with flush valves                   |
| Scope of delivery                                                 | 1 x washdown toilet, rimless                                      |
| Depth in mm                                                       | 480                                                               |
| Width in mm                                                       | 350                                                               |
| Height in mm                                                      | 340                                                               |
| Collection                                                        | Architectura                                                      |
| Suitable for                                                      | Concealed cistern                                                 |
| Innovative flushing technology (with TwistFlush)                  | No                                                                |
| Innovative flushing technology (with TwistFlush[e <sup>3</sup> ]) | No                                                                |
| Flush volume I                                                    | 3 / 4,5 l                                                         |
| Wall-mounted - floor-standing                                     | wall-mounted                                                      |
| Material                                                          | Sanitary ceramics                                                 |
| surface                                                           | glossy                                                            |
| Colour name                                                       | White Alpin                                                       |
| Shape                                                             | Oval                                                              |
| Colour designation                                                | White Alpin                                                       |
| Antibacterial surface (with AntiBac)                              | No                                                                |
| Easy surface cleaning<br>(CeramicPlus)                            | No                                                                |
| Rimless (mit DirectFlush)                                         | Yes                                                               |
| Flush type                                                        | Washdown toilet                                                   |
| Integrated freshness solution (with ViFresh)                      | No                                                                |
| Outlet / outlet                                                   | horizontal outlet                                                 |

## TECHNICAL DRAWINGS

4687R001

4687R001