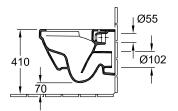

|
| Easy surface cleaning<br>(CeramicPlus)                            | No                                                                |
| Rimless (mit DirectFlush)                                         | Yes                                                               |
| Flush type                                                        | Washdown toilet                                                   |
| Integrated freshness solution (with ViFresh)                      | No                                                                |
| Outlet / outlet                                                   | horizontal outlet                                                 |

## TECHNICAL DRAWINGS

4687R001





4687R001