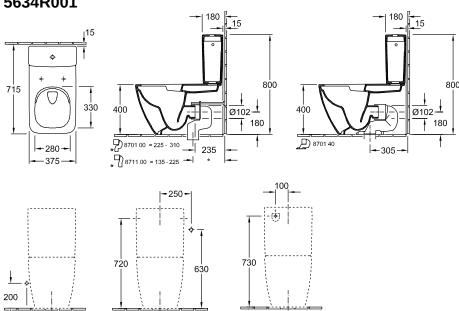

|
| Rimless (mit DirectFlush)                            | Yes                                                                                                               |
| Flush type                                           | Washdown toilet                                                                                                   |
| Integrated freshness solution (with ViFresh)         | No                                                                                                                |
| Outlet / outlet                                      | horizontal outlet                                                                                                 |

# TECHNICAL DRAWINGS

#### 5634R001









### 5634R001