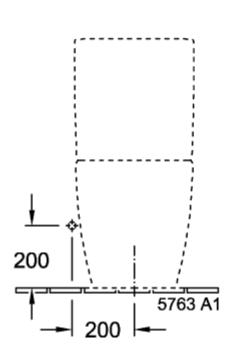

|
| Rimless (mit DirectFlush)                            | Yes                                                                                                               |
| Flush type                                           | Washdown toilet                                                                                                   |
| Integrated freshness solution (with ViFresh)         | No                                                                                                                |
| Outlet / outlet                                      | horizontal outlet                                                                                                 |

# TECHNICAL DRAWINGS

#### 5634R001









### 5634R001