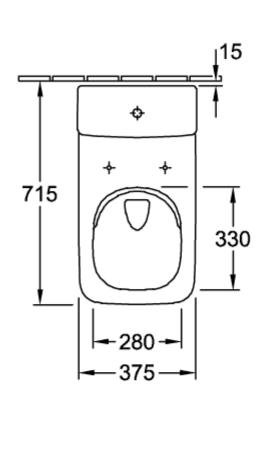

|
| Rimless (mit DirectFlush)                            | Yes                                                                                                               |
| Flush type                                           | Washdown toilet                                                                                                   |
| Integrated freshness solution (with ViFresh)         | No                                                                                                                |
| Outlet / outlet                                      | horizontal outlet                                                                                                 |

# TECHNICAL DRAWINGS

#### 5634R001









### 5634R001