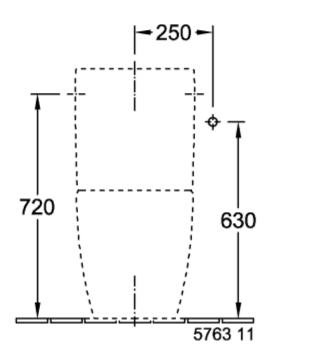

|
| Rimless (mit DirectFlush)                            | Yes                                                                                                               |
| Flush type                                           | Washdown toilet                                                                                                   |
| Integrated freshness solution (with ViFresh)         | No                                                                                                                |
| Outlet / outlet                                      | horizontal outlet                                                                                                 |

# TECHNICAL DRAWINGS

#### 5634R001









### 5634R001