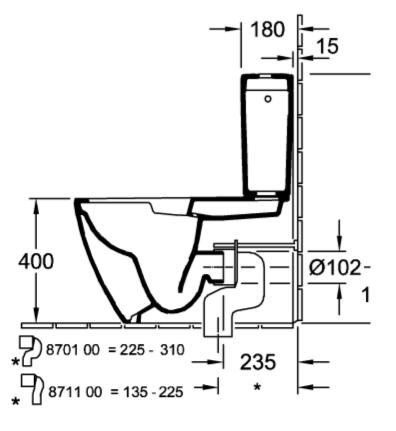

|
| Rimless (mit DirectFlush)                            | Yes                                                                                                               |
| Flush type                                           | Washdown toilet                                                                                                   |
| Integrated freshness solution (with ViFresh)         | No                                                                                                                |
| Outlet / outlet                                      | horizontal outlet                                                                                                 |

# TECHNICAL DRAWINGS

#### 5634R001









### 5634R001