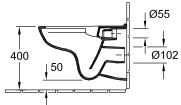

ess (mit DirectFlush)                                         | Yes                                                                                                                   |
| Flush type                                                        | Washdown toilet                                                                                                       |
| Integrated freshness solution (with ViFresh)                      | No                                                                                                                    |
| Outlet / outlet                                                   | horizontal outlet                                                                                                     |

## **TECHNICAL DRAWINGS**





5660R0T2