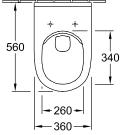

## **TECHNICAL DRAWINGS**

5660R0T2

## PRODUCT INFORMATION

| Article title                                                     | Villeroy & Boch O.novo Washdown<br>toilet, rimless, wall-mounted, with<br>AntiBac, White Alpin AntiBac<br>CeramicPlus |
|-------------------------------------------------------------------|-----------------------------------------------------------------------------------------------------------------------|
| Article number                                                    | 5660R0T2                                                                                                              |
| Assembly / Assembly type                                          | wall-mounted                                                                                                          |
| Assembly instructions                                             | not suitable for installation with flush valves                                                                       |
| Scope of delivery                                                 | 1 x washdown toilet, rimless                                                                                          |
| Depth in mm                                                       | 560                                                                                                                   |
| Width in mm                                                       | 360                                                                                                                   |
| Height in mm                                                      | 340                                                                                                                   |
| Collection                                                        | O.novo                                                                                                                |
| Suitable for                                                      | Concealed cistern                                                                                                     |
| Innovative flushing technology (with TwistFlush)                  | No                                                                                                                    |
| Innovative flushing technology (with TwistFlush[e <sup>3</sup> ]) | No                                                                                                                    |
| Flush volume I                                                    | 3 / 4,5 l                                                                                                             |
| Wall-mounted - floor-standing                                     | wall-mounted                                                                                                          |
| Material                                                          | Sanitary ceramics                                                                                                     |
| surface                                                           | glossy                                                                                                                |
| Colour name                                                       | White Alpin AntiBac CeramicPlus                                                                                       |
| Design Awards                                                     | Universal Design Consumer<br>Favorite 2014                                                                            |
| Shape                                                             | Oval                                                                                                                  |
| Colour designation                                                | White Alpin                                                                                                           |
| Antibacterial surface (with AntiBac)                              | Yes                                                                                                                   |
| Easy surface cleaning<br>(CeramicPlus)                            | Yes                                                                                                                   |
| Rimless (mit DirectFlush)                                         | Yes                                                                                                                   |
| Flush type                                                        | Washdown toilet                                                                                                       |
| Integrated freshness solution (with ViFresh)                      | No                                                                                                                    |
| Outlet / outlet                                                   | horizontal outlet                                                                                                     |