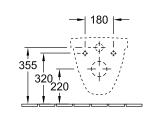

mless (mit DirectFlush)                                         | Yes                                                                                                                   |
| Flush type                                                        | Washdown toilet                                                                                                       |
| Integrated freshness solution (with ViFresh)                      | No                                                                                                                    |
| Outlet / outlet                                                   | horizontal outlet                                                                                                     |

## **TECHNICAL DRAWINGS**





5660R0T2