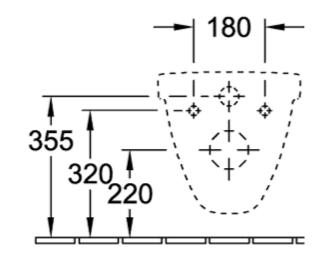

|
| Rimless (mit DirectFlush)                                         | Yes                                                                                                                   |
| Flush type                                                        | Washdown toilet                                                                                                       |
| Integrated freshness solution (with ViFresh)                      | No                                                                                                                    |
| Outlet / outlet                                                   | horizontal outlet                                                                                                     |

## **TECHNICAL DRAWINGS**





5660R0T2