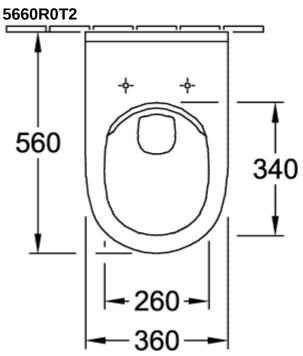

## **TECHNICAL DRAWINGS**

5660R0T2

## PRODUCT INFORMATION

| Article title                                                     | Villeroy & Boch O.novo Washdown<br>toilet, rimless, wall-mounted, with<br>AntiBac, White Alpin AntiBac<br>CeramicPlus |
|-------------------------------------------------------------------|-----------------------------------------------------------------------------------------------------------------------|
| Article number                                                    | 5660R0T2                                                                                                              |
| Assembly / Assembly type                                          | wall-mounted                                                                                                          |
| Assembly instructions                                             | not suitable for installation with flush valves                                                                       |
| Scope of delivery                                                 | 1 x washdown toilet, rimless                                                                                          |
| Depth in mm                                                       | 560                                                                                                                   |
| Width in mm                                                       | 360                                                                                                                   |
| Height in mm                                                      | 340                                                                                                                   |
| Collection                                                        | O.novo                                                                                                                |
| Suitable for                                                      | Concealed cistern                                                                                                     |
| Innovative flushing technology (with TwistFlush)                  | No                                                                                                                    |
| Innovative flushing technology (with TwistFlush[e <sup>3</sup> ]) | No                                                                                                                    |
| Flush volume I                                                    | 3 / 4,5 l                                                                                                             |
| Wall-mounted - floor-standing                                     | wall-mounted                                                                                                          |
| Material                                                          | Sanitary ceramics                                                                                                     |
| surface                                                           | glossy                                                                                                                |
| Colour name                                                       | White Alpin AntiBac CeramicPlus                                                                                       |
| Design Awards                                                     | Universal Design Consumer<br>Favorite 2014                                                                            |
| Shape                                                             | Oval                                                                                                                  |
| Colour designation                                                | White Alpin                                                                                                           |
| Antibacterial surface (with AntiBac)                              | Yes                                                                                                                   |
| Easy surface cleaning<br>(CeramicPlus)                            | Yes                                                                                                                   |
| Rimless (mit DirectFlush)                                         | Yes                                                                                                                   |
| Flush type                                                        | Washdown toilet                                                                                                       |
| Integrated freshness solution (with ViFresh)                      | No                                                                                                                    |
| Outlet / outlet                                                   | horizontal outlet                                                                                                     |