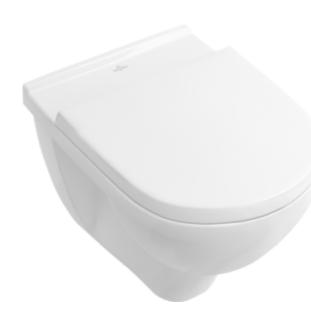

## PRODUCT INFORMATION

| Article title                                                     | Villeroy & Boch O.novo Washdown<br>toilet, rimless, wall-mounted, with<br>AntiBac, White Alpin AntiBac<br>CeramicPlus |
|-------------------------------------------------------------------|-----------------------------------------------------------------------------------------------------------------------|
| Article number                                                    | 5660R0T2                                                                                                              |
| Assembly / Assembly type                                          | wall-mounted                                                                                                          |
| Assembly instructions                                             | not suitable for installation with flush valves                                                                       |
| Scope of delivery                                                 | 1 x washdown toilet, rimless                                                                                          |
| Depth in mm                                                       | 560                                                                                                                   |
| Width in mm                                                       | 360                                                                                                                   |
| Height in mm                                                      | 340                                                                                                                   |
| Collection                                                        | O.novo                                                                                                                |
| Suitable for                                                      | Concealed cistern                                                                                                     |
| Innovative flushing technology (with TwistFlush)                  | No                                                                                                                    |
| Innovative flushing technology (with TwistFlush[e <sup>3</sup> ]) | No                                                                                                                    |
| Flush volume I                                                    | 3 / 4,5 l                                                                                                             |
| Wall-mounted - floor-standing                                     | wall-mounted                                                                                                          |
| Material                                                          | Sanitary ceramics                                                                                                     |
| surface                                                           | glossy                                                                                                                |
| Colour name                                                       | White Alpin AntiBac CeramicPlus                                                                                       |
| Design Awards                                                     | Universal Design Consumer<br>Favorite 2014                                                                            |
| Shape                                                             | Oval                                                                                                                  |
| Colour designation                                                | White Alpin                                                                                                           |
| Antibacterial surface (with AntiBac)                              | Yes                                                                                                                   |
| Easy surface cleaning<br>(CeramicPlus)                            | Yes                                                                                                                   |
| Rimless (mit DirectFlush)                                         | Yes                                                                                                                   |
| Flush type                                                        | Washdown toilet                                                                                                       |
| Integrated freshness solution (with ViFresh)                      | No                                                                                                                    |
| Outlet / outlet                                                   | horizontal outlet                                                                                                     |