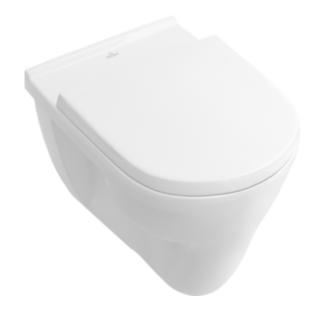

## O.NOVO WASHOUT TOILET OVAL

## PRODUCT INFORMATION

| Article title                                        | Villeroy & Boch O.novo Washout toilet, wall-mounted, White Alpin |
|------------------------------------------------------|------------------------------------------------------------------|
| Article number                                       | 56621001                                                         |
| Assembly / Assembly type                             | wall-mounted                                                     |
| Scope of delivery                                    | 1 x washout toilet                                               |
| Depth in mm                                          | 560                                                              |
| Width in mm                                          | 360                                                              |
| Height in mm                                         | 380                                                              |
| Collection                                           | O.novo                                                           |
| Suitable for                                         | Concealed cistern                                                |
| Innovative flushing technology (with TwistFlush)     | No                                                               |
| Innovative flushing technology (with TwistFlush[e³]) | No                                                               |
| Flush volume I                                       | 3/61                                                             |
| Wall-mounted - floor-standing                        | wall-mounted                                                     |
| Material                                             | Sanitary ceramics                                                |
| surface                                              | glossy                                                           |
| Colour name                                          | White Alpin                                                      |
| Shape                                                | Oval                                                             |
| Colour designation                                   | White Alpin                                                      |
| Antibacterial surface (with AntiBac)                 | No                                                               |
| Easy surface cleaning (CeramicPlus)                  | No                                                               |
| Rimless (mit DirectFlush)                            | No                                                               |
| Flush type                                           | Wash-out toilet                                                  |
| Integrated freshness solution (with ViFresh)         | No                                                               |
| Outlet / outlet                                      | horizontal outlet                                                |