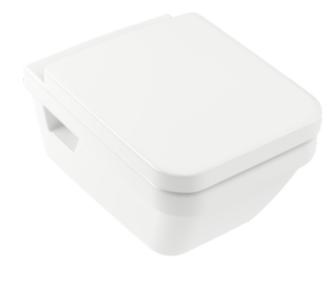

## PRODUCT INFORMATION

| Article title                                                                                                                                                                                            | Villeroy & Boch Architectura Combi-<br>Pack, wall-mounted, White Alpin                                                                                                                                                                 |
|----------------------------------------------------------------------------------------------------------------------------------------------------------------------------------------------------------|----------------------------------------------------------------------------------------------------------------------------------------------------------------------------------------------------------------------------------------|
| Article number                                                                                                                                                                                           | 5685HR01                                                                                                                                                                                                                               |
| Assembly / Assembly type                                                                                                                                                                                 | wall-mounted                                                                                                                                                                                                                           |
| Assembly instructions                                                                                                                                                                                    | not suitable for installation with flush valves                                                                                                                                                                                        |
| Scope of delivery                                                                                                                                                                                        | 1 x washdown toilet, rimless , 1 x toilet seat and cover                                                                                                                                                                               |
| Depth in mm                                                                                                                                                                                              | 530                                                                                                                                                                                                                                    |
| Width in mm                                                                                                                                                                                              | 370                                                                                                                                                                                                                                    |
| Height in mm                                                                                                                                                                                             | 316                                                                                                                                                                                                                                    |
| Collection                                                                                                                                                                                               | Architectura                                                                                                                                                                                                                           |
| Suitable for                                                                                                                                                                                             | Concealed cistern                                                                                                                                                                                                                      |
| Innovative flushing technology (with TwistFlush)                                                                                                                                                         | No                                                                                                                                                                                                                                     |
| Innovative flushing technology (with TwistFlush[e³])                                                                                                                                                     | No                                                                                                                                                                                                                                     |
| Flush volume I                                                                                                                                                                                           | 3 / 4,5                                                                                                                                                                                                                                |
| Wall-mounted - floor-standing                                                                                                                                                                            | wall-mounted                                                                                                                                                                                                                           |
|                                                                                                                                                                                                          |                                                                                                                                                                                                                                        |
| Function                                                                                                                                                                                                 | <ul> <li>with automatic lowering<br/>mechanism (SoftClosing)</li> <li>with removable seat<br/>(QuickRelease)</li> </ul>                                                                                                                |
| - Lunction  Material                                                                                                                                                                                     | mechanism (SoftClosing) <ul><li>with removable seat</li></ul>                                                                                                                                                                          |
|                                                                                                                                                                                                          | mechanism (SoftClosing) • with removable seat (QuickRelease)                                                                                                                                                                           |
| Material                                                                                                                                                                                                 | mechanism (SoftClosing) • with removable seat (QuickRelease)  Sanitary ceramics                                                                                                                                                        |
| Material Colour name                                                                                                                                                                                     | mechanism (SoftClosing)  • with removable seat (QuickRelease)  Sanitary ceramics  White Alpin                                                                                                                                          |
| Material Colour name Other material                                                                                                                                                                      | mechanism (SoftClosing)  • with removable seat (QuickRelease)  Sanitary ceramics  White Alpin  Toilet seat and cover: Duroplast                                                                                                        |
| Material Colour name Other material Other surfaces                                                                                                                                                       | mechanism (SoftClosing) • with removable seat (QuickRelease)  Sanitary ceramics White Alpin Toilet seat and cover: Duroplast Toilet seat and cover: glossy                                                                             |
| Material Colour name Other material Other surfaces Shape                                                                                                                                                 | mechanism (SoftClosing) • with removable seat (QuickRelease)  Sanitary ceramics  White Alpin  Toilet seat and cover: Duroplast  Toilet seat and cover: glossy  Rectangle                                                               |
| Material Colour name Other material Other surfaces Shape Colour designation                                                                                                                              | mechanism (SoftClosing) • with removable seat (QuickRelease)  Sanitary ceramics  White Alpin  Toilet seat and cover: Duroplast  Toilet seat and cover: glossy  Rectangle  White Alpin                                                  |
| Material Colour name Other material Other surfaces Shape Colour designation Other colour designations Antibacterial surface (with                                                                        | mechanism (SoftClosing) • with removable seat (QuickRelease)  Sanitary ceramics  White Alpin  Toilet seat and cover: Duroplast  Toilet seat and cover: glossy  Rectangle  White Alpin  Toilet seat and cover: White Alpin              |
| Material Colour name Other material Other surfaces Shape Colour designation Other colour designations Antibacterial surface (with AntiBac) Easy surface cleaning                                         | mechanism (SoftClosing) • with removable seat (QuickRelease)  Sanitary ceramics White Alpin Toilet seat and cover: Duroplast Toilet seat and cover: glossy Rectangle White Alpin Toilet seat and cover: White Alpin No                 |
| Material Colour name Other material Other surfaces Shape Colour designation Other colour designations Antibacterial surface (with AntiBac) Easy surface cleaning (CeramicPlus)                           | mechanism (SoftClosing) • with removable seat (QuickRelease)  Sanitary ceramics White Alpin Toilet seat and cover: Duroplast Toilet seat and cover: glossy Rectangle White Alpin Toilet seat and cover: White Alpin No No              |
| Material Colour name Other material Other surfaces Shape Colour designation Other colour designations Antibacterial surface (with AntiBac) Easy surface cleaning (CeramicPlus) Rimless (mit DirectFlush) | mechanism (SoftClosing) • with removable seat (QuickRelease)  Sanitary ceramics  White Alpin  Toilet seat and cover: Duroplast  Toilet seat and cover: glossy  Rectangle  White Alpin  Toilet seat and cover: White Alpin  No  No  Yes |