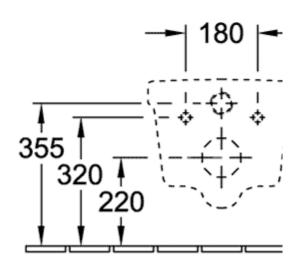

rial surface (with AntiBac) Easy surface cleaning (CeramicPlus)                           | mechanism (SoftClosing) • with removable seat (QuickRelease)  Sanitary ceramics White Alpin Toilet seat and cover: Duroplast Toilet seat and cover: glossy Rectangle White Alpin Toilet seat and cover: White Alpin No No              |
| Material Colour name Other material Other surfaces Shape Colour designation Other colour designations Antibacterial surface (with AntiBac) Easy surface cleaning (CeramicPlus) Rimless (mit DirectFlush) | mechanism (SoftClosing) • with removable seat (QuickRelease)  Sanitary ceramics  White Alpin  Toilet seat and cover: Duroplast  Toilet seat and cover: glossy  Rectangle  White Alpin  Toilet seat and cover: White Alpin  No  No  Yes |

# TECHNICAL DRAWINGS

# 5685HR01





## 5685HR01