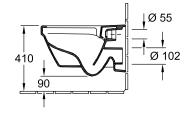

AntiBac) Easy surface cleaning (CeramicPlus)                           | mechanism (SoftClosing) • with removable seat (QuickRelease)  Sanitary ceramics White Alpin Toilet seat and cover: Duroplast Toilet seat and cover: glossy Rectangle White Alpin Toilet seat and cover: White Alpin No No              |
| Material Colour name Other material Other surfaces Shape Colour designation Other colour designations Antibacterial surface (with AntiBac) Easy surface cleaning (CeramicPlus) Rimless (mit DirectFlush) | mechanism (SoftClosing) • with removable seat (QuickRelease)  Sanitary ceramics  White Alpin  Toilet seat and cover: Duroplast  Toilet seat and cover: glossy  Rectangle  White Alpin  Toilet seat and cover: White Alpin  No  No  Yes |

# TECHNICAL DRAWINGS

# 5685HR01





## 5685HR01