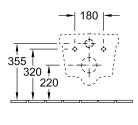

h AntiBac) Easy surface cleaning (CeramicPlus)                           | mechanism (SoftClosing) • with removable seat (QuickRelease)  Sanitary ceramics White Alpin Toilet seat and cover: Duroplast Toilet seat and cover: glossy Rectangle White Alpin Toilet seat and cover: White Alpin No No              |
| Material Colour name Other material Other surfaces Shape Colour designation Other colour designations Antibacterial surface (with AntiBac) Easy surface cleaning (CeramicPlus) Rimless (mit DirectFlush) | mechanism (SoftClosing) • with removable seat (QuickRelease)  Sanitary ceramics  White Alpin  Toilet seat and cover: Duroplast  Toilet seat and cover: glossy  Rectangle  White Alpin  Toilet seat and cover: White Alpin  No  No  Yes |

# TECHNICAL DRAWINGS

# 5685HR01





## 5685HR01