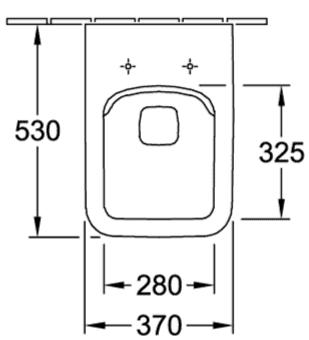

# TECHNICAL DRAWINGS

# 5685HR01

## PRODUCT INFORMATION

| Article title                                                                                                                                                                                            | Villeroy & Boch Architectura Combi-<br>Pack, wall-mounted, White Alpin                                                                                                                                                                 |
|----------------------------------------------------------------------------------------------------------------------------------------------------------------------------------------------------------|----------------------------------------------------------------------------------------------------------------------------------------------------------------------------------------------------------------------------------------|
| Article number                                                                                                                                                                                           | 5685HR01                                                                                                                                                                                                                               |
| Assembly / Assembly type                                                                                                                                                                                 | wall-mounted                                                                                                                                                                                                                           |
| Assembly instructions                                                                                                                                                                                    | not suitable for installation with flush valves                                                                                                                                                                                        |
| Scope of delivery                                                                                                                                                                                        | 1 x washdown toilet, rimless , 1 x toilet seat and cover                                                                                                                                                                               |
| Depth in mm                                                                                                                                                                                              | 530                                                                                                                                                                                                                                    |
| Width in mm                                                                                                                                                                                              | 370                                                                                                                                                                                                                                    |
| Height in mm                                                                                                                                                                                             | 316                                                                                                                                                                                                                                    |
| Collection                                                                                                                                                                                               | Architectura                                                                                                                                                                                                                           |
| Suitable for                                                                                                                                                                                             | Concealed cistern                                                                                                                                                                                                                      |
| Innovative flushing technology (with TwistFlush)                                                                                                                                                         | No                                                                                                                                                                                                                                     |
| Innovative flushing technology (with TwistFlush[e³])                                                                                                                                                     | No                                                                                                                                                                                                                                     |
| Flush volume I                                                                                                                                                                                           | 3 / 4,5                                                                                                                                                                                                                                |
| Wall-mounted - floor-standing                                                                                                                                                                            | wall-mounted                                                                                                                                                                                                                           |
|                                                                                                                                                                                                          |                                                                                                                                                                                                                                        |
| Function                                                                                                                                                                                                 | <ul> <li>with automatic lowering<br/>mechanism (SoftClosing)</li> <li>with removable seat<br/>(QuickRelease)</li> </ul>                                                                                                                |
| - Lunction  Material                                                                                                                                                                                     | mechanism (SoftClosing) <ul><li>with removable seat</li></ul>                                                                                                                                                                          |
|                                                                                                                                                                                                          | mechanism (SoftClosing) • with removable seat (QuickRelease)                                                                                                                                                                           |
| Material                                                                                                                                                                                                 | mechanism (SoftClosing) • with removable seat (QuickRelease)  Sanitary ceramics                                                                                                                                                        |
| Material Colour name                                                                                                                                                                                     | mechanism (SoftClosing)  • with removable seat (QuickRelease)  Sanitary ceramics  White Alpin                                                                                                                                          |
| Material Colour name Other material                                                                                                                                                                      | mechanism (SoftClosing)  • with removable seat (QuickRelease)  Sanitary ceramics  White Alpin  Toilet seat and cover: Duroplast                                                                                                        |
| Material Colour name Other material Other surfaces                                                                                                                                                       | mechanism (SoftClosing) • with removable seat (QuickRelease)  Sanitary ceramics White Alpin Toilet seat and cover: Duroplast Toilet seat and cover: glossy                                                                             |
| Material Colour name Other material Other surfaces Shape                                                                                                                                                 | mechanism (SoftClosing) • with removable seat (QuickRelease)  Sanitary ceramics  White Alpin  Toilet seat and cover: Duroplast  Toilet seat and cover: glossy  Rectangle                                                               |
| Material Colour name Other material Other surfaces Shape Colour designation                                                                                                                              | mechanism (SoftClosing) • with removable seat (QuickRelease)  Sanitary ceramics  White Alpin  Toilet seat and cover: Duroplast  Toilet seat and cover: glossy  Rectangle  White Alpin                                                  |
| Material Colour name Other material Other surfaces Shape Colour designation Other colour designations Antibacterial surface (with                                                                        | mechanism (SoftClosing) • with removable seat (QuickRelease)  Sanitary ceramics  White Alpin  Toilet seat and cover: Duroplast  Toilet seat and cover: glossy  Rectangle  White Alpin  Toilet seat and cover: White Alpin              |
| Material Colour name Other material Other surfaces Shape Colour designation Other colour designations Antibacterial surface (with AntiBac) Easy surface cleaning                                         | mechanism (SoftClosing) • with removable seat (QuickRelease)  Sanitary ceramics White Alpin Toilet seat and cover: Duroplast Toilet seat and cover: glossy Rectangle White Alpin Toilet seat and cover: White Alpin No                 |
| Material Colour name Other material Other surfaces Shape Colour designation Other colour designations Antibacterial surface (with AntiBac) Easy surface cleaning (CeramicPlus)                           | mechanism (SoftClosing) • with removable seat (QuickRelease)  Sanitary ceramics White Alpin Toilet seat and cover: Duroplast Toilet seat and cover: glossy Rectangle White Alpin Toilet seat and cover: White Alpin No No              |
| Material Colour name Other material Other surfaces Shape Colour designation Other colour designations Antibacterial surface (with AntiBac) Easy surface cleaning (CeramicPlus) Rimless (mit DirectFlush) | mechanism (SoftClosing) • with removable seat (QuickRelease)  Sanitary ceramics  White Alpin  Toilet seat and cover: Duroplast  Toilet seat and cover: glossy  Rectangle  White Alpin  Toilet seat and cover: White Alpin  No  No  Yes |