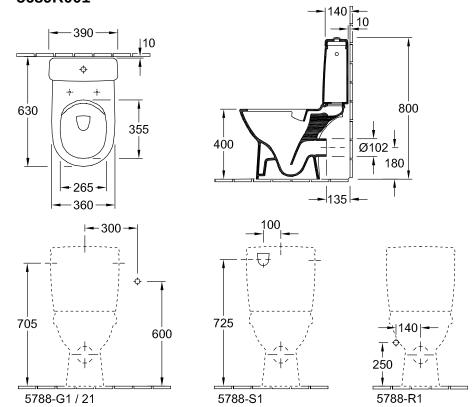

|
| Rimless (mit DirectFlush)                            | Yes                                                                                                                      |
| Flush type                                           | Washdown toilet                                                                                                          |
| Integrated freshness solution (with ViFresh)         | No                                                                                                                       |
| Outlet / outlet                                      | horizontal outlet                                                                                                        |

## TECHNICAL DRAWINGS

#### 5689R001



### 5689R001