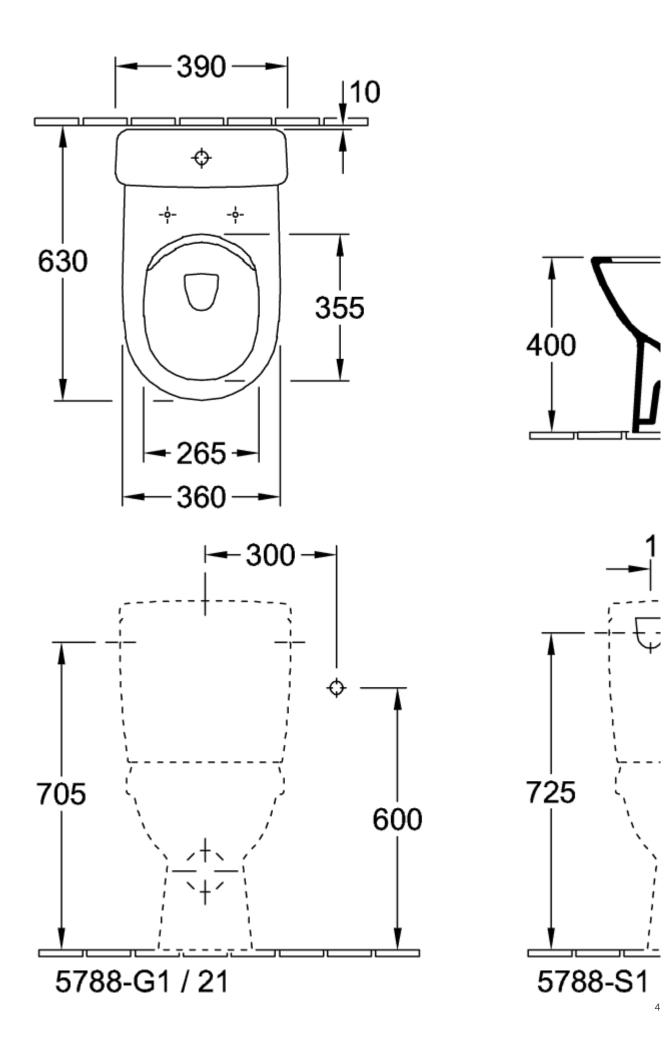

|
| Rimless (mit DirectFlush)                            | Yes                                                                                                                      |
| Flush type                                           | Washdown toilet                                                                                                          |
| Integrated freshness solution (with ViFresh)         | No                                                                                                                       |
| Outlet / outlet                                      | horizontal outlet                                                                                                        |

## TECHNICAL DRAWINGS

#### 5689R001



### 5689R001