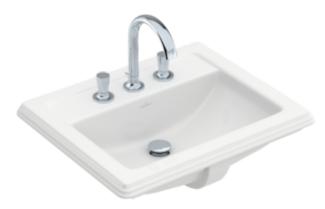

## PRODUCT INFORMATION

| Article title                        | Villeroy & Boch Hommage Built-in washbasin, 630 x 525 x 203 mm, White Alpin CeramicPlus, with overflow, unground |
|--------------------------------------|------------------------------------------------------------------------------------------------------------------|
| Article number                       | 710263R1                                                                                                         |
| Assembly / Assembly type             | built-in installation                                                                                            |
| Scope of delivery                    | $1\ x$ built-in washbasin , $1\ x$ cut-out template                                                              |
| Depth in mm                          | 525                                                                                                              |
| Width in mm                          | 630                                                                                                              |
| Height in mm                         | 203                                                                                                              |
| Interior depth                       | 150                                                                                                              |
| Collection                           | Hommage                                                                                                          |
| Suitable for                         | 1-hole mixer, Matching<br>Villeroy&Boch furniture                                                                |
| Material                             | Sanitary ceramics                                                                                                |
| surface                              | glossy                                                                                                           |
| Colour name                          | White Alpin CeramicPlus                                                                                          |
| With overflow                        | Yes                                                                                                              |
| Shape                                | Rectangle                                                                                                        |
| Colour designation                   | White Alpin                                                                                                      |
| Antibacterial surface (with AntiBac) | No                                                                                                               |
| Easy surface cleaning (CeramicPlus)  | Yes                                                                                                              |
| Number of tap holes punched through  | 1                                                                                                                |
| Underside of washbasin               | unground                                                                                                         |
| Number of bowls                      | 1                                                                                                                |