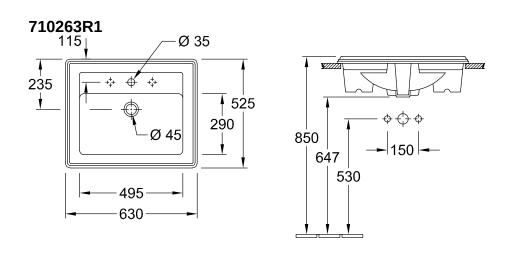

erial surface (with AntiBac) | No                                                                                                               |
| Easy surface cleaning (CeramicPlus)  | Yes                                                                                                              |
| Number of tap holes punched through  | 1                                                                                                                |
| Underside of washbasin               | unground                                                                                                         |
| Number of bowls                      | 1                                                                                                                |

## **TECHNICAL DRAWINGS**