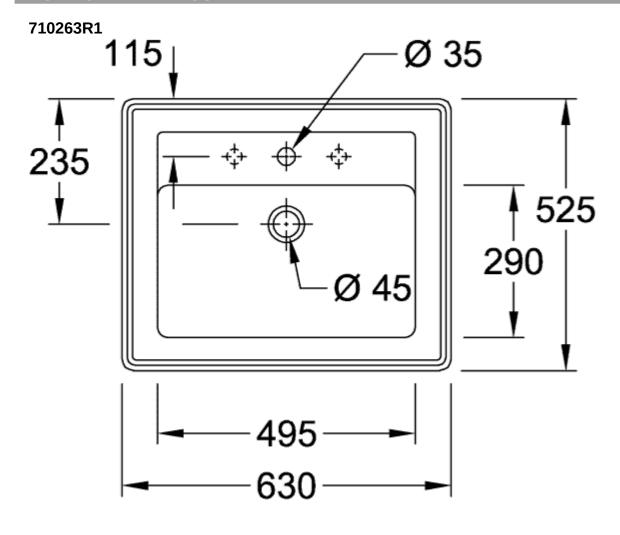

cterial surface (with AntiBac) | No                                                                                                               |
| Easy surface cleaning (CeramicPlus)  | Yes                                                                                                              |
| Number of tap holes punched through  | 1                                                                                                                |
| Underside of washbasin               | unground                                                                                                         |
| Number of bowls                      | 1                                                                                                                |

## **TECHNICAL DRAWINGS**