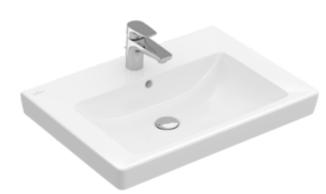

## SUBWAY 2.0 WASHBASIN RECTANGLE

## PRODUCT INFORMATION

| Article title                          | Villeroy & Boch Subway 2.0<br>Washbasin, 650 x 470 x 180 mm,<br>White Alpin, with overflow, ground |
|----------------------------------------|----------------------------------------------------------------------------------------------------|
| Article number                         | 7113KG01                                                                                           |
| Assembly / Assembly type               | wall-mounted                                                                                       |
| Scope of delivery                      | $1 	ext{ x}$ washbasin , $1 	ext{ x}$ cut-out template                                             |
| Depth in mm                            | 470                                                                                                |
| Width in mm                            | 650                                                                                                |
| Height in mm                           | 180                                                                                                |
| Interior depth                         | 105                                                                                                |
| Collection                             | Subway 2.0                                                                                         |
| Suitable for                           | 3-hole mixer, Matching<br>Villeroy&Boch furniture                                                  |
| Material                               | Sanitary ceramics                                                                                  |
| surface                                | glossy                                                                                             |
| Colour name                            | White Alpin                                                                                        |
| With overflow                          | Yes                                                                                                |
| Shape                                  | Rectangle                                                                                          |
| Colour designation                     | White Alpin                                                                                        |
| Antibacterial surface (with AntiBac)   | No                                                                                                 |
| Easy surface cleaning<br>(CeramicPlus) | No                                                                                                 |
| Number of tap holes punched through    | 1                                                                                                  |
| Number of tap holes pre-drilled        | 2                                                                                                  |
| Underside of washbasin                 | ground                                                                                             |
| Number of bowls                        | 1                                                                                                  |