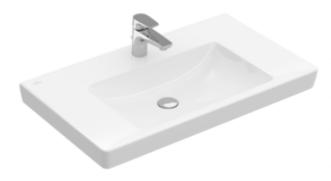

## SUBWAY 2.0 VANITY WASHBASIN RECTANGLE

## PRODUCT INFORMATION

| Article title                        | Villeroy & Boch Subway 2.0 Vanity washbasin, 800 x 475 x 175 mm, White Alpin, with overflow, ground |
|--------------------------------------|-----------------------------------------------------------------------------------------------------|
| Article number                       | 71758G01                                                                                            |
| Assembly / Assembly type             | wall-mounted                                                                                        |
| Scope of delivery                    | $1\mathrm{x}$ vanity washbasin , $1\mathrm{x}$ cut-out template                                     |
| Depth in mm                          | 475                                                                                                 |
| Width in mm                          | 800                                                                                                 |
| Height in mm                         | 175                                                                                                 |
| Interior depth                       | 105                                                                                                 |
| Collection                           | Subway 2.0                                                                                          |
| Suitable for                         | 3-hole mixer, Matching<br>Villeroy&Boch furniture                                                   |
| Material                             | Sanitary ceramics                                                                                   |
| surface                              | glossy                                                                                              |
| Colour name                          | White Alpin                                                                                         |
| With overflow                        | Yes                                                                                                 |
| Shape                                | Rectangle                                                                                           |
| Colour designation                   | White Alpin                                                                                         |
| Antibacterial surface (with AntiBac) | No                                                                                                  |
| Easy surface cleaning (CeramicPlus)  | No                                                                                                  |
| Number of tap holes punched through  | 1                                                                                                   |
| Number of tap holes pre-drilled      | 2                                                                                                   |
| Underside of washbasin               | ground                                                                                              |
| Number of bowls                      | 1                                                                                                   |