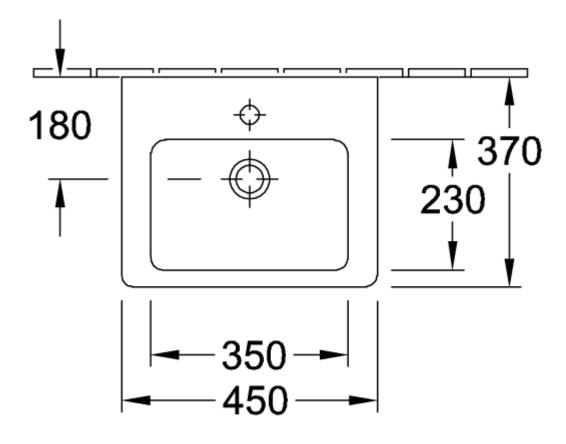

|
| Colour designation                   | White Alpin                                                                                    |
| Antibacterial surface (with AntiBac) | No                                                                                             |
| Easy surface cleaning (CeramicPlus)  | No                                                                                             |
| Number of tap holes punched through  | 1                                                                                              |
| Number of bowls                      | 1                                                                                              |

# TECHNICAL DRAWINGS

## 7315F501



## 7315F501