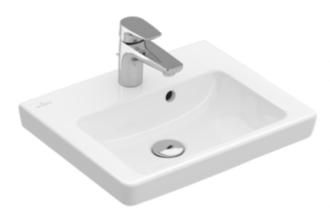

#### PRODUCT INFORMATION

| Article title                        | Villeroy & Boch Subway 2.0<br>Handwashbasin, 450 x 370 x 155<br>mm, White Alpin, with overflow |
|--------------------------------------|------------------------------------------------------------------------------------------------|
| Article number                       | 7315F501                                                                                       |
| Assembly / Assembly type             | wall-mounted                                                                                   |
| Assembly instructions                | for installation with furniture Subway 2.0                                                     |
| Scope of delivery                    | 1 x handwashbasin                                                                              |
| Depth in mm                          | 370                                                                                            |
| Width in mm                          | 450                                                                                            |
| Height in mm                         | 155                                                                                            |
| Interior depth                       | 90                                                                                             |
| Collection                           | Subway 2.0                                                                                     |
| Suitable for                         | 1-hole mixer, Matching<br>Villeroy&Boch furniture                                              |
| Material                             | Sanitary ceramics                                                                              |
| surface                              | glossy                                                                                         |
| Colour name                          | White Alpin                                                                                    |
| With overflow                        | Yes                                                                                            |
| Shape                                | Rectangle                                                                                      |
| Colour designation                   | White Alpin                                                                                    |
| Antibacterial surface (with AntiBac) | No                                                                                             |
| Easy surface cleaning (CeramicPlus)  | No                                                                                             |
| Number of tap holes punched through  | 1                                                                                              |
| Number of bowls                      | 1                                                                                              |