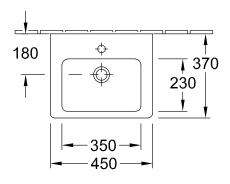

|
| Colour designation                   | White Alpin                                                                                    |
| Antibacterial surface (with AntiBac) | No                                                                                             |
| Easy surface cleaning (CeramicPlus)  | No                                                                                             |
| Number of tap holes punched through  | 1                                                                                              |
| Number of bowls                      | 1                                                                                              |

# TECHNICAL DRAWINGS

## 7315F501



## 7315F501