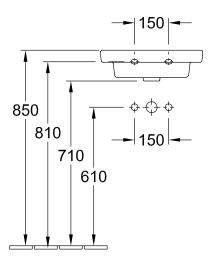

|
| Colour designation                   | White Alpin                                                                                    |
| Antibacterial surface (with AntiBac) | No                                                                                             |
| Easy surface cleaning (CeramicPlus)  | No                                                                                             |
| Number of tap holes punched through  | 1                                                                                              |
| Number of bowls                      | 1                                                                                              |

# TECHNICAL DRAWINGS

## 7315F501



## 7315F501